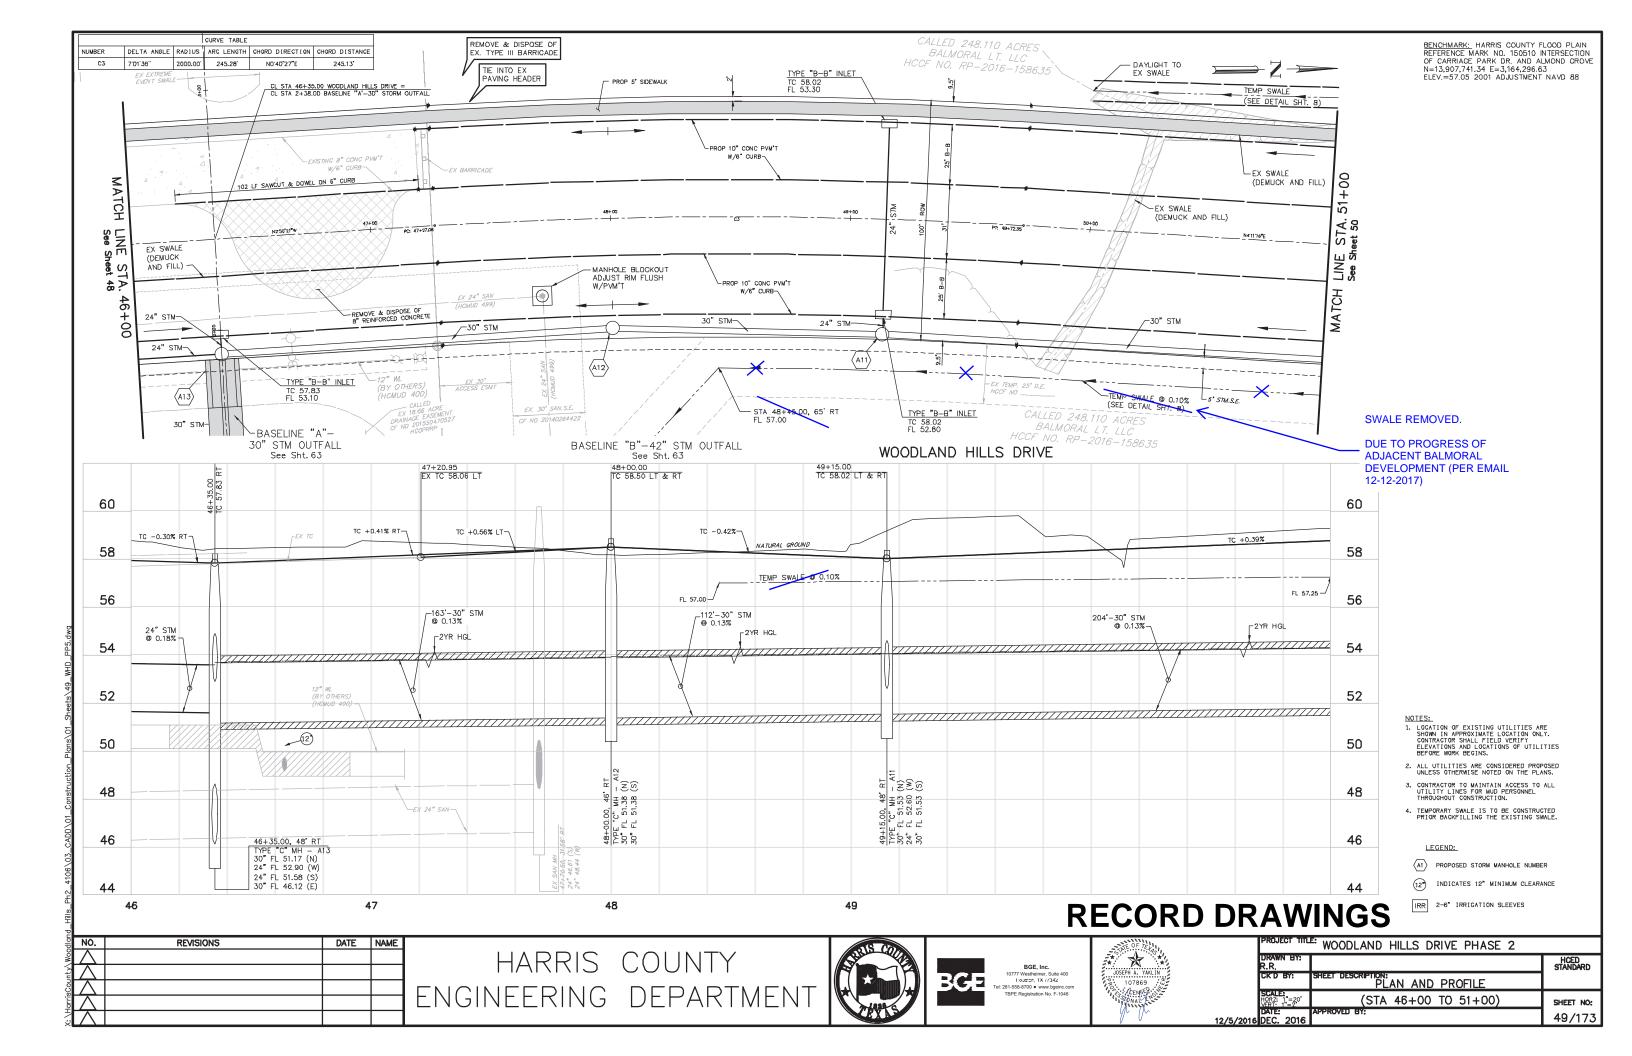

WHEREAS, to facilitate future development in the area. Balmoral desires that County include the following additional improvements (the "Balmoral Improvements"), at the approximate locations illustrated on Exhibit A, attached;

- i) the installation of multiple 6-inch PVC pipe sleeves for irrigation purposes ("Irrigation Sleeves"),
- ii) construction of a 24-inch storm sewer with a manhole at each; and

WHEREAS, the Parties desire to cooperate in accordance with the terms of this Agreement to design and install the Balmoral Improvements as part of the Project.