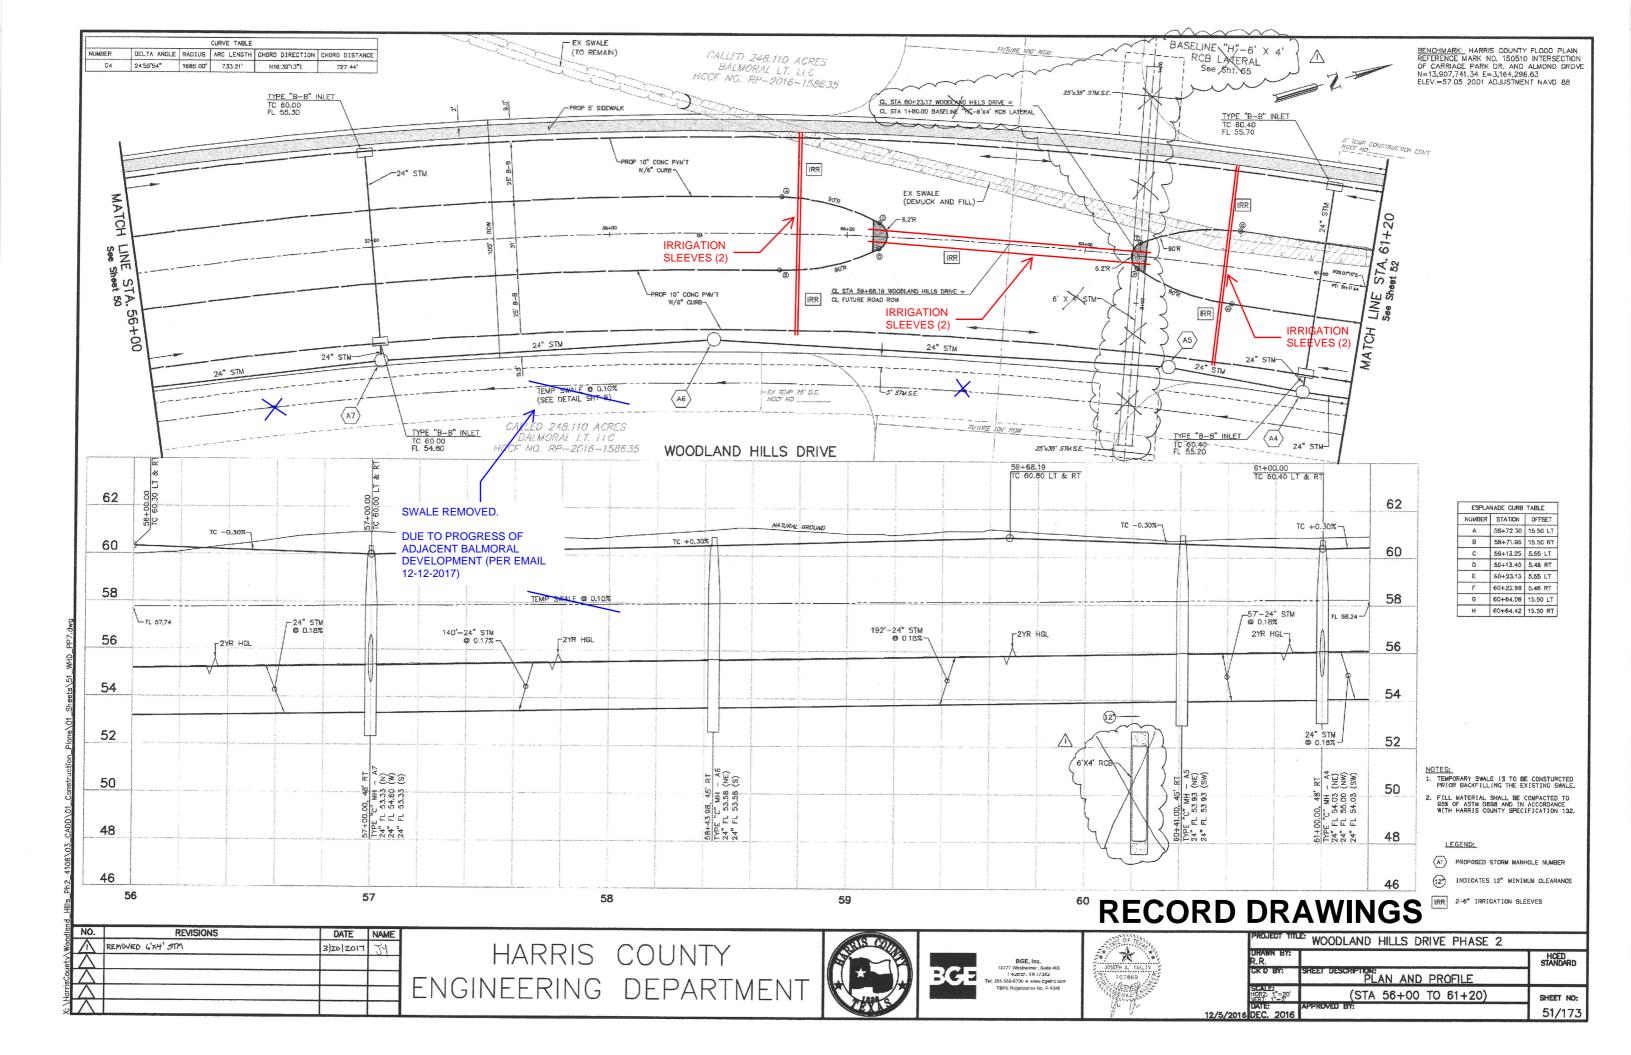

WHEREAS, to facilitate future development in the area. Balmoral desires that County include the following additional improvements (the "Balmoral Improvements"), at the approximate locations illustrated on Exhibit A, attached;

- i) the installation of multiple 6-inch PVC pipe sleeves for irrigation purposes ("Irrigation Sleeves"),
- ii) construction of a 24-inch storm sewer with a manhole at each; and

WHEREAS, the Parties desire to cooperate in accordance with the terms of this Agreement to design and install the Balmoral Improvements as part of the Project.