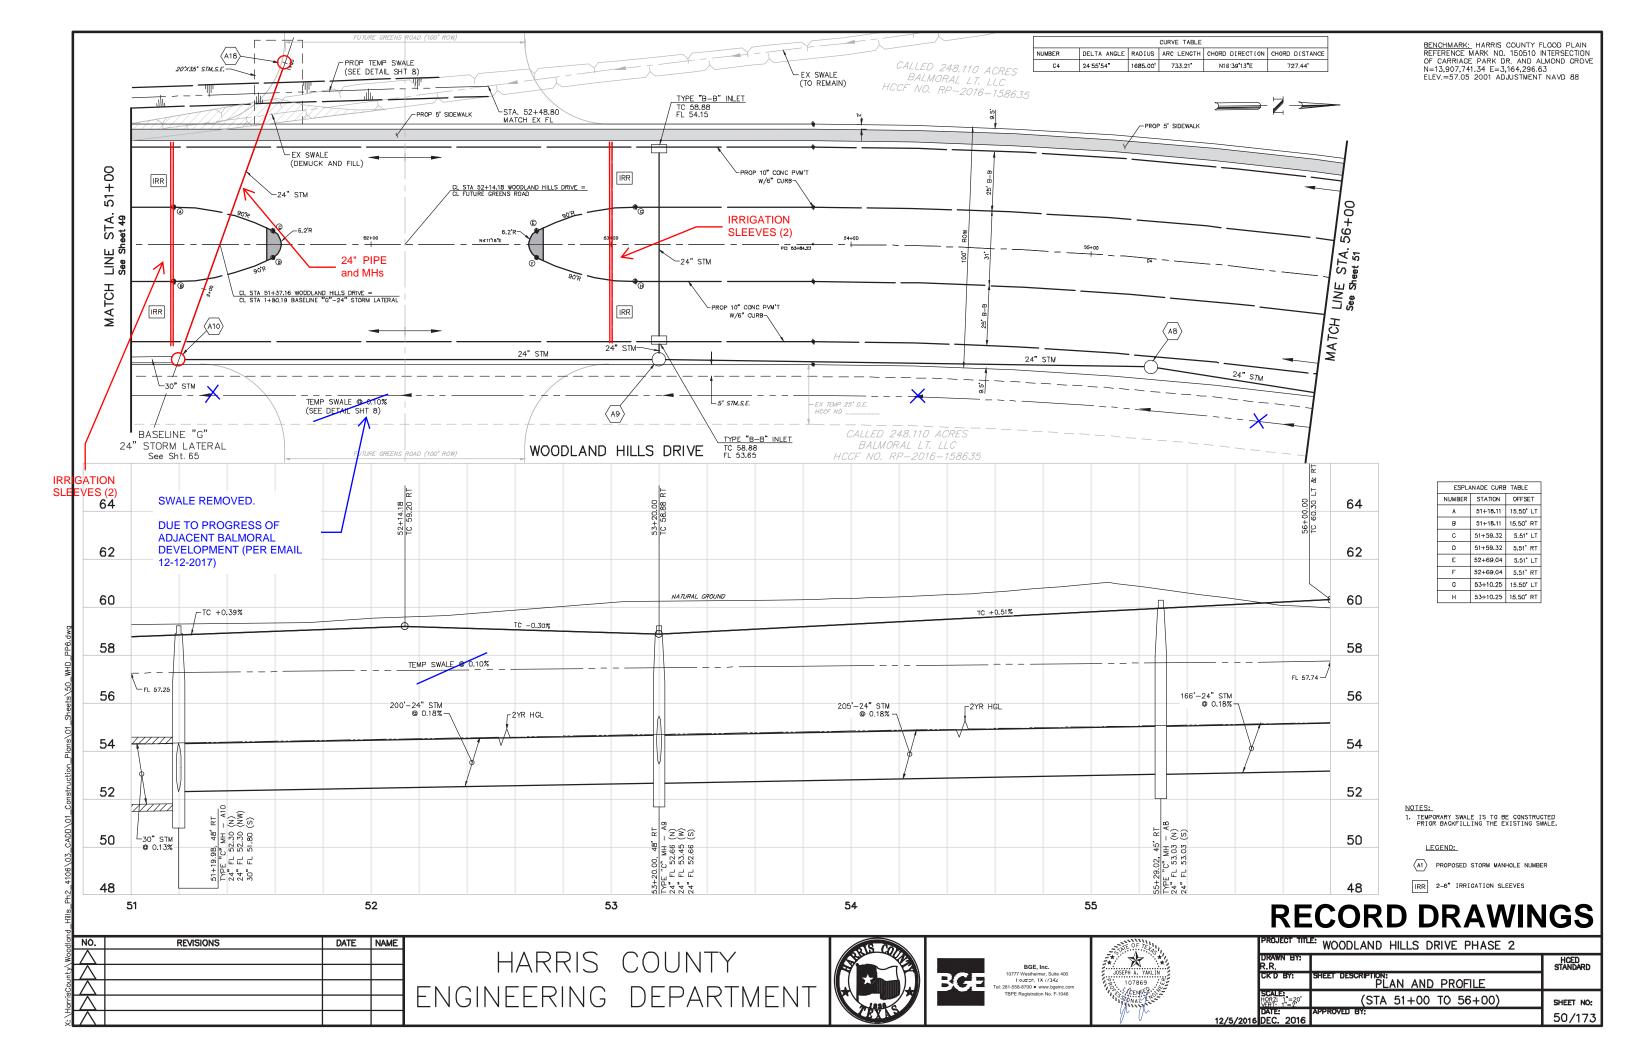

WHEREAS, to facilitate future development in the area. Balmoral desires that County include the following additional improvements (the "Balmoral Improvements"), at the approximate locations illustrated on Exhibit A, attached;

- i) the installation of multiple 6-inch PVC pipe sleeves for irrigation purposes ("Irrigation Sleeves"),
- ii) construction of a 24-inch storm sewer with a manhole at each; and

WHEREAS, the Parties desire to cooperate in accordance with the terms of this Agreement to design and install the Balmoral Improvements as part of the Project.