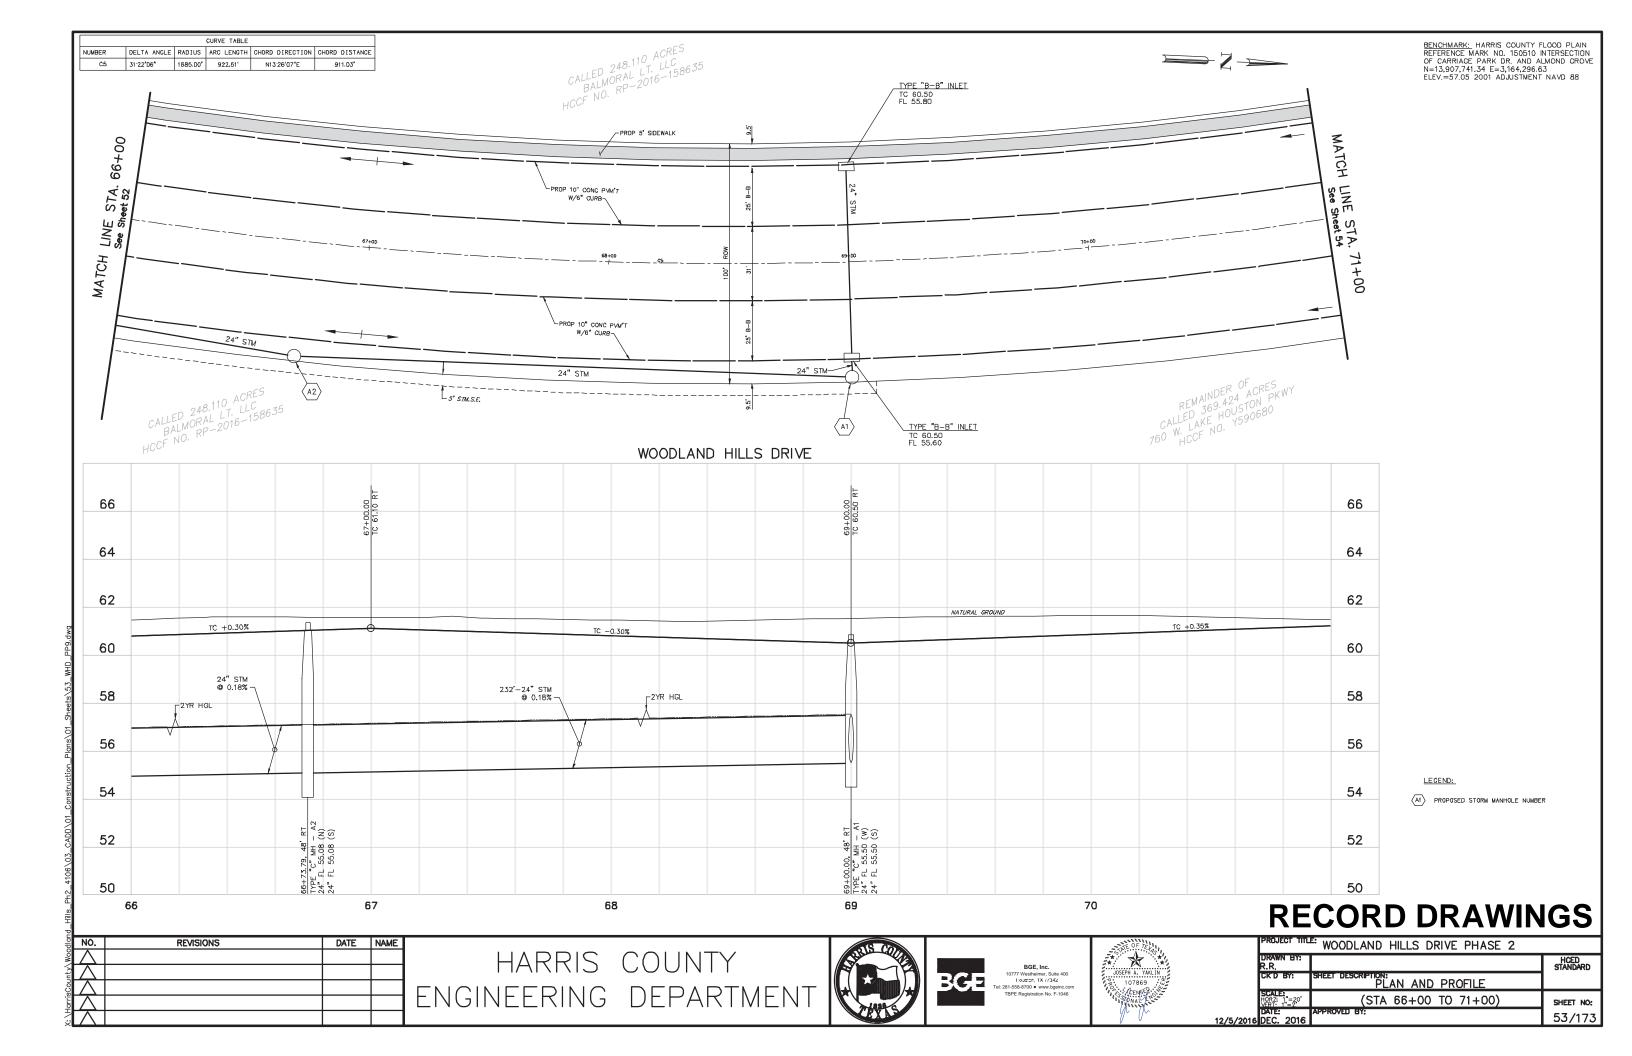

#### RECITALS

WHEREAS, County intends to construct roadway and drainage improvements on Woodland Hills Drive (Phase II) from approximately 1,400 feet north of Sunset Breeze Drive to approximately 500 feet south of Woodland Path Drive, located in Harris County Precinct 2 ("Project"); and

WHEREAS, to facilitate future development in the area. Balmoral desires that County include the following additional improvements (the "Balmoral Improvements"), at the approximate locations illustrated on Exhibit A, attached;

- i) the installation of multiple 6-inch PVC pipe sleeves for irrigation purposes ("Irrigation Sleeves"),
- ii) construction of a 24-inch storm sewer with a manhole at each; and

WHEREAS, the Parties desire to cooperate in accordance with the terms of this Agreement to design and install the Balmoral Improvements as part of the Project.