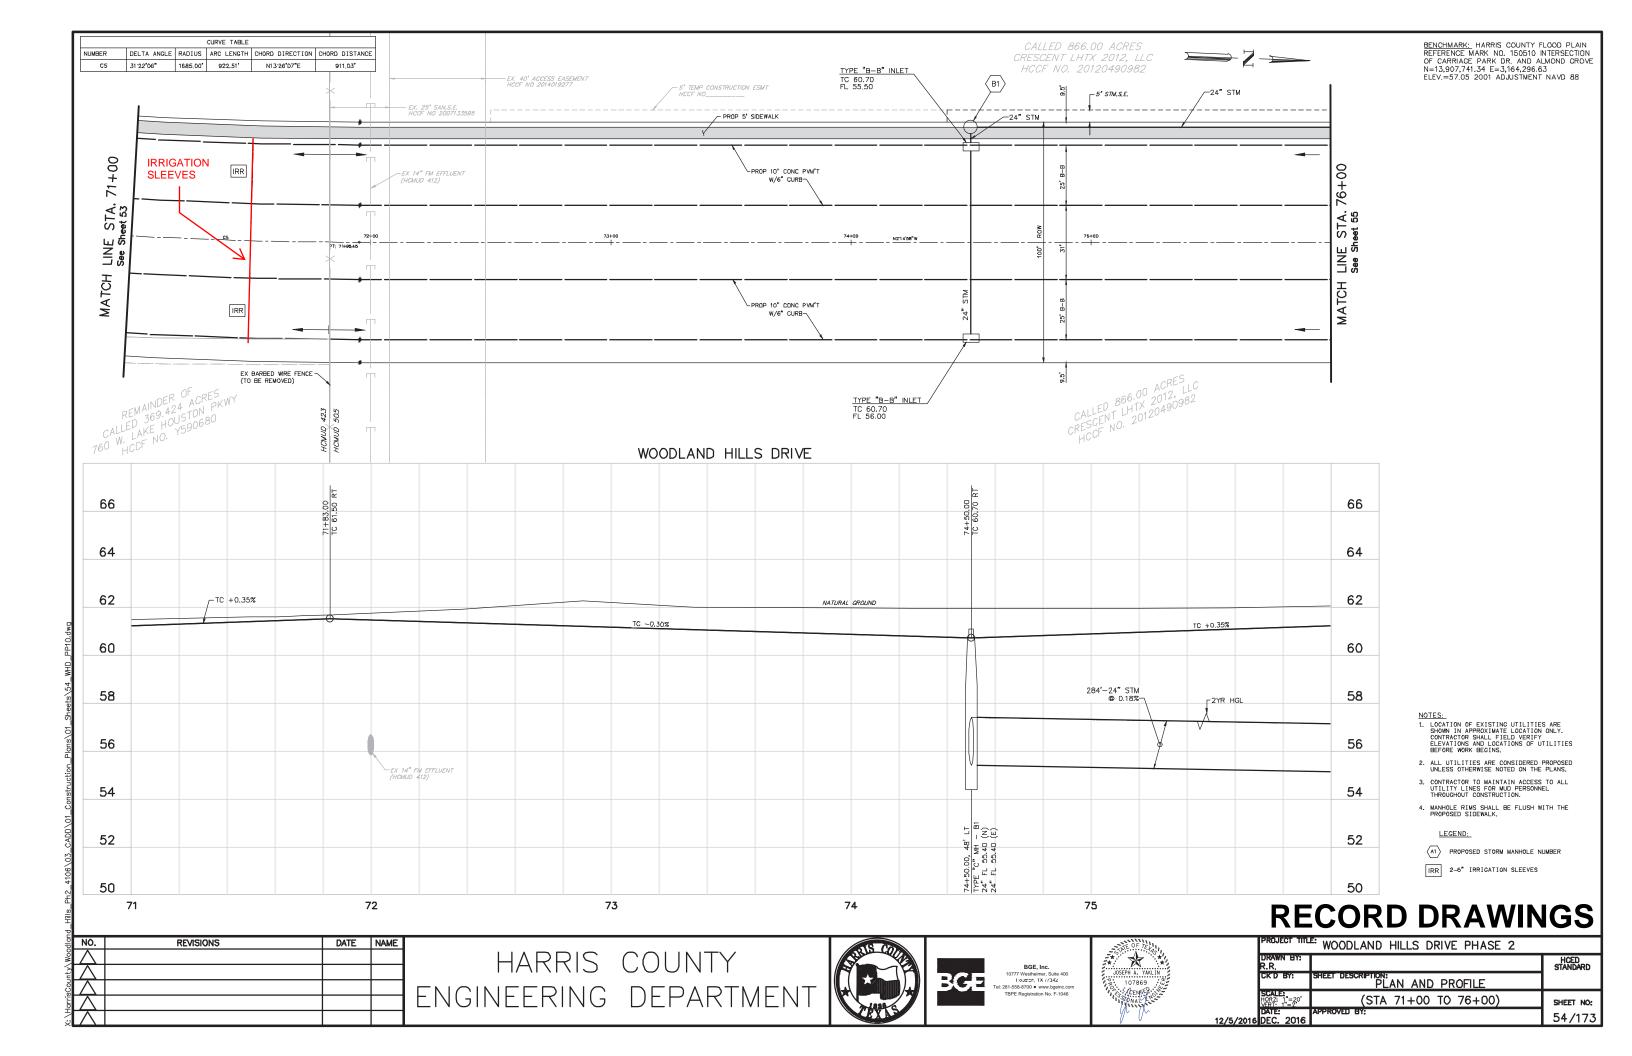

WHEREAS, to facilitate future development in the area. Balmoral desires that County include the following additional improvements (the "Balmoral Improvements"), at the approximate locations illustrated on Exhibit A, attached;

- i) the installation of multiple 6-inch PVC pipe sleeves for irrigation purposes ("Irrigation Sleeves"),
- ii) construction of a 24-inch storm sewer with a manhole at each; and

WHEREAS, the Parties desire to cooperate in accordance with the terms of this Agreement to design and install the Balmoral Improvements as part of the Project.