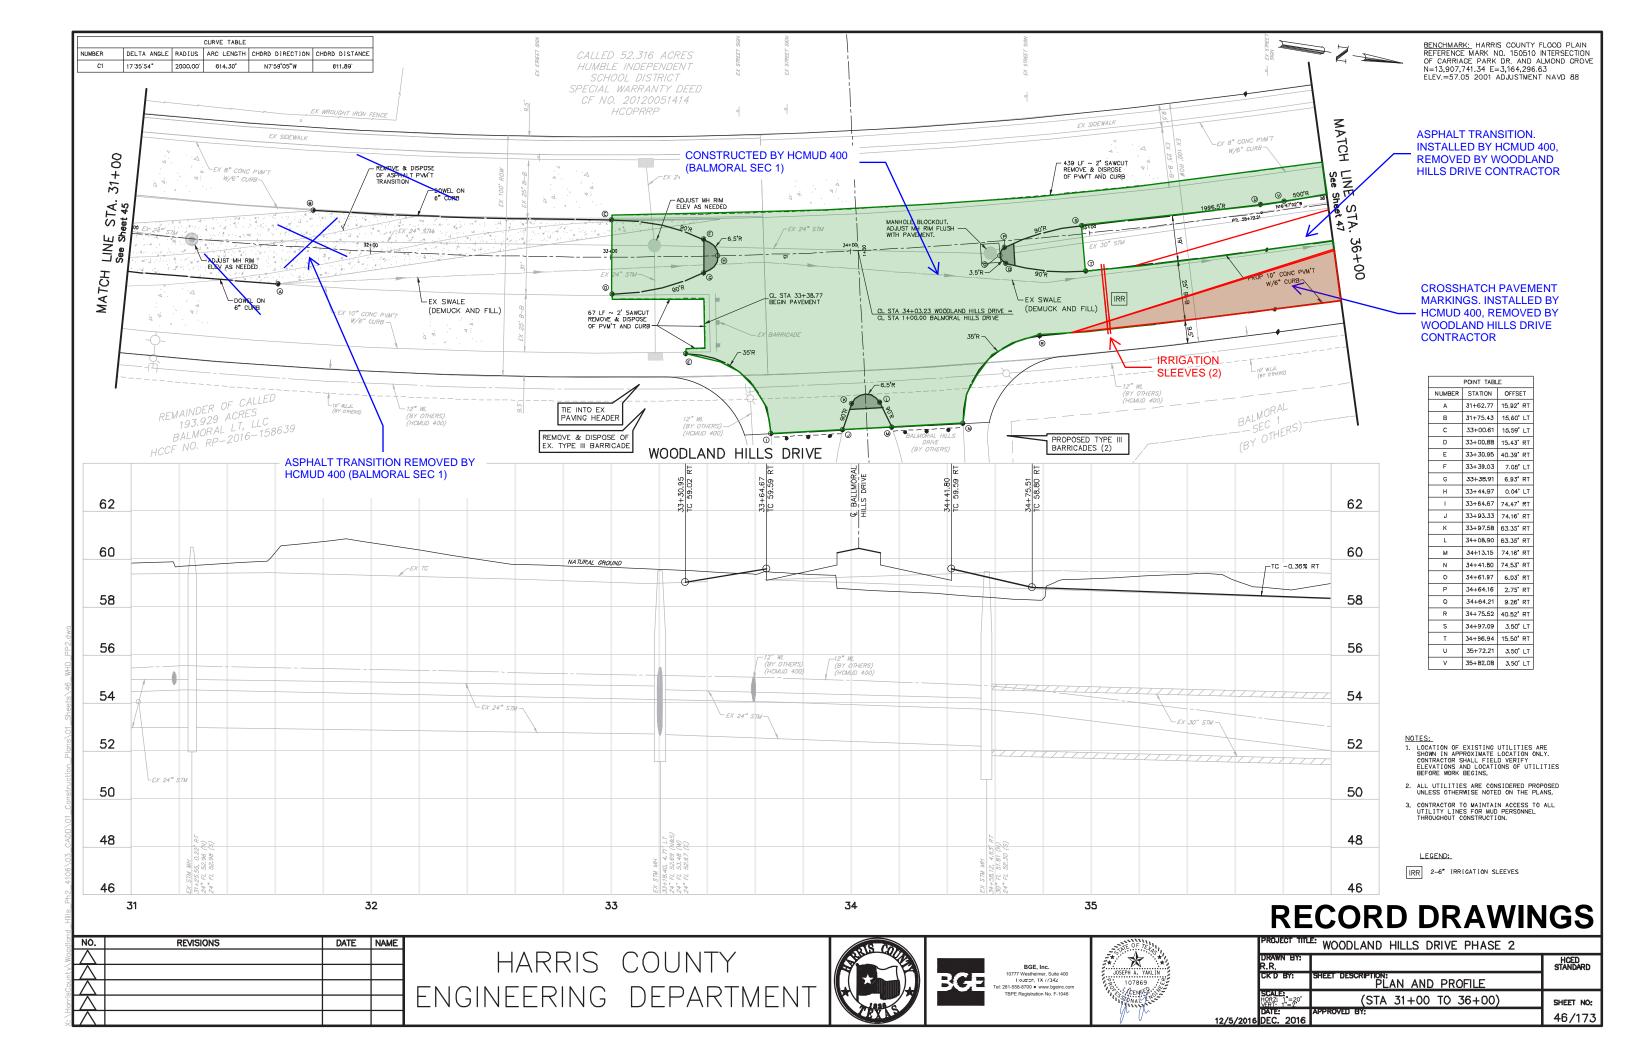

WHEREAS, to facilitate future development in the area. Balmoral desires that County include the following additional improvements (the "Balmoral Improvements"), at the approximate locations illustrated on Exhibit A, attached;

- i) the installation of multiple 6-inch PVC pipe sleeves for irrigation purposes ("Irrigation Sleeves"),
- ii) construction of a 24-inch storm sewer with a manhole at each; and

WHEREAS, the Parties desire to cooperate in accordance with the terms of this Agreement to design and install the Balmoral Improvements as part of the Project.