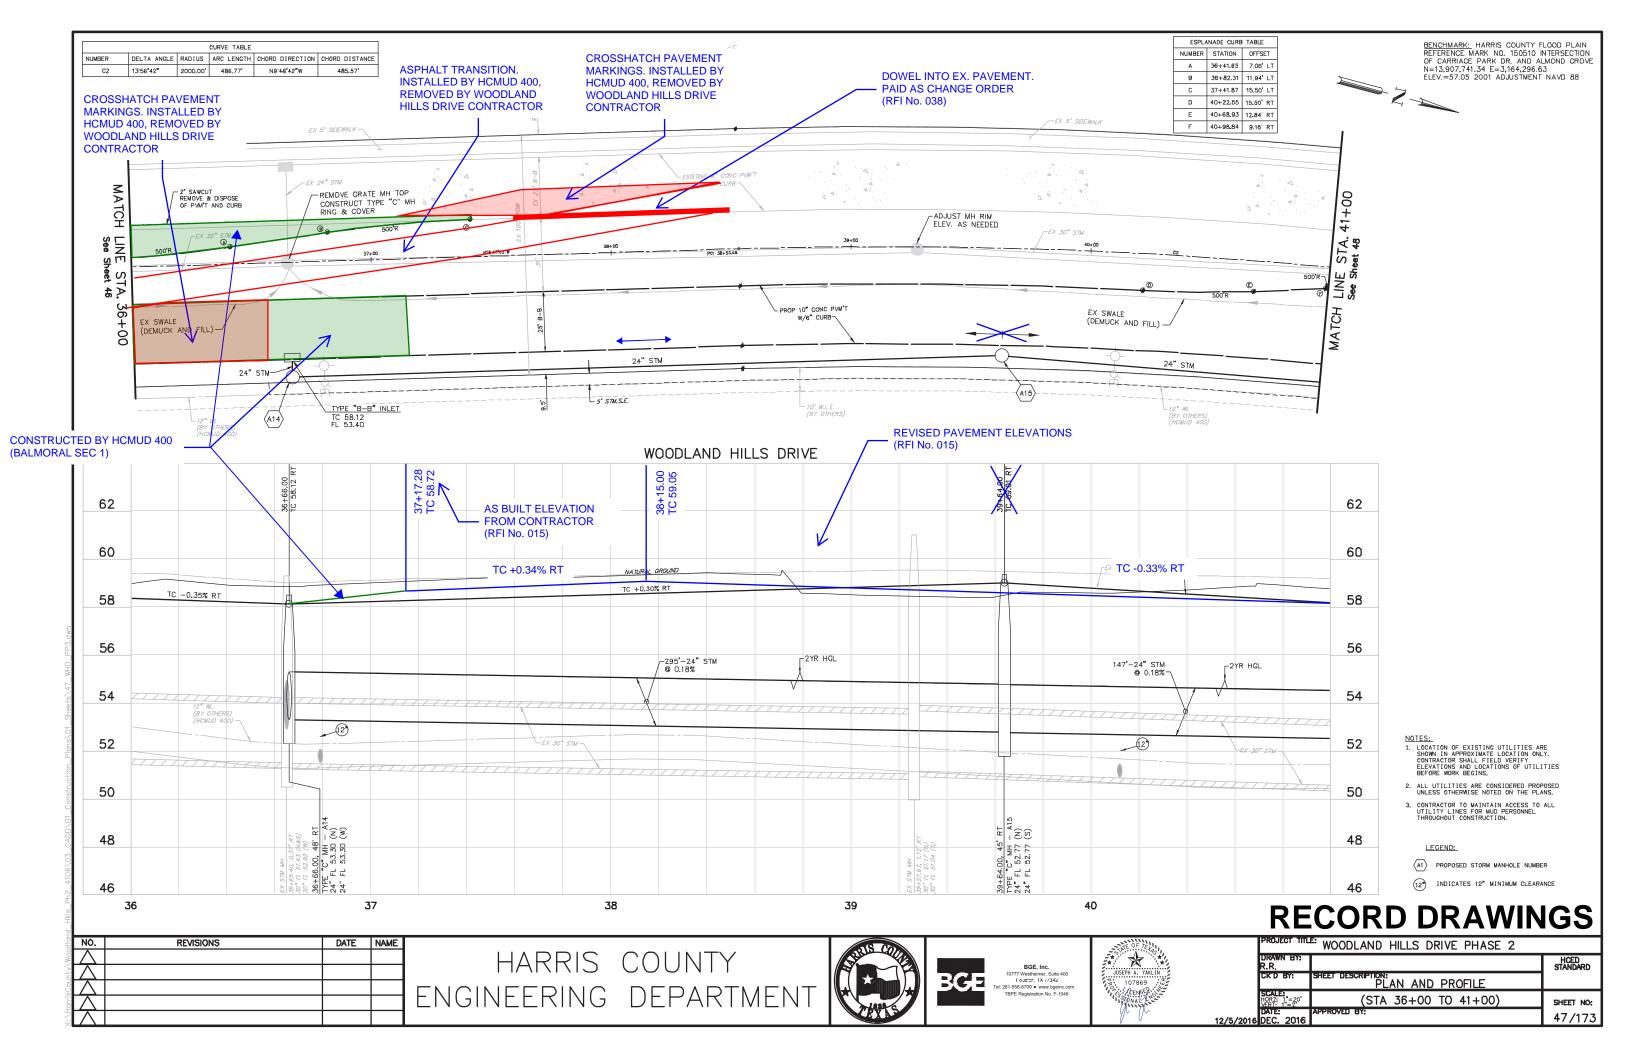

WHEREAS, to facilitate future development in the area. Balmoral desires that County include the following additional improvements (the "Balmoral Improvements"), at the approximate locations illustrated on Exhibit A, attached;

- i) the installation of multiple 6-inch PVC pipe sleeves for irrigation purposes ("Irrigation Sleeves"),
- ii) construction of a 24-inch storm sewer with a manhole at each; and

WHEREAS, the Parties desire to cooperate in accordance with the terms of this Agreement to design and install the Balmoral Improvements as part of the Project.