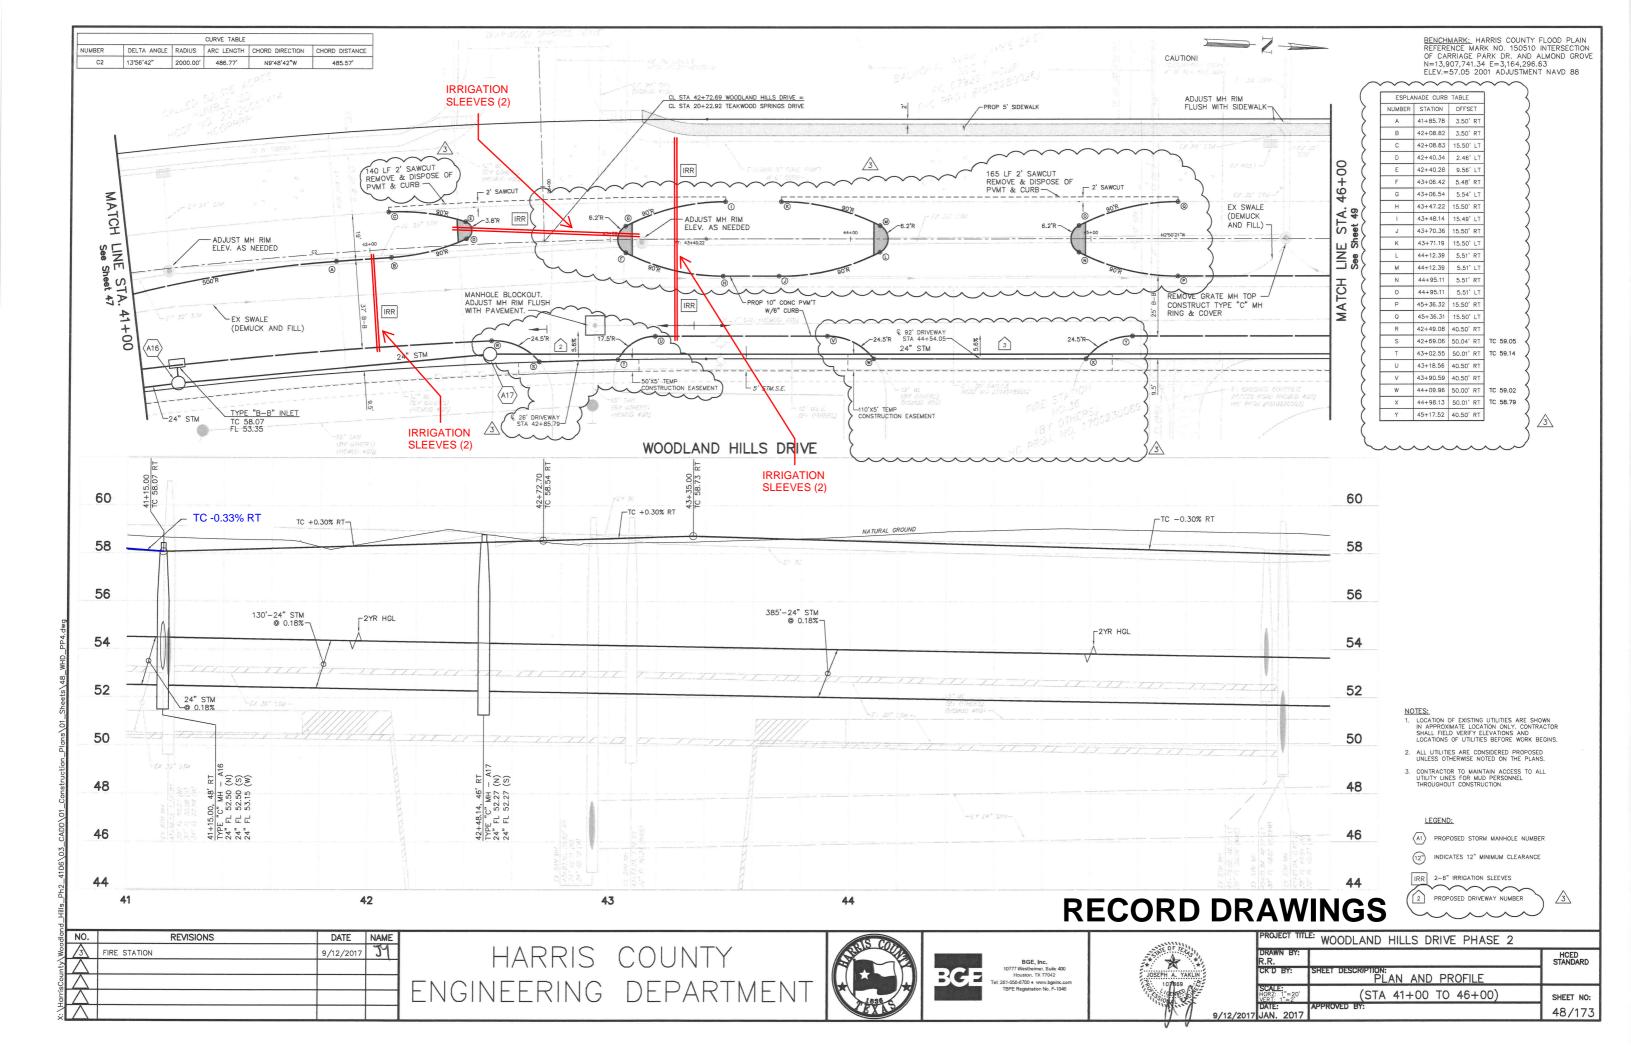

WHEREAS, to facilitate future development in the area. Balmoral desires that County include the following additional improvements (the "Balmoral Improvements"), at the approximate locations illustrated on Exhibit A, attached;

- i) the installation of multiple 6-inch PVC pipe sleeves for irrigation purposes ("Irrigation Sleeves"),
- ii) construction of a 24-inch storm sewer with a manhole at each; and

WHEREAS, the Parties desire to cooperate in accordance with the terms of this Agreement to design and install the Balmoral Improvements as part of the Project.