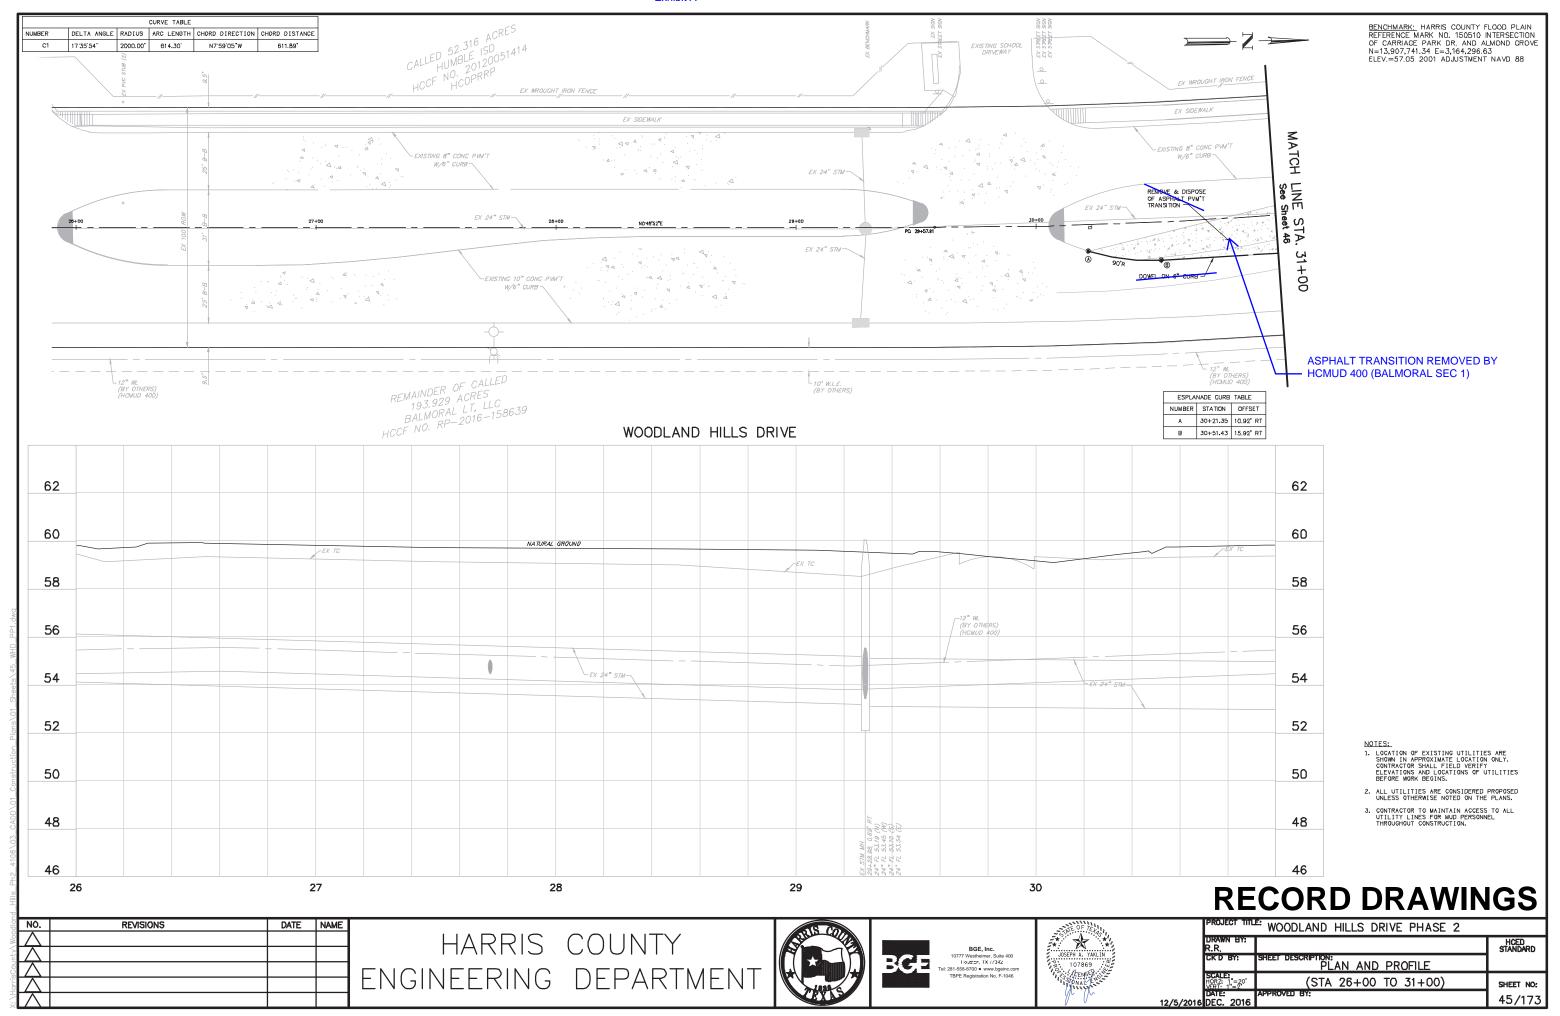

#### RECITALS

WHEREAS, County intends to construct roadway and drainage improvements on Woodland Hills Drive (Phase II) from approximately 1,400 feet north of Sunset Breeze Drive to approximately 500 feet south of Woodland Path Drive, located in Harris County Precinct 2 ("Project"); and

WHEREAS, to facilitate future development in the area. Balmoral desires that County include the following additional improvements (the "Balmoral Improvements"), at the approximate locations illustrated on Exhibit A, attached;