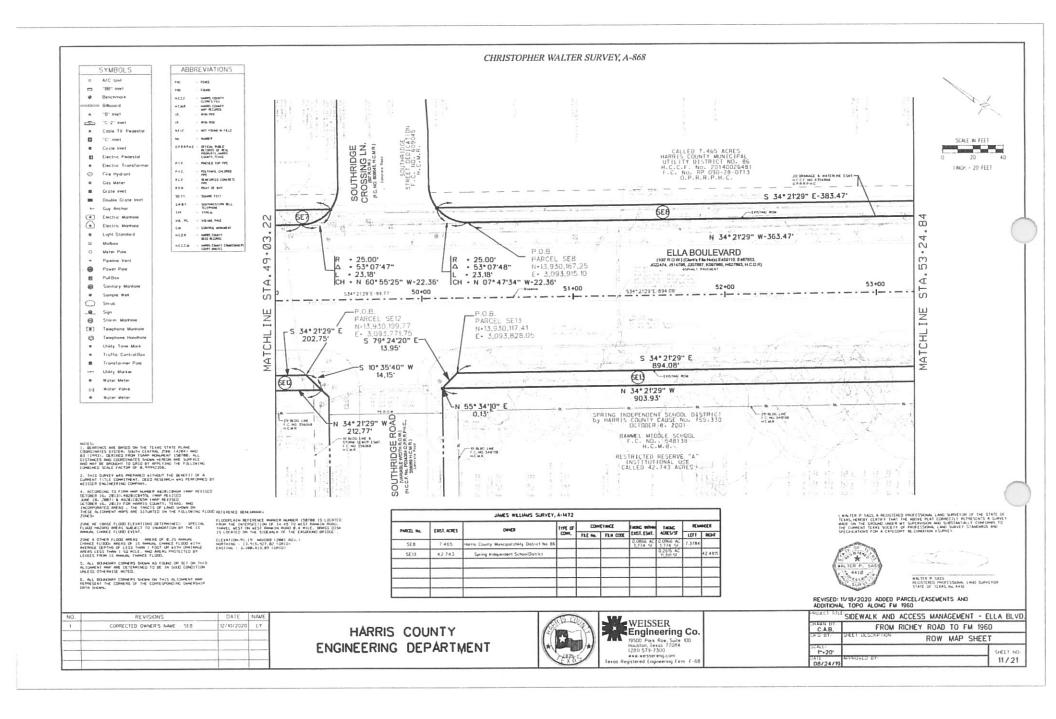

Notary Public Signature

"Exhibit A"

Sidewalk Easement 8
Sidewalk and Access Management –
Ella Blvd from Richey Rd to FM 1960
Project UPIN: 19101MF0Y701 Page 1 of 2

Being a 0.0866-acre (3,774 Square Foot) tract of land situated in the Christopher Walter Survey, A-868, Harris County, Texas. Said 0.0866-acre tract being out of a called 7.465-acre tract conveyed to Harris County Municipal Utility District No. 86, by deed recorded under Harris County Clerk's File No. 20140026481 (hereinafter H.C.C.F. No.), Film Code No. RP 090-28-0713 of the Official Public Records of Real Property, Harris County, Texas (hereinafter O.P.R.R.P.H.C.), and being further described by metes and bounds as follows with the basis of bearings being the Texas State Plane Coordinate System, NAD 83 (2001 adj.), South Central Zone No. 4204, all coordinates shown hereon are grid and may be converted to surface by multiplying by the combined scale factor of 1.000076426:

BEGINNING (N = 13,930,167.25, E = 3,093,915.10) at a 5/8-inch iron rod with cap stamped "WEISSER ENG HOUSTON, TX" set for the point of curvature at the intersection of the northeast right-of-way line of Ella Boulevard (100-Foot Wide right-of-way) (Formerly Medberry Road) as recorded in H.C.C.F Nos, J152864, E450561, E459110, E467852, E467853, J022474, J439541, J514798, E596896, and J207687, and H.C.D.R. Volume 87, Page 380 of the O.P.R.R.P.H.C., and the southeast right-of-way line of Southridge Crossing Lane (60-Foot Wide right-of-way) recorded in Film Code No. 609045 of Harris County Map Records (hereinafter H.C.M.R.), for a west corner of said 7.465-acre tract, for the northwest corner of the tract herein described and the beginning of a curve to the right;

THENCE with the existing southeast right-of-way line of said Southridge Crossing Lane, with a northwest line of said 7.465-acre tract, with the northwest line of the tract herein described and with the arc of said curve to the right having a radius of 25.00 feet, a central angle of 53 deg. 07 min. 48 sec., an arc length of 23.18 feet, a chord bearing of North 07 deg. 47 min. 34 sec. West and a chord distance of 22.36 feet to a 5/8-inch iron rod with cap stamped "WEISSER ENG HOUSTON, TX" set for a point in said curve, for a point in the northwest line of said 7.465-acre tract, and for the northeast corner of the tract herein described;

THENCE South 34 deg. 21 min. 29 sec. East, over and across said 7.465-acre tract, and with the northeast line of the tract herein described, a distance of 383.47 feet, to a 5/8-inch iron rod with cap stamped "WEISSER ENG HOUSTON, TX" set for a point in the northwest line of Mariposa at Ella, as recorded in Film Code No. 642073 of H.C.M.R., for a point in the southeast line of said 7.465-acre tract, and for the southeast corner of the tract herein described;

THENCE South 55 deg. 37 min. 11 sec. West, with the northwest line of said Mariposa at Ella, with the southeast line of said 7.465-acre tract, and with the southeast line of the tract herein described, a distance of 10.00 feet to a 5/8-inch iron rod with cap stamped "WEISSER ENG HOUSTON, TX" set for the west corner of said Mariposa at Ella, for the south corner of said 7.465-acre tract, and for the southwest corner of the tract herein described;

THENCE North 34 deg. 21 min. 29 sec. West, with the northeast right-of-way line of said Ella Boulevard, with the southwest line of said 7.465-acre tract, and with the southwest line

Sidewalk Easement 8
Sidewalk and Access Management –
Ella Blvd from Richey Rd to FM 1960
Project UPIN: 19101MF0Y701 Page 2 of 2

of the tract herein described, a distance of 363.47 feet, to the **POINT OF BEGINNING** and containing 0.0866 acre (3,774 Square Feet) of land.

This description is accompanied by a right-of-way map of even survey date.