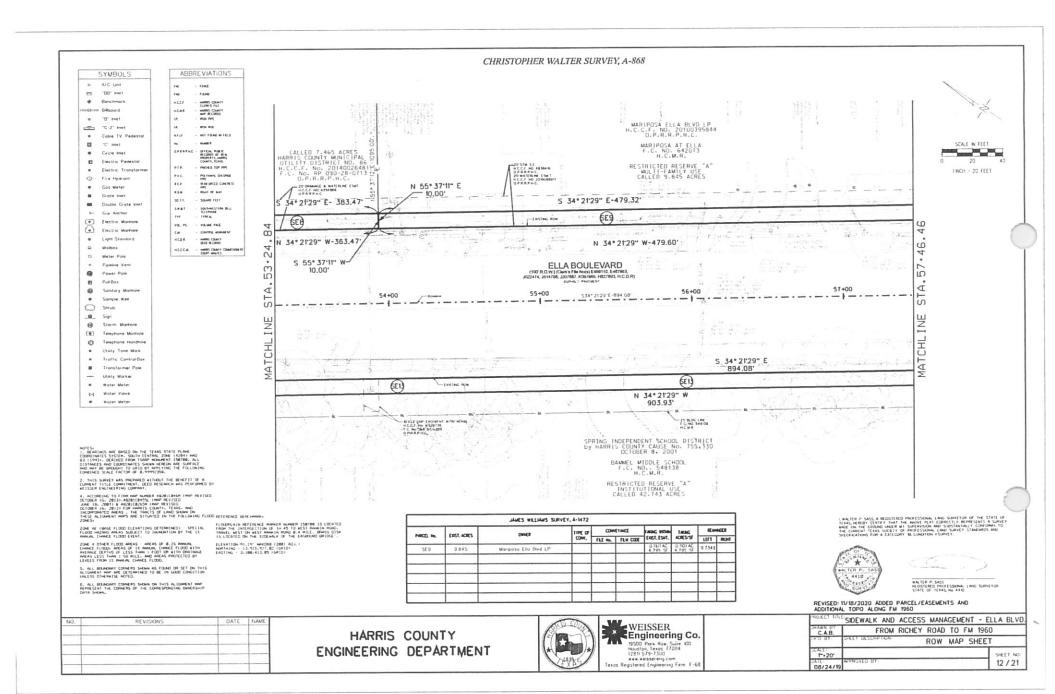

Notary Public Signature

"Exhibit A"

Sidewalk Easement 8
Sidewalk and Access Management –
Ella Blvd from Richey Rd to FM 1960
Project UPIN: 19101MF0Y701 Page 1 of 2

Being a 0.0866-acre (3,774 Square Foot) tract of land situated in the Christopher Walter Survey, A-868, Harris County, Texas. Said 0.0866-acre tract being out of a called 7.465-acre tract conveyed to Harris County Municipal Utility District No. 86, by deed recorded under Harris County Clerk's File No. 20140026481 (hereinafter H.C.C.F. No.), Film Code No. RP 090-28-0713 of the Official Public Records of Real Property, Harris County, Texas (hereinafter O.P.R.R.P.H.C.), and being further described by metes and bounds as follows with the basis of bearings being the Texas State Plane Coordinate System, NAD 83 (2001 adj.), South Central Zone No. 4204, all coordinates shown hereon are grid and may be converted to surface by multiplying by the combined scale factor of 1.000076426:

BEGINNING (N = 13,930,167.25, E = 3,093,915.10) at a 5/8-inch iron rod with cap stamped "WEISSER ENG HOUSTON, TX" set for the point of curvature at the intersection of the northeast right-of-way line of Ella Boulevard (100-Foot Wide right-of-way) (Formerly Medberry Road) as recorded in H.C.C.F Nos, J152864, E450561, E459110, E467852, E467853, J022474, J439541, J514798, E596896, and J207687, and H.C.D.R. Volume 87, Page 380 of the O.P.R.R.P.H.C., and the southeast right-of-way line of Southridge Crossing Lane (60-Foot Wide right-of-way) recorded in Film Code No. 609045 of Harris County Map Records (hereinafter H.C.M.R.), for a west corner of said 7.465-acre tract, for the northwest corner of the tract herein described and the beginning of a curve to the right;

THENCE with the existing southeast right-of-way line of said Southridge Crossing Lane, with a northwest line of said 7.465-acre tract, with the northwest line of the tract herein described and with the arc of said curve to the right having a radius of 25.00 feet, a central angle of 53 deg. 07 min. 48 sec., an arc length of 23.18 feet, a chord bearing of North 07 deg. 47 min. 34 sec. West and a chord distance of 22.36 feet to a 5/8-inch iron rod with cap stamped "WEISSER ENG HOUSTON, TX" set for a point in said curve, for a point in the northwest line of said 7.465-acre tract, and for the northeast corner of the tract herein described;

THENCE South 34 deg. 21 min. 29 sec. East, over and across said 7.465-acre tract, and with the northeast line of the tract herein described, a distance of 383.47 feet, to a 5/8-inch iron rod with cap stamped "WEISSER ENG HOUSTON, TX" set for a point in the northwest line of Mariposa at Ella, as recorded in Film Code No. 642073 of H.C.M.R., for a point in the southeast line of said 7.465-acre tract, and for the southeast corner of the tract herein described;

THENCE South 55 deg. 37 min. 11 sec. West, with the northwest line of said Mariposa at Ella, with the southeast line of said 7.465-acre tract, and with the southeast line of the tract herein described, a distance of 10.00 feet to a 5/8-inch iron rod with cap stamped "WEISSER ENG HOUSTON, TX" set for the west corner of said Mariposa at Ella, for the south corner of said 7.465-acre tract, and for the southwest corner of the tract herein described;

THENCE North 34 deg. 21 min. 29 sec. West, with the northeast right-of-way line of said Ella Boulevard, with the southwest line of said 7.465-acre tract, and with the southwest line

Sidewalk Easement 8
Sidewalk and Access Management –
Ella Blvd from Richey Rd to FM 1960
Project UPIN: 19101MF0Y701 Page 2 of 2

of the tract herein described, a distance of 363.47 feet, to the **POINT OF BEGINNING** and containing 0.0866 acre (3,774 Square Feet) of land.

This description is accompanied by a right-of-way map of even survey date.