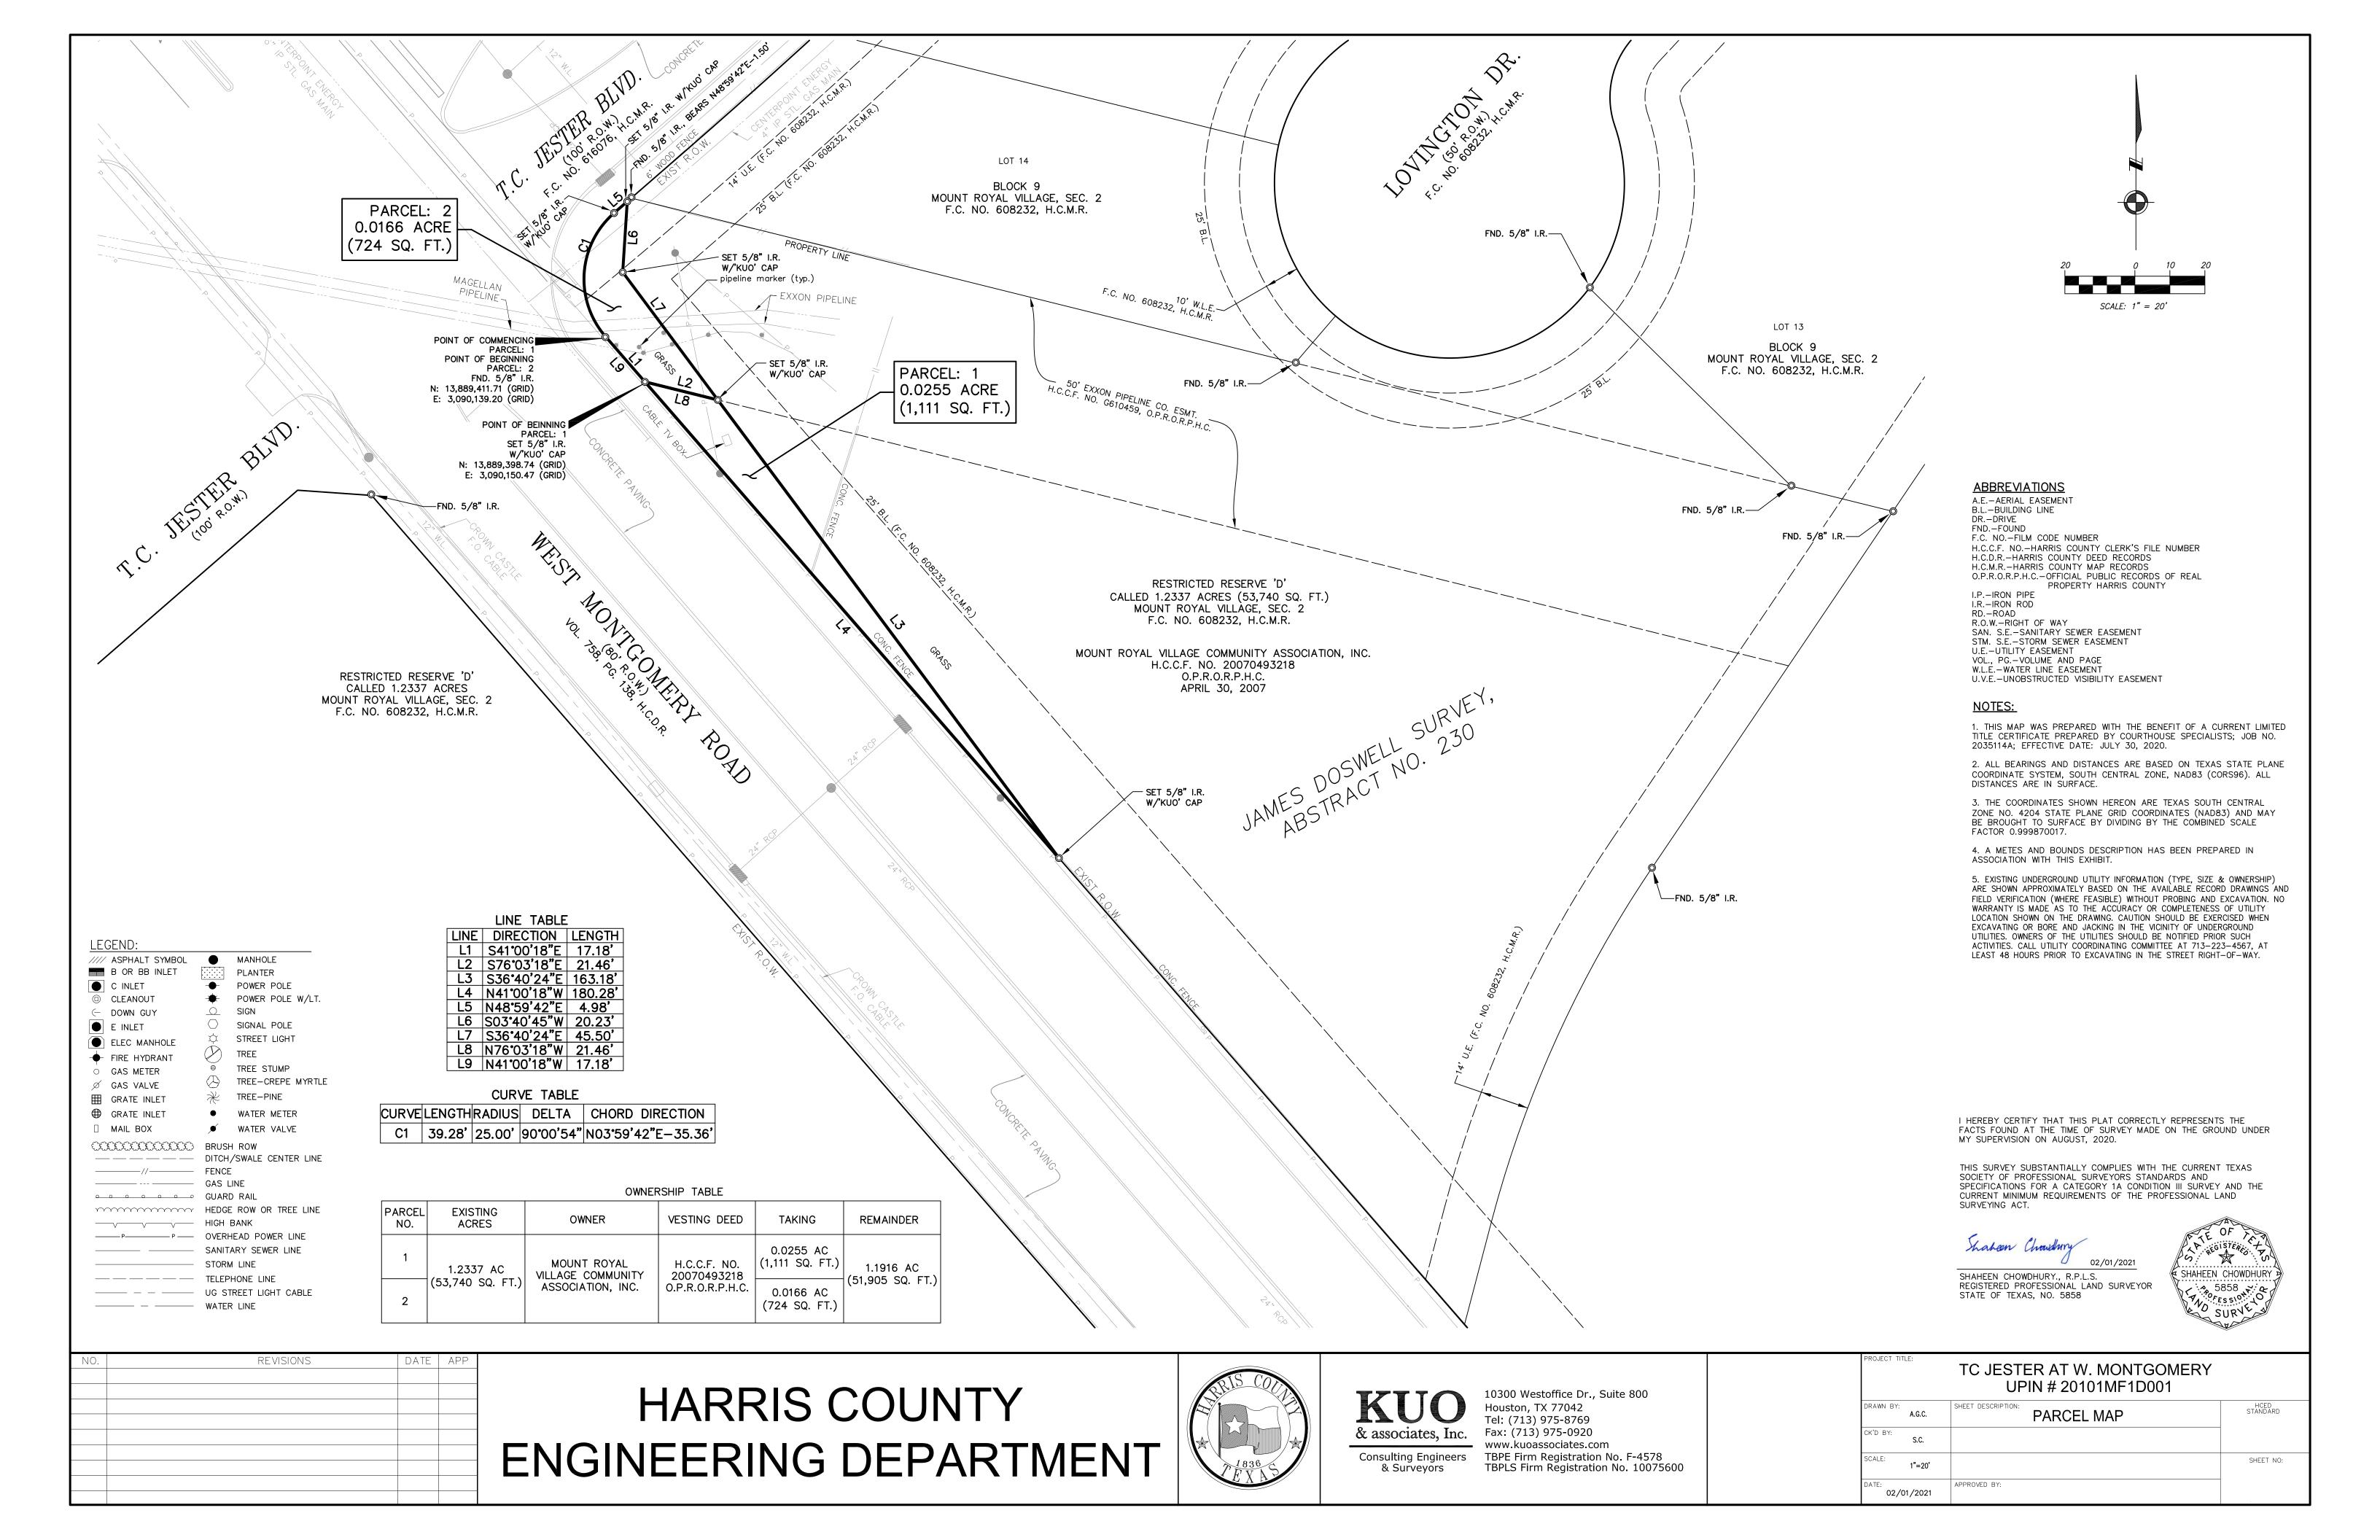

0.0166 acres of land situated in the James Doswell Survey, Abstract 230, Harris County, Texas, said 0.0166 acres of land more or less being more particularly described in Exhibit "A" attached hereto and made a part hereof.

#### Metes and Bounds Description

Being a 0.0166 acre (724 square feet) tract of land situated in the James Doswell Survey, Abstract No. 230, Harris County, Texas, and being out of and a part of Restricted Reserve 'D' of Mount Royal Village, Sec. 2, a plat recorded under Film Code Number (F.C. No.) 608232 of the Harris County Map Record (H.C.M.R.) and further described in Deed of Gift dated April 30, 2007 conveyed from Lennar Homes of Texas Land and Construction, Ltd to Mount Royal Village Community Association, Inc. and recorded under Harris County Clerk's File Number (H.C.C.F. No.) 20070493218, Film Code No. (F.C. No.) 048-40-1284 of the Official Public Records of Real Property Harris County (O.P.R.O.R.P.H.C.), Texas. Said 0.0166 acre of land being more particularly described by metes and bounds as follows:

**BEGINNING** at a found 5/8-inch iron rod having the Texas State Plane Coordinates of N: 13,889,411.71 & E: 3,090,139.20 at the southerly end of a curve line cut-back corner for the east corner intersection of T.C. Jester Boulevard (100' Right-of-Way (R.O.W.)) as recorded under F.C. No. 616076 of H.C.M.R. and West Montgomery Road (80' R.O.W.) as recorded under Volume 758, Page 138 of the Harris County Deed Records (H.C.D.R.);

THENCE, along said curve line cut-back corner, turning to the right through a central angle of 90° 00′ 54″, having a radius of 25.00 feet, an arc length of 39.28 feet and whose long chord bears North 03° 59′ 42″ East, a distance of 35.36 feet to a 5/8 inch iron rod with cap stamped 'KUO' set for the northerly end of said curve line cut-back corner;

THENCE, North 48° 59' 42" East, along the common southeasterly line of said T.C. Jester Boulevard and the northwesterly line of said Restricted Reserve 'D', a distance of 4.98 feet to a 5/8 inch iron rod with cap stamped 'KUO' set for the north corner of the herein described parcel, from which a found 5/8-inch iron rod for the common corner of said Restricted Reserve 'D' and Lot 14 of said Mount Royal Village, Sec. 2, bears North 48°59'42" East-1.50 feet;

THENCE, South 03° 40' 45" West, departing said common line, over and across a 50-foot Exxon Pipeline Company Easement as recorded under H.C.C.F. No. G610459, O.P.R.O.R.P.H.C. and Restricted Reserve 'D', a distance of 20.23 feet to a 5/8 inch iron rod with cap stamped 'KUO' set for an angle point of the herein described parcel;

THENCE, South 36° 40' 24" East, continuing over and across said 50-foot Exxon Pipeline Company Easement and Restricted Reserve 'D', a distance of 45.50 feet to a 5/8 inch iron rod with cap stamped 'KUO' set for the east corner of the herein described parcel, said point also being on the southeasterly line of said 50-foot Exxon Pipeline Company Easement;

THENCE, North 76° 03' 18" West, along the southeasterly line of said 50-foot Exxon Pipeline Company Easement, a distance of 21.46 feet to a 5/8 inch iron rod with cap stamped 'KUO' set for the corner of the herein described parcel, said point also being on the common northeasterly line of said West Montgomery Road and the southwesterly line of said Restricted Reserve 'D';

THENCE, North 41° 00' 18" West, along said common line, a distance of 17.18 feet to the **POINT OF BEGINNING** and containing 0.0166 acre (724 square feet) of land, more or less.

All bearings and distances are based on Texas State Plane Coordinate System, South Central Zone, NAD 83 (CORS96). All distances are in surface.

The coordinates shown hereon are Texas South Central Zone No. 4204 State Plane Grid Coordinates (NAD83) and may be brought to surface by dividing by the combined scale factor 0.999870017.

A survey plat has been prepared in association with this field note description.