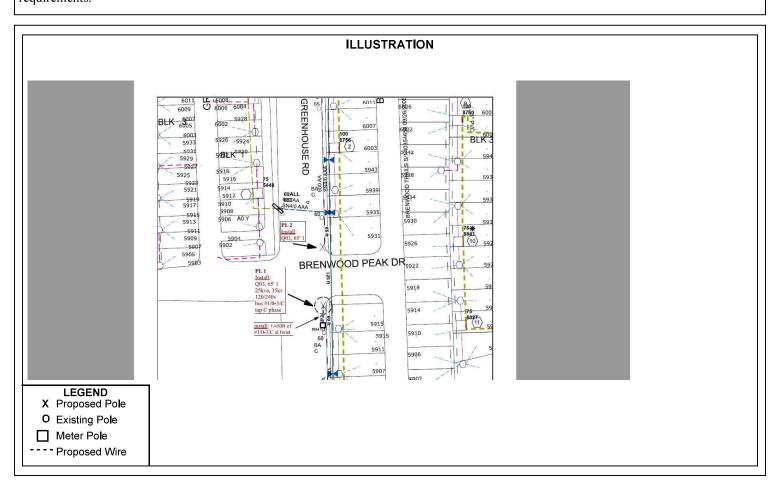

### OFFICE OF THE COUNTY ENGINEER

1001 Preston, Suite 500 Houston, Texas 77002 (713) 755-5370

April 14, 2021

Honorable County Judge & Commissioners

SUBJECT: SOLS/PMUB - 5914 1/2 Greenhouse Rd

Recommendation that the County Judge execute a service outlet location statement for installation of an electric meter with CenterPoint Energy Houston Electric, LLC and authorize the County Auditor to pay monthly utility bills at 5914 ½ Greenhouse Rd (intersection of Greenhouse Rd at Brenwood Peak Dr) for electrical power serving a traffic signal, Precinct 4.

#### **COMMENTS OR NOTES**

CNP to install poles, 120/240v single phase overhead transformer, and overhead service drop to customer installed meter pole for new traffic signals located at 5914 1/2 Greenhouse Rd, Katy. Customer will comply with CNP Service Standards and all applicable NEC requirements.