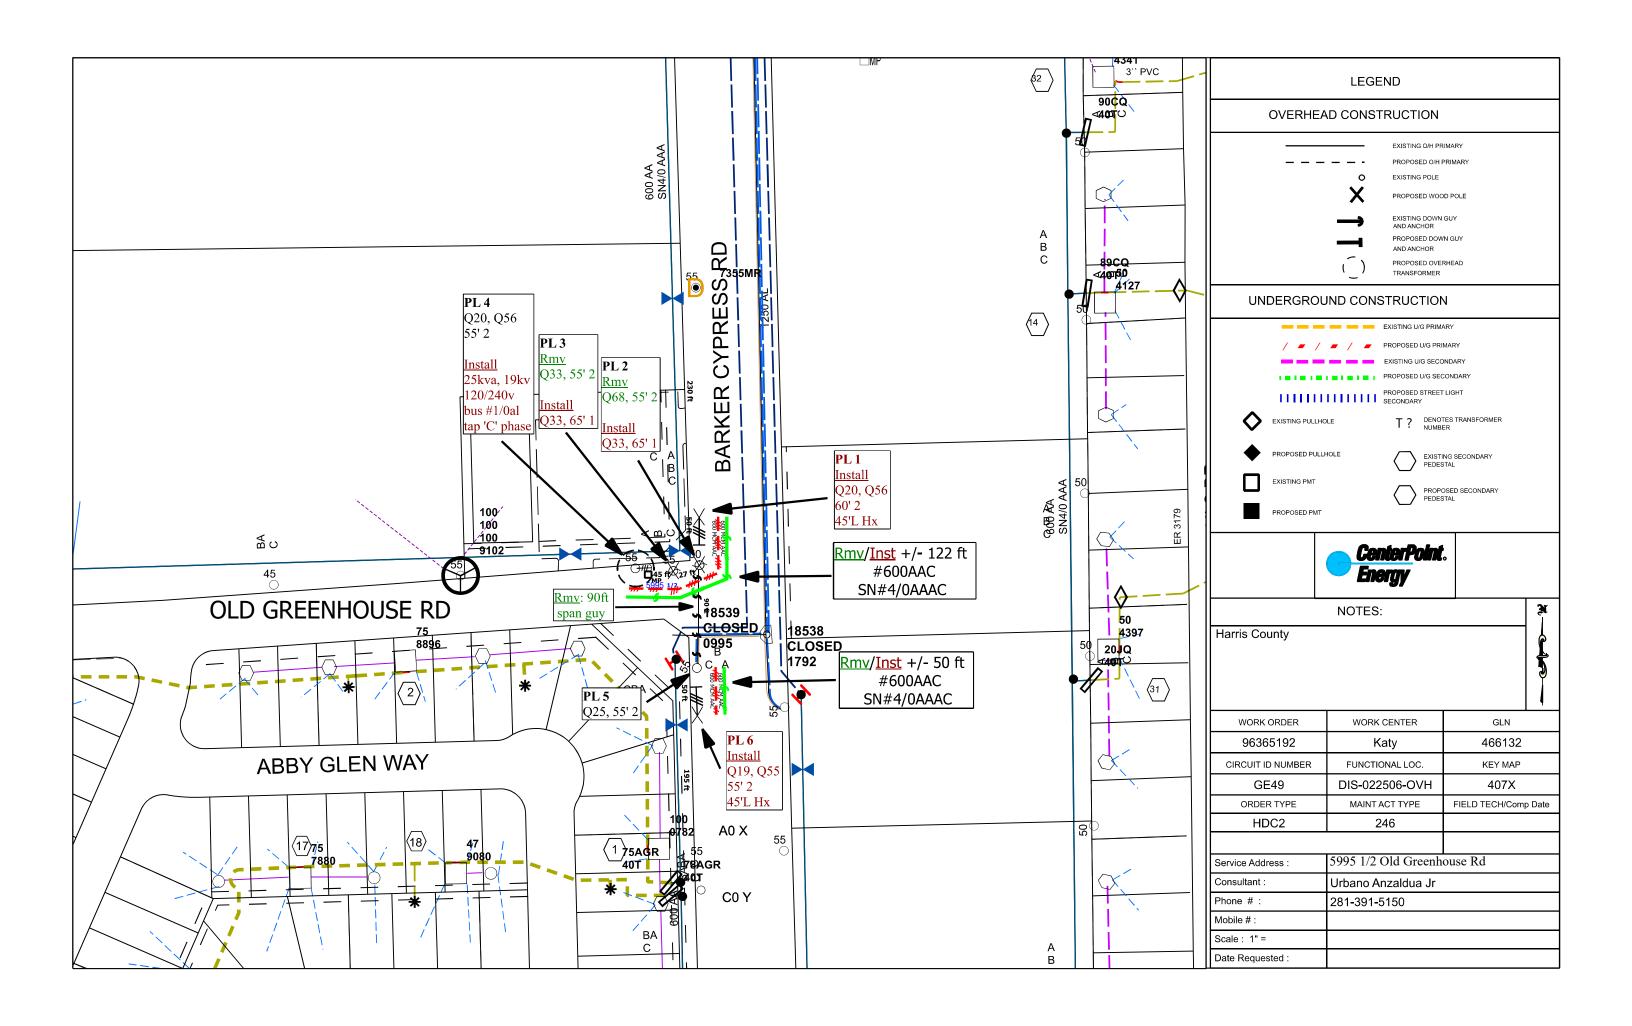

### OFFICE OF THE COUNTY ENGINEER

1001 Preston, Suite 500 Houston, Texas 77002 (713) 755-5370

April 14, 2021

Honorable County Judge & Commissioners

SUBJECT: SOLS/PMUB - 5995 ½ Old Greenhouse Rd

Recommendation that the County Judge execute a service outlet location statement for installation of an electric meter with CenterPoint Energy Houston Electric, LLC and authorize the County Auditor to pay monthly utility bills at 5995 ½ Old Greenhouse Rd (intersection of Gummert Rd at Barker Cypress Rd) for electrical power serving a traffic signal, Precinct 4.