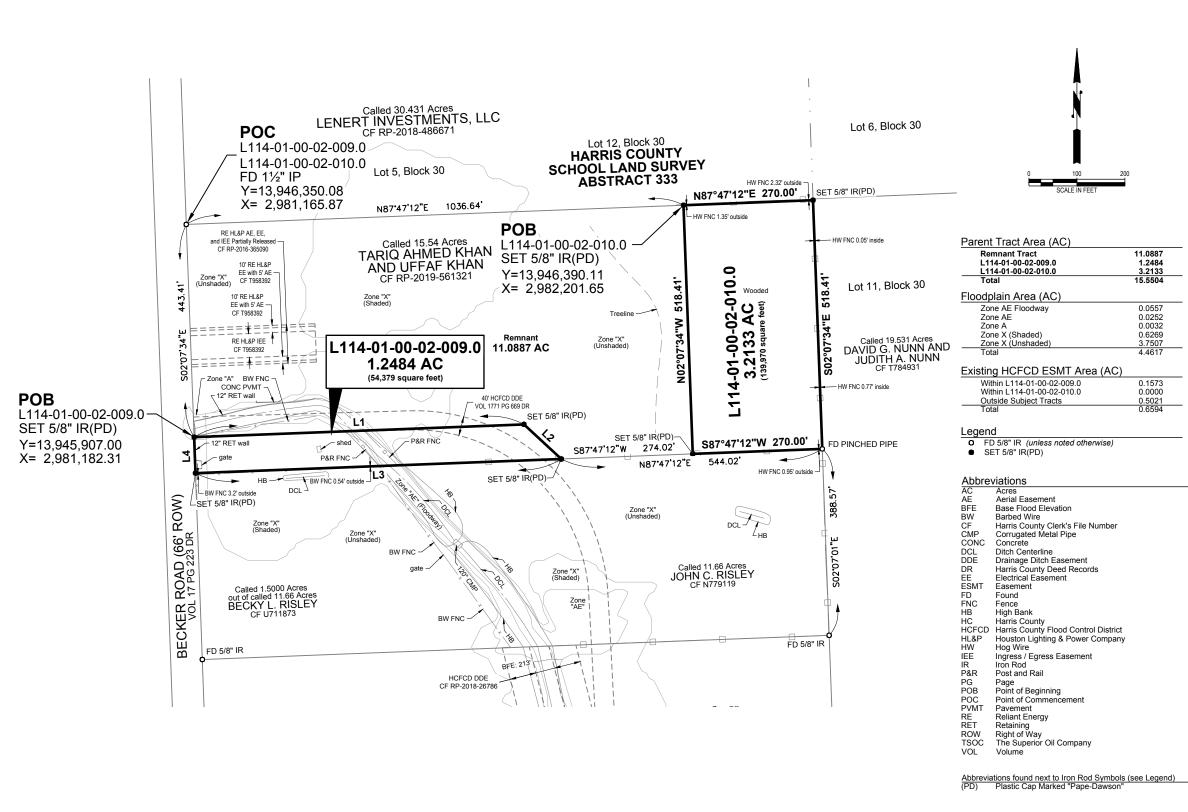

# Property interest

L114-01-00-02-009.0 L114-01-00-02-010.0 1.2484 acres 3.2133 acres fee simple fee simple Being a 1.2484 acre (54,379 Sq. Ft. more or less) and a 3.2133 acre (139,970 Sq. Ft. more or less), tract of land, being Parcels **L114-01-00-02-009.0** and **L114-01-00-02-010.0** respectfully, out of the Harris County School Lands Survey, Abstract 333, Harris County, Texas, and being a portion of a called 15.54 acre tract of land conveyed to Tariq Ahmed Khan and Uffaf Khan as described in a deed recorded in Clerk's File No (HCCF) RP-2019-561321 of the Official Public Records of Real Property, and being more particularly described by metes and bounds as follows:

### L114-01-00-02-009.0

**COMMENCING** at a 1 and 1/2 inch iron pipe found for the for the northwest corner of said 15.54 acre tract of land, the southwest corner of a called 30.341 acre tract of land conveyed to Lenert Investments, LLC, as described in a deed recorded in HCCF RP-2018-486671, and in the east line of Becker Road being a 66 foot wide right-of-way as described in Volume 17, Page 223 in the Deed Records of Harris County, Texas; said point having GRID coordinates X=2,981,165.87 and Y=13,946,350.08;

**THENCE** S 2°07'34" E along and with the west line of said 15.54 acre tract and the east line of said Becker Road, a distance of 443.41 feet to a 5/8 inch iron rod with cap stamped "Pape-Dawson" set in the west line of said 15.54 acre tract, the east line of said Becker Road, and the **POINT OF BEGINNING** of the herein described tract; said point having GRID coordinates X=2,981,182.31 and Y=13,945,907.00;

**THENCE** departing the east line of said Becker Road, over and across said 15.54 acre tract the following courses and distances:

N 87°47'12" E, a distance of 687.50 feet to a 5/8 inch iron rod with cap stamped "Pape-Dawson" set at an angle point, and

S 47°12′48″ E, a distance of 106.07 feet to a 5/8 inch iron rod with cap stamped "Pape-Dawson" set in the south line of said 15.54 acre tract, the north line of a called 11.66 acre tract of land conveyed to John C. Risley as described in a deed recorded in HCCF N779119, and for the southeast corner of the herein described tract, from which a pinched pipe found for the southeast corner of said 15.54 acre tract, the northeast corner of said Risley 11.66 acre tract, and in the west line of a called 19.531 acre tract conveyed to David G. Nunn and Judith A. Nunn as described in a deed recorded in HCCF T784931, bears N 87°47′12″ E, a distance of 544.02 feet;

**THENCE** S 87°47'12" W, along and with the south line of said 15.54 acre tract, the north line of said Risley 11.66 acre tract, a distance of 762.61 feet to a 5/8 inch iron rod with cap stamped "Pape-Dawson" set for the southwest corner of said 15.54 acre tract, the northwest corner of said Risley 11.66 acre tract, and in the east line of said Becker Road;

**THENCE** N 02°07'34" W, along and with the west line of said 15.54 acre tract, the east line of said Becker Road, a distance of 75.00 feet to the **POINT OF BEGINNING**, containing 1.2484 acres of land, (54,379 Sq. Ft. more or less).

### L114-01-00-02-010.0

**COMMENCING** at a 1 and 1/2 inch iron pipe found for the for the northwest corner of said 15.54 acre tract of land, the southwest corner of said 30.341 acre tract, and in the east line of said Becker Road; said point having GRID coordinates X=2,981,165.87 and Y=13,946,350.08;

**THENCE** N 87°47'12" E along and with the south line of said 30.431 acre tract and the north line of said 15.54 acre tract, a distance of 1036.64 feet to a 5/8 inch iron rod with cap stamped "Pape-Dawson" set in the north line of said 15.54 acre tract, the south line of said 30.431 acre tract, and the **POINT OF BEGINNING** of the herein described tract; said point having GRID coordinates X=2,982,201.65 and Y=13,946,390.11;

**THENCE** N 87°47'12" E continuing along and with the south line of said 30.431 acre tract and the north line of said 15.54 acre tract, a distance of 270.00 feet to a 5/8 inch iron rod with cap stamped "Pape-Dawson" set in the northeast corner of said 15.54 acre tract, the northwest corner of said 19.531 acre tract, in the south line of said 30.431 acre tract and the northeast corner of the herein described tract;

**THENCE** S 02°07'34" E, along and with the west line of said 15.54 acre tract and the east line of said 19.531 acre tract, a distance of 518.41 feet to a pinched pipe found for the southeast corner of the herein described tract, the southeast corner of said 15.54 acre tract, the northeast corner of said 11.66 acre Risley tract, and in the west line of said 19.531 acre tract, from which a 5/8 inch iron rod found for the southeast corner of said 11.66 acre Risley tract, and in the distance of 388.57 feet;;

**THENCE** S 87°47'12" W, along and with the south line of said 15.54 acre tract, the north line of said 11.66 acre Risley tract, a distance of 270.00 feet to a 5/8 inch iron rod with cap stamped "Pape-Dawson" set for the southwest corner of the herein described tract,

**THENCE** N 02°07'34" W, departing the north line of said 11.66 acre Risley tract, over and across said 15.54 acre tract a distance of 518.41 feet to the **POINT OF BEGINNING**, containing 3.2133 acres of land, (139,970 Sq. Ft. more or less).