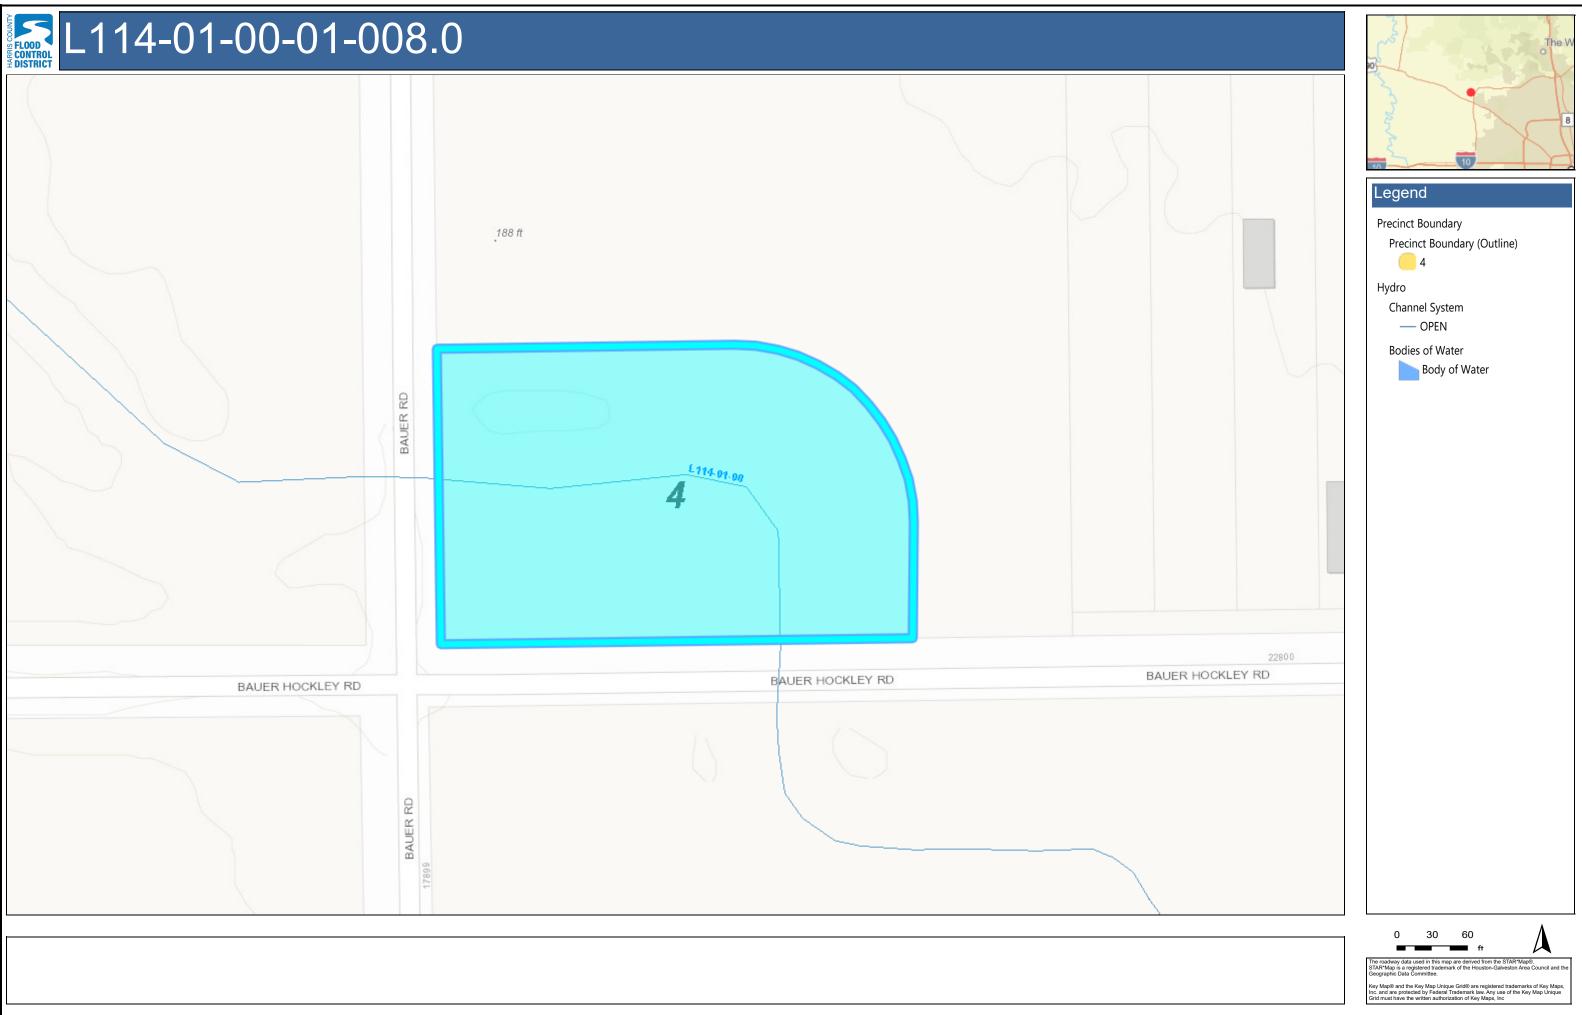

<u>Tract No.</u>

<u>Size</u>

Property interest

L114-01-00-01-008.0

2.2027 acres

fee simple

A description of 2.2027 acre (95,950 Sq. Ft. more or less) tract of land out of the Harris County School Land Survey, Section 27, Abstract 333, Harris County, Texas, and being a portion of a remainder of a called 40.0087 acre tract conveyed to Tarsem L Agarwal, Hardial Singh Mangat, Vinay K Agarwal and Harpreet S Mangat as recorded in Clerk's File Number 20070137301 of the Official Public Records of Real Property of Harris County, Texas, said 2.2027 acre tract being more fully described as follows: