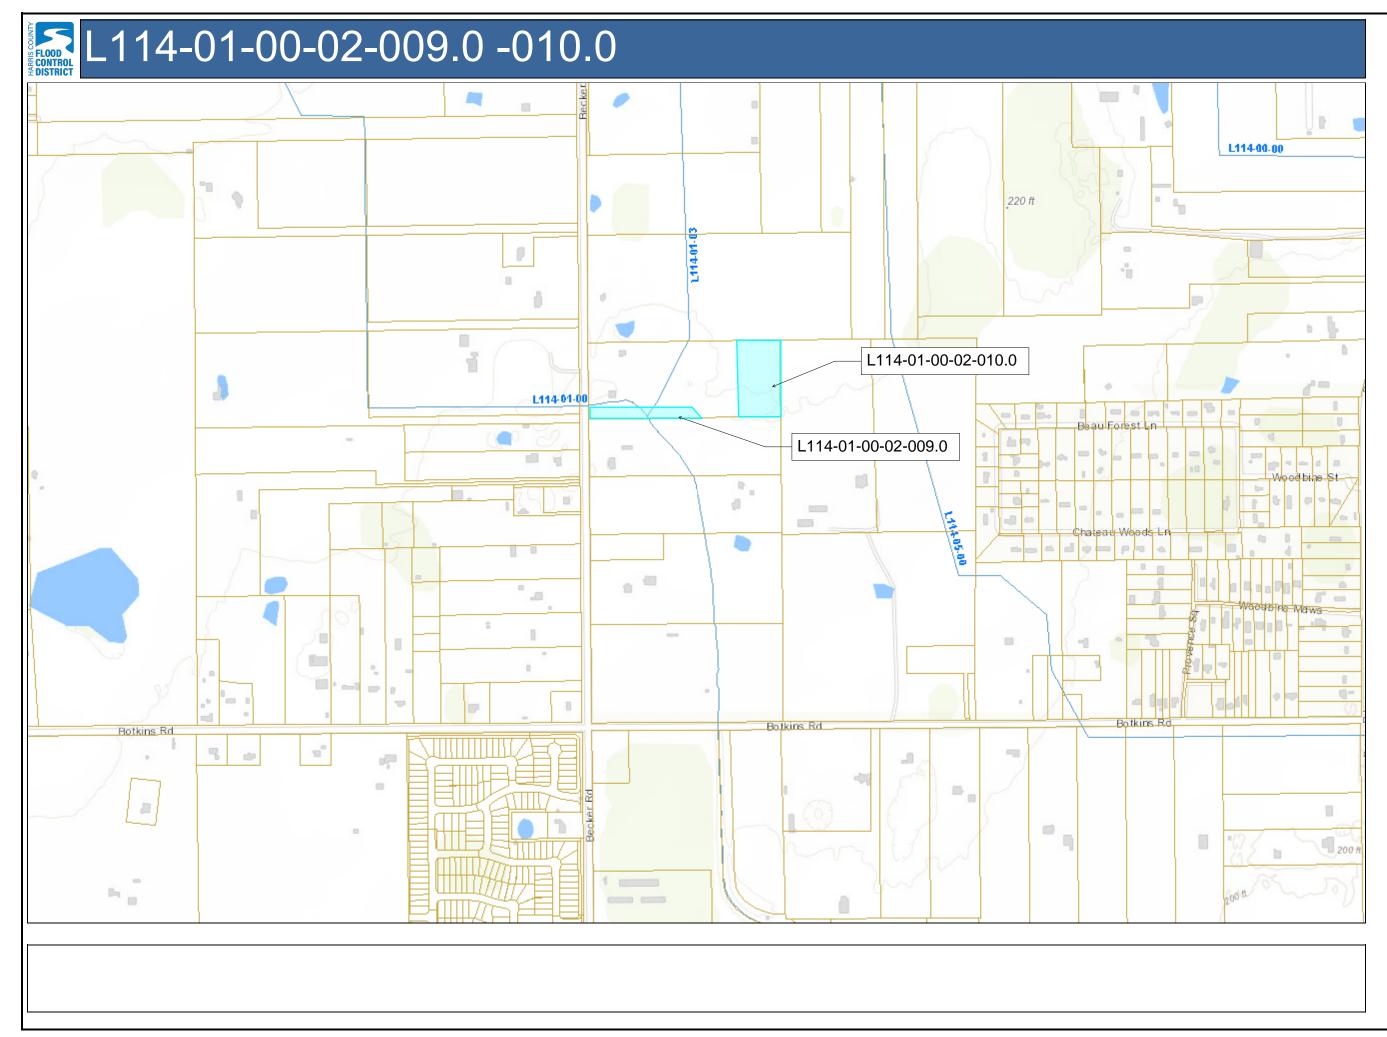

# Property interest

L114-01-00-02-009.0 L114-01-00-02-010.0 1.2484 acres 3.2133 acres fee simple fee simple Being a 1.2484 acre (54,379 Sq. Ft. more or less) and a 3.2133 acre (139,970 Sq. Ft. more or less), tract of land, being Parcels **L114-01-00-02-009.0** and **L114-01-00-02-010.0** respectfully, out of the Harris County School Lands Survey, Abstract 333, Harris County, Texas, and being a portion of a called 15.54 acre tract of land conveyed to Tariq Ahmed Khan and Uffaf Khan as described in a deed recorded in Clerk's File No (HCCF) RP-2019-561321 of the Official Public Records of Real Property, and being more particularly described by metes and bounds as follows: