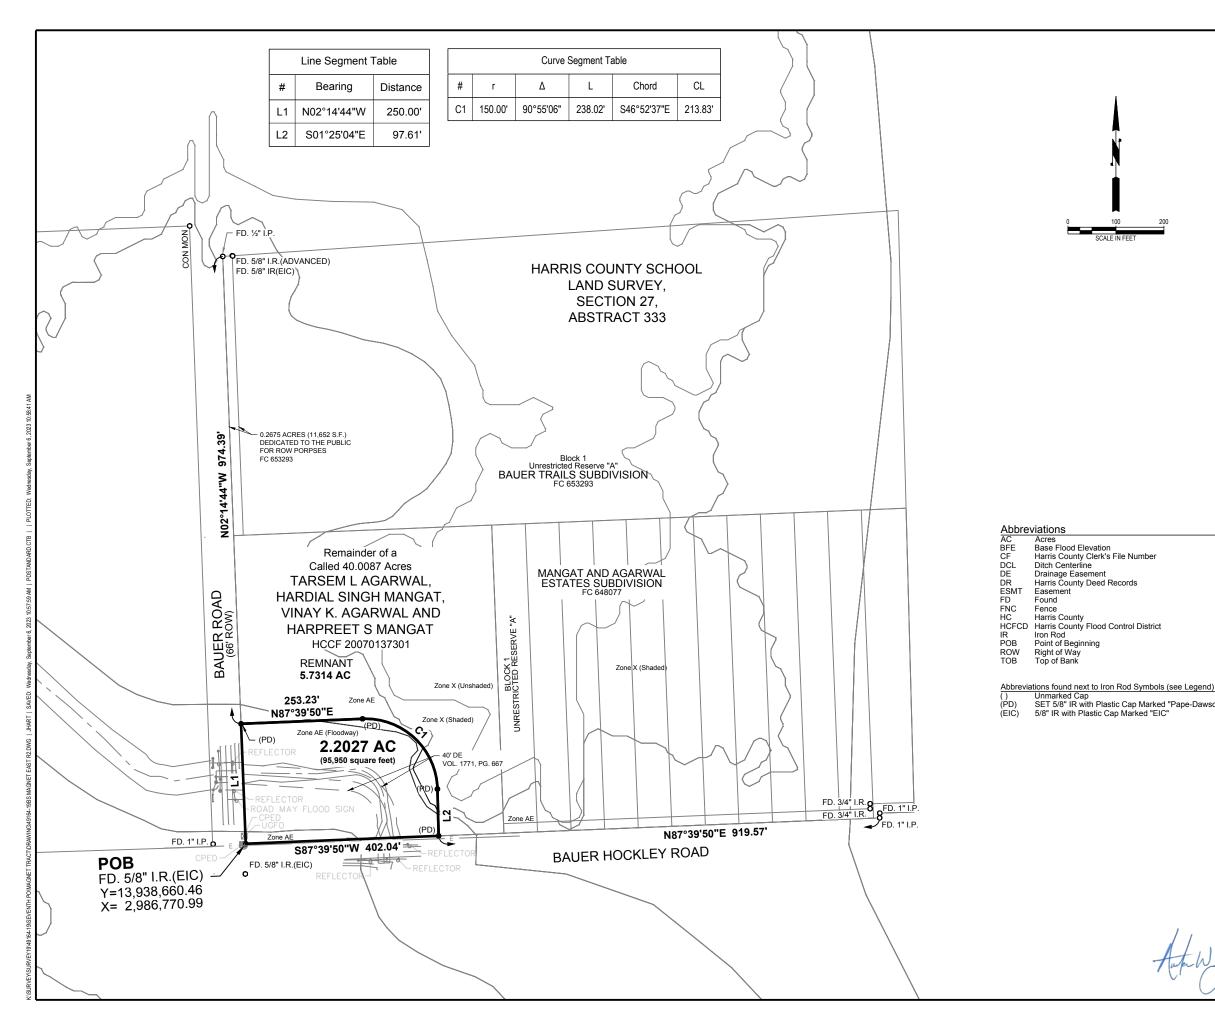

<u>Tract No.</u>

<u>Size</u>

Property interest

L114-01-00-01-008.0

2.2027 acres

fee simple

A description of 2.2027 acre (95,950 Sq. Ft. more or less) tract of land out of the Harris County School Land Survey, Section 27, Abstract 333, Harris County, Texas, and being a portion of a remainder of a called 40.0087 acre tract conveyed to Tarsem L Agarwal, Hardial Singh Mangat, Vinay K Agarwal and Harpreet S Mangat as recorded in Clerk's File Number 20070137301 of the Official Public Records of Real Property of Harris County, Texas, said 2.2027 acre tract being more fully described as follows:

The bearings and coordinates used in this description are based on Texas Coordinate System, South Central Zone of 1983, NAD 83, and were determined using GPS Observations utilizing the Leica Smartnet Network; All coordinates are GRID; distances are surface and may be converted to GRID by multiplying by a factor of 0.99992938;

BEGINNING at a 5/8 inch iron rod with cap stamped "EIC" found for the southwest corner of said 40.0087 acre tract and the northeast corner of the intersection of Bauer Hockley Road and Bauer Road (66 feet wide), having GRID coordinates of N: 13,938,660.46 and E: 2,986,770.99;

THENCE, N 02°14'44" W, along and with the west line of said 40.0087 acre tract and the east line of said Bauer Road, a distance of 250.00 feet to a 5/8 inch iron rod with cap stamped "Pape-Dawson" to be set in the west line of said 40.0087 acre tract and in the east line of said Bauer Road, from which a ½ inch iron pipe found for the northwest corner of a Block 1, Unrestricted Reserve "A" of Bauer Trails Subdivision recorded in Film Code No. 653293 of the Map Records of Harris County, Texas, bears N 02°14'44" W, a distance of 974.39 feet;

THENCE, over and across said 40.0087 acre tract the following courses and distances:

N 87°39'50" E, a distance of 253.23 feet to a 5/8 inch iron rod with cap stamped "Pape-Dawson" to be set for a point of curvature to the right,

Southeasterly, along a curve to the right, having a radius of 150.00 feet, a central angle of 90°55'06", a chord bearing and distance of S 46°52'37" E, 213.83 feet, for an arc length of 238.02 feet to a 5/8 inch iron rod with cap stamped "Pape-Dawson" to be set for an angle corner, and

S 01°25′04″ E, a distance of 97.61 feet to a 5/8 inch iron rod with cap stamped "Pape-Dawson" set in the south line of said 40.0087 acre tract and the north line of said Bauer Road, from which a 1 inch iron pipe found for an angle corner in the Mangat and Agarwal Estates Subdivision recorded in Film Code No. 648077 of the Map Records of Harris County, Texas and an angle corner of said Bauer Hockley Road bears N 87°39′50″ E, a distance of 919.57 feet;

THENCE, S 87°39′50″ W, along and with the south line of said 40.0087 acre tract and the north line of said Bauer Hockley Road, a distance of 402.04 feet to the POINT OF BEGINNING, containing 2.2027 acres in Harris County, Texas.