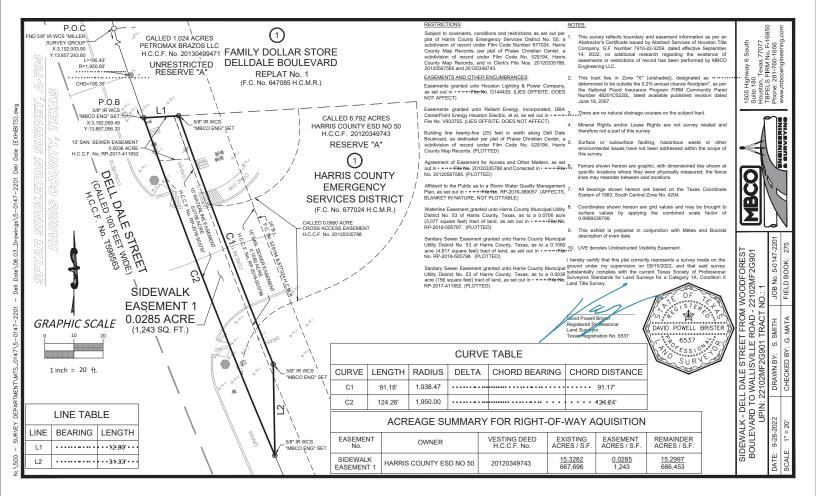

## Sidewalk Easement 1 – 0.0285 Acres

Being a 0.0285-acre (1,243 square foot) tract of land situated in the Spyar Singleton Survey, A-704, Harris County, Texas, being a tract or parcel within Reserve "A" of Harris County Emergency Services District recorded in Film Code (F.C.) 677024 of the Harris County Map Records (H.C.M.R.), said Reserve "A" being also a called 6.792 acre tract conveyed to Harris County ESD No 50 recorded in Harris County Clerk File (H.C.C.F.) No. 20120349743, said 0.0285 acre being further described by metes and bounds as follows: (Bearings and distances are referenced to the Texas Coordinate System of 1983, South Central Zone No. 4204.)

**COMMENCING** at the northwest corner of a called 1.024 acre tract conveyed to Petromax Brazos LLC recorded in H.C.C.F. No. 20130499471, said point being the northwest corner of Unrestricted Reserve "A", said point being on the east Right-of-Way of Dell Dale Street, 100 feet wide (H.C.C.F. No. T596563), said point being a found 5/8-inch iron rod with cap, "MILLER SURVEY GROUP", said point being on a curve to the left having a radius of 1,950.00 feet, a chord bearing and distance of South 16°31'56" East, 195.35 feet;

**THENCE** Southeasterly along the arc of said curve 195.43 feet along the east Right-of-Way of said Dell Dale Street, along the west line of said Unrestricted Reserve "A", along the west line of said 1.024 acre tract, to the southwest corner of said Unrestricted Reserve "A", said point being the southwest corner of said 1.024 acre tract, said point being the northwest corner of said Reserve "A", said point being the northwest corner of said 6.792 acre tract, said point being a set 5/8-inch iron rod with cap, "MBCO ENG", said point being the **POINT OF BEGINNING** and the northwest corner of the herein described tract, (X: 3,192,059.49, Y: 13,857,056.33);

**THENCE** North 86°35'05" East, along the south line of said Unrestricted Reserve "A", along the south line of said 1.024 acre tract, along the north line of said 6.792 acre tract, along the north line of said Reserve "A", 12.00 feet to a set iron rod with cap, "MBCO ENG", said point being on a non-tangent curve to the left having a radius of 1,938.47 feet, a chord bearing and distance of South 20°50'55" East, 91.17 feet, said point being the northeast corner of the herein described tract:

**THENCE** Southeasterly along the arc of said curve 91.18 feet, leaving said south line of said 1.024 acre tract, leaving said south line of Unrestricted Reserve "A", over and across said 6.792 acre tract, over and across said Reserve "A", to set a 5/8-inch iron rod with cap, "MBCO ENG", said point being the easterly corner of the herein described tract;

Project Name: Sidewalk - Dell Dale Street from Woodforest Boulevard to Wallisville Road

UPIN: 22102MF2G901

Tract No.: 1 Page 1 of 2

**THENCE** South 01°01'35" East, 31.33 feet, over and across said 6.792 acre tract, over and across said Reserve "A", to the east Right-of-Way of said Dell Dale Street, to the west line of said 6.792 acre tract, to the west line of said Reserve "A", said point being a 5/8-inch iron rod with cap, "MBCO ENG", said point being on the arc of a non-tangent curve to the right having a radius of 1,950.00 feet, a chord bearing and distance of North 21°13'44" West, 124.24 feet, said point being the south corner of the herein described tract;

**THENCE** Northwesterly along the arc of said curve 124.26 feet, along said east Right-of-Way of said Dell Dale Street, along the west line of said 6.792 acre tract, along the west line of said Reserve "A", to the said **POINT OF BEGINNING**, said description containing 0.0285 acres (1,243 square feet) of land. This Metes and Bounds Description was prepared in conjunction with a Utility Easement Exhibit by MBCO Engineering, LLC of even date.

David Powell Brister, RPLS 6537 9/16/2022