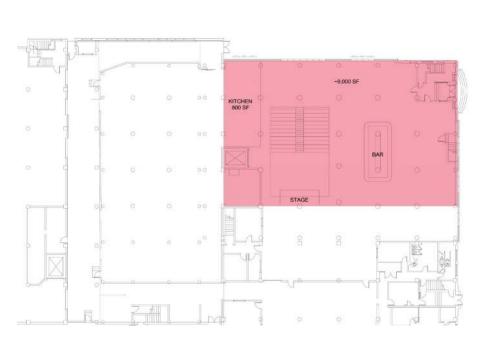

#### Site Plan - Level 1

#### Live Venue Café/Bar

A double-height café/bar space located on the first floor will showcase local art and music.