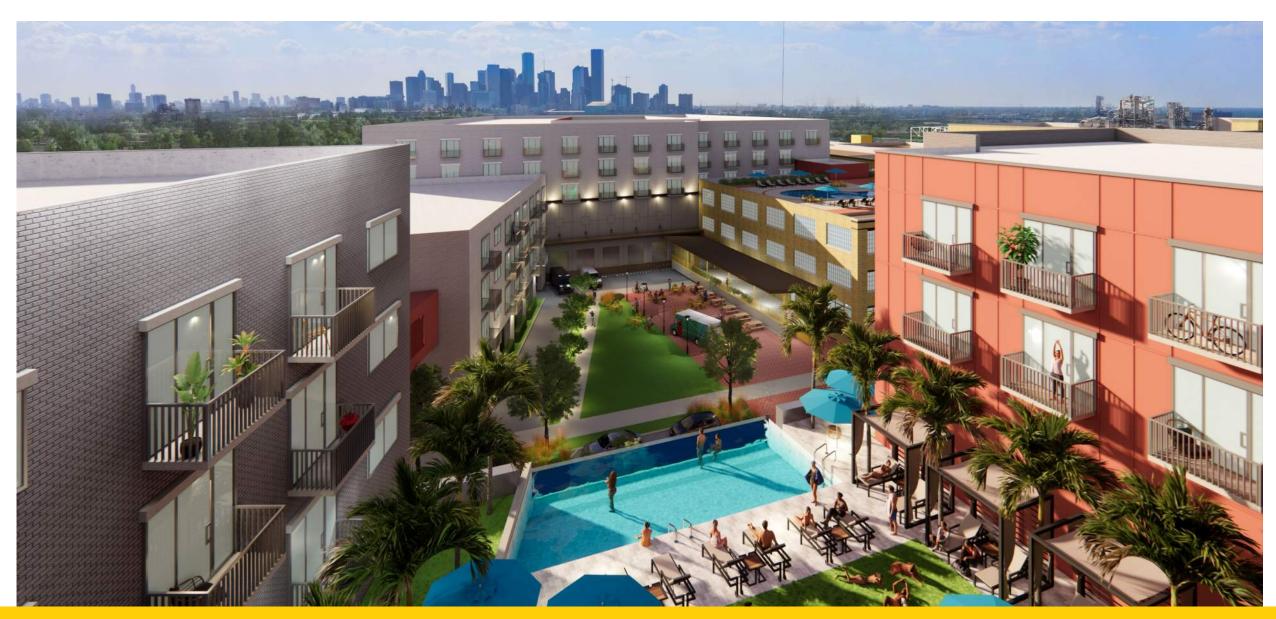

#### **Rooftop Bar / Venue**

An existing equipment penthouse will be re-clad with glass and function as an event space or bar and restaurant with views of the downtown skyline.