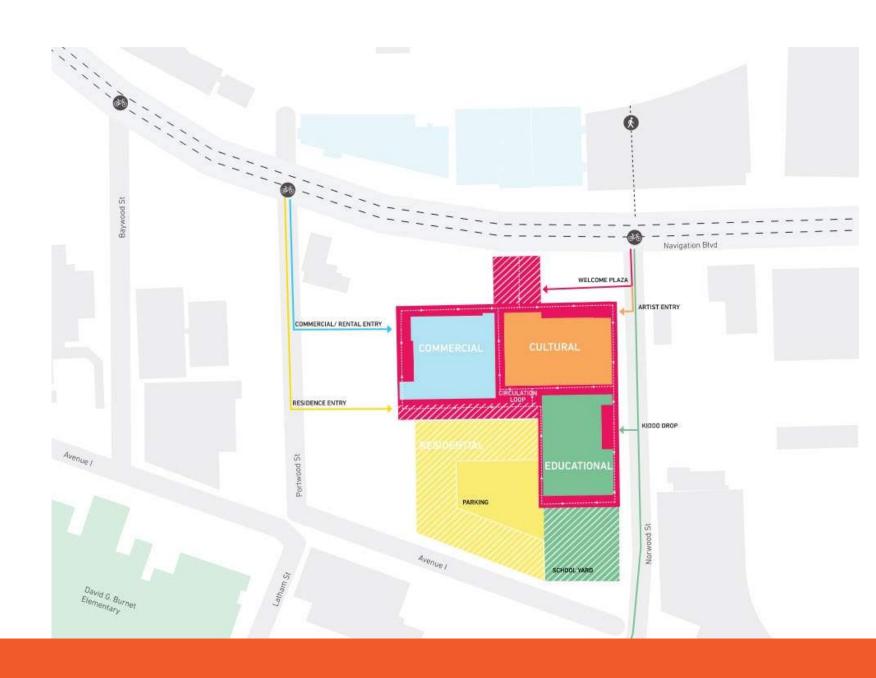

# Neighborhood

- 1. Turkey Bend Event Center and Buffalo Bayou East Masterplan
- 2. Navigation Blvd. Improvements
- 3. East End Maker Hub TXRX Labs
- 4. Harris Co. Sherriff's Complex
- 5. Finca Tres Robles Urban Farm
- 6. New Multifamily Development
- 7. Houston B-Cycle Headquarters
- 8. El Segundo Swim Club

#### **1. Turkey Bend Event Center**

An industrial wharf and warehouse located directly across the street from the Folger's site will be converted into a large event venue and community center accessible from Navigation Blvd.

#### 2. Navigation Blvd. Improvements

Dedicated bike lanes, pedestrian paths, wide greenways, and public spaces will enhance Navigation Blvd. and improve neighborhood connections.

#### 3. East End Maker Hub - TXRX Labs

The East End Maker Hub is a 300,000 SF facility designed for fabricators, manufacturers, crafters and innovators.

#### 4. Harris Co. Sherriff's Complex

A new campus for the Harris Co. Sherriff's Office is planned for the parcel adjacent to the Folger's site. The proposed development plan includes administrative offices and evidence processing units as well as a neighborhood park and plaza.

#### **5. Finca Tres Robles**

Organic urban farm

#### **6. New Multifamily**

Apartment building currently under construction

#### 7. Houston B-Cycle Headquarters

Houston's bike-share program

## 8. El Segundo Swim Club

Local watering hole with tropical vibes