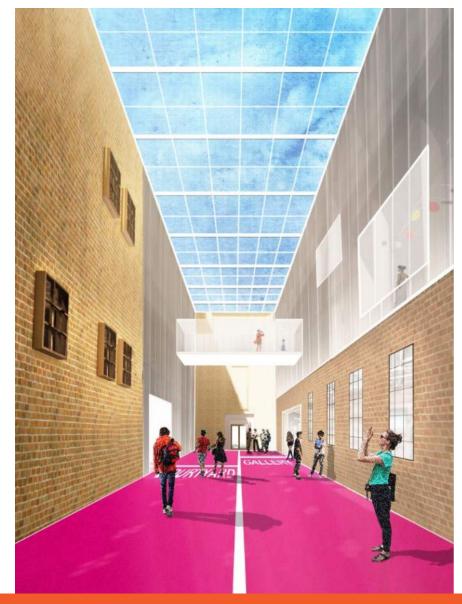

# Site Program

Potential uses within the building include:

Charter School for the Arts

Music/art Co-studios

Live Venue Café/Bar

Rooftop Bar/Venue

Makerspace

Artist Lofts

Museum Gallery

Performing Arts Theater