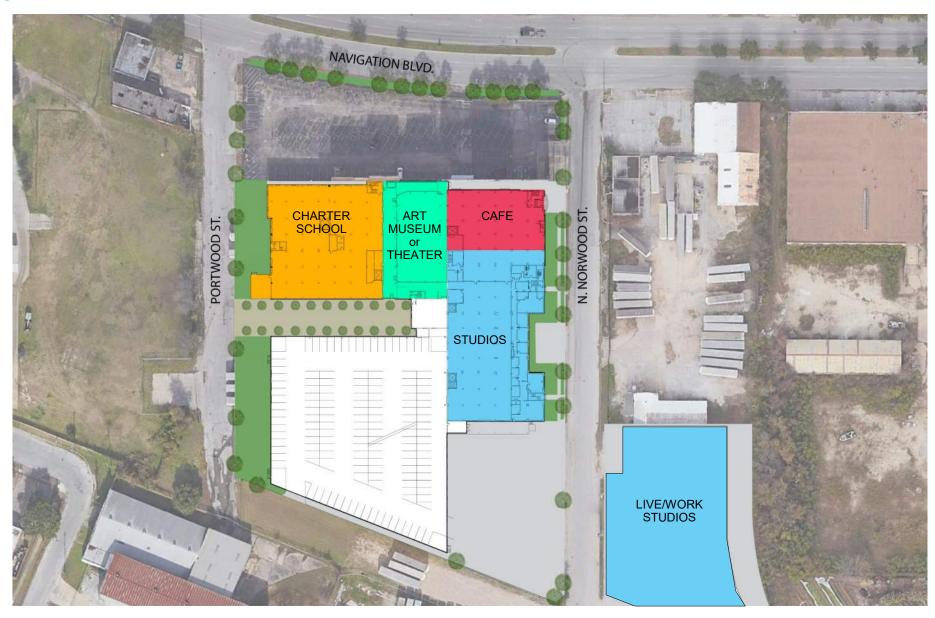

# Site Program

Potential uses within the building include:

Charter School for the Arts

Music/art Co-studios

Live Venue Café/Bar

Rooftop Bar/Venue

Makerspace

Artist Lofts

Museum Gallery

Performing Arts Theater

#### Site Plan - Level 1