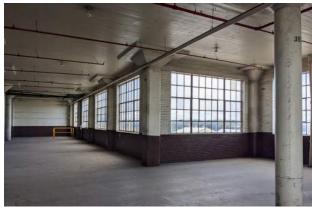

#### Live Venue Café/Bar

A double-height café/bar space located on the first floor will showcase local art and music.