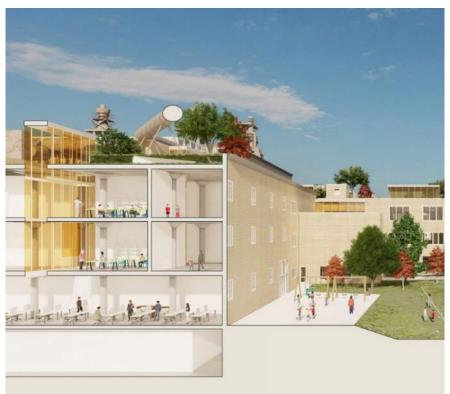

#### **Charter School for the Arts**

#### Live Venue Café/Bar

A double-height café/bar space located on the first floor will showcase local art and music.