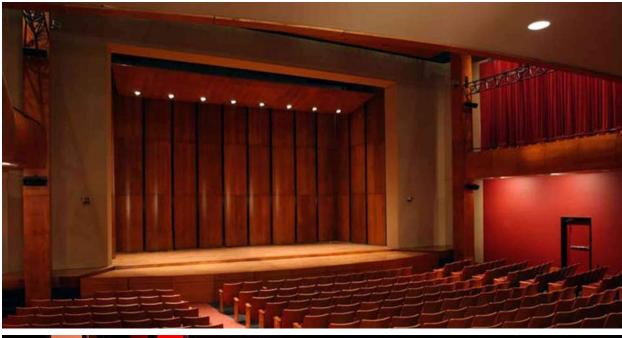

#### **Comparable Size and Specs to Zilkha Hall**

The current test-fit accommodates:

300-400 seats

+/- 20' high proscenium

Potential mezzanine/box seating

Overall stage  $\pm$ /- 50' x 30'

Grid height up to 60'