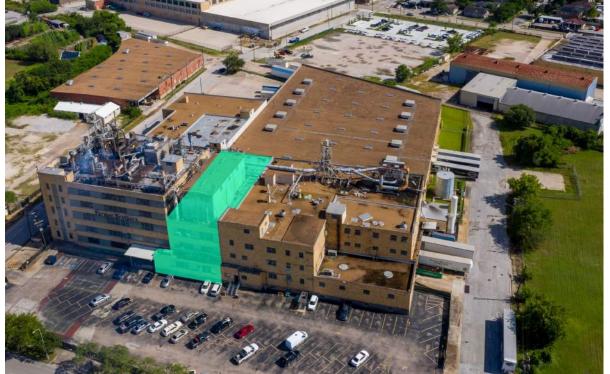

#### **Music Studios, Makerspace, Artist Lofts**

An adjacent 36,000 SF warehouse building is well-suited for art studios and live-work units.