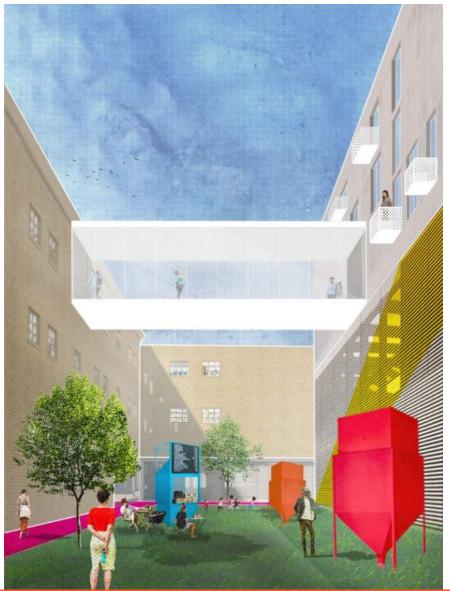

#### **Music Studios, Makerspace, Artist Lofts**

#### **Music Studios, Makerspace, Artist Lofts**

An adjacent 36,000 SF warehouse building is well-suited for art studios and live-work units.