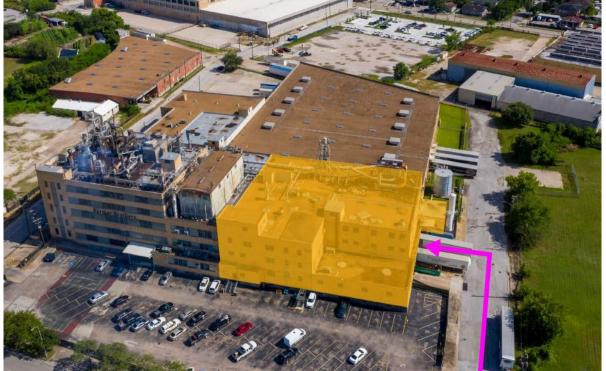

#### Former Farmer Brothers Coffee Plant – Navigation Boulevard at N. Norwood Street

1520 Oliver St. Houston, TX 77007 Email hattiep@lovettcommercial.com Phone (713) 553-5916

March 24, 2022

To Whom It May Concern:

Navigation Norwood Ltd. purchased the Farmer's Brothers Coffee Plant in late 2019. The purpose of this letter is to provide you with information regarding our current intentions with the development of the property and to respectfully request that you sign a release of restriction removing the industrial use only requirement.