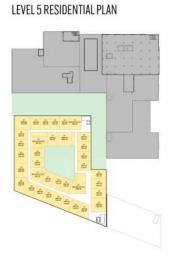

| 1 1 2 2 2 2 2 2 2 2 2 2 2 2 2 2 2 2 2 2                                                                                                                  |

PARKING SUMMARY

440 SPACES PARKING STRUCTURE 75 SPACES COVERED 168 SURFACE SPACES 683 TOTAL SPACES



















# Architectural Concepts

Light wells and double-height spaces

Improved public access

New courtyard

New parking garage

Rooftop landscaping



#### **Light Wells and Double-Height Spaces**

New glass light wells and strategic cuts will bring in more natural light and improve circulation through the building.









#### **Improved Public Access**

Public circulation loops will break up the massing of the building to make the site more approachable and connected to the surrounding neighborhood.





#### **New Courtyard**

A new courtyard will improve access and introduce more natural light to the warehouse spaces.







## **New Parking Garage**





#### **Rooftop Landscaping**

Landscaping and event programming will activate the roof to take advantage of dramatic views.