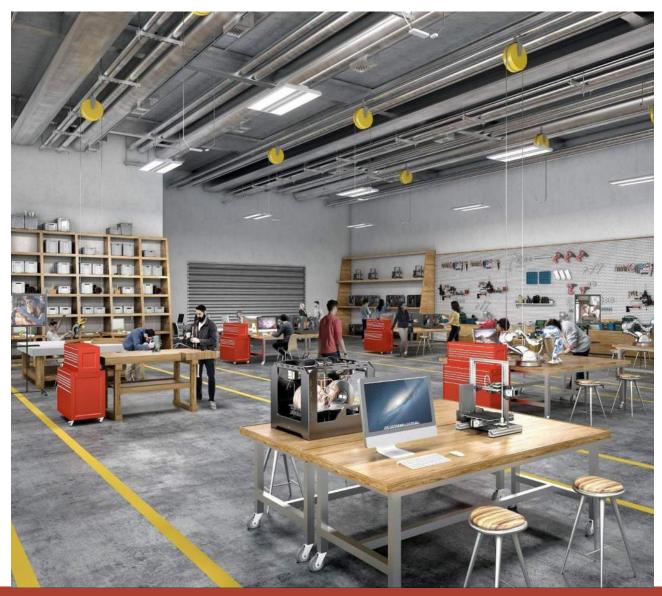

#### **Music Studios, Makerspace, Artist Lofts**

#### **Music Studios, Makerspace, Artist Lofts**

An adjacent 36,000 SF warehouse building is well-suited for art studios and live-work units.