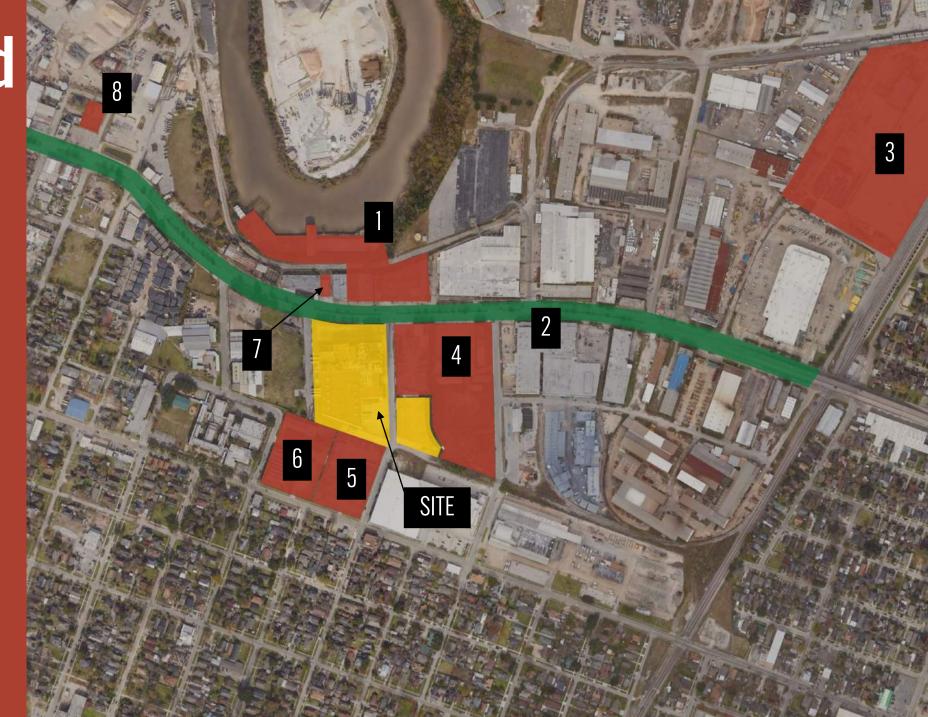

# Neighborhood

- 1. Turkey Bend Event Center and Buffalo Bayou East Masterplan
- 2. Navigation Blvd. Improvements
- 3. East End Maker Hub TXRX Labs
- 4. Harris Co. Sherriff's Complex
- 5. Finca Tres Robles Urban Farm
- 6. New Multifamily Development
- 7. Houston B-Cycle Headquarters
- 8. El Segundo Swim Club

#### 1. Buffalo Bayou East Masterplan

Expansion of Houston's flagship greenway park system

263 acres of new and improved parks

44.3 miles of new and improved trails and bikeways

7 new pedestrian bridges

4 miles of accessible waterfront

#### **1. Turkey Bend Event Center**

An industrial wharf and warehouse located directly across the street from the Folger's site will be converted into a large event venue and community center accessible from Navigation Blvd.

#### 2. Navigation Blvd. Improvements

Dedicated bike lanes, pedestrian paths, wide greenways, and public spaces will enhance Navigation Blvd. and improve neighborhood connections.

#### 3. East End Maker Hub - TXRX Labs

The East End Maker Hub is a 300,000 SF facility designed for fabricators, manufacturers, crafters and innovators.

#### 4. Harris Co. Sherriff's Complex

A new campus for the Harris Co. Sherriff's Office is planned for the parcel adjacent to the Folger's site. The proposed development plan includes administrative offices and evidence processing units as well as a neighborhood park and plaza.

#### **5. Finca Tres Robles**

Organic urban farm

#### **6. New Multifamily**

Apartment building currently under construction

#### 7. Houston B-Cycle Headquarters

Houston's bike-share program

## 8. El Segundo Swim Club

Local watering hole with tropical vibes