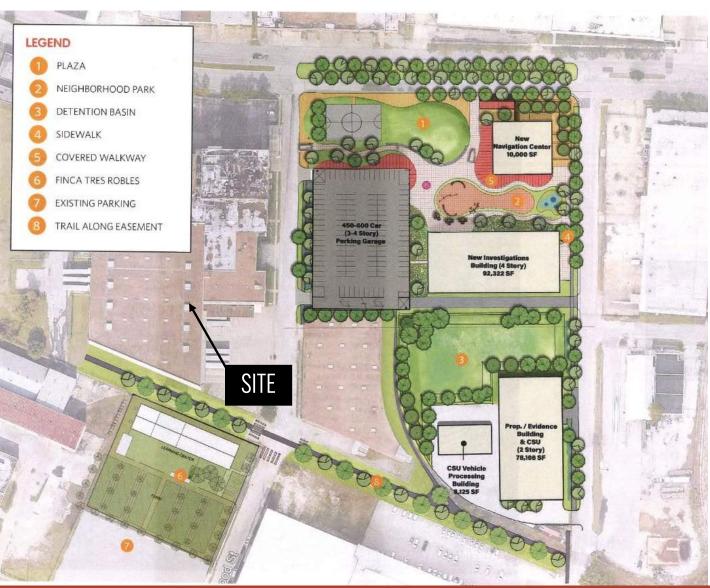

#### 4. Harris Co. Sherriff's Complex

A new campus for the Harris Co. Sherriff's Office is planned for the parcel adjacent to the Folger's site. The proposed development plan includes administrative offices and evidence processing units as well as a neighborhood park and plaza.

#### **5. Finca Tres Robles**

Organic urban farm

#### **6. New Multifamily**

Apartment building currently under construction