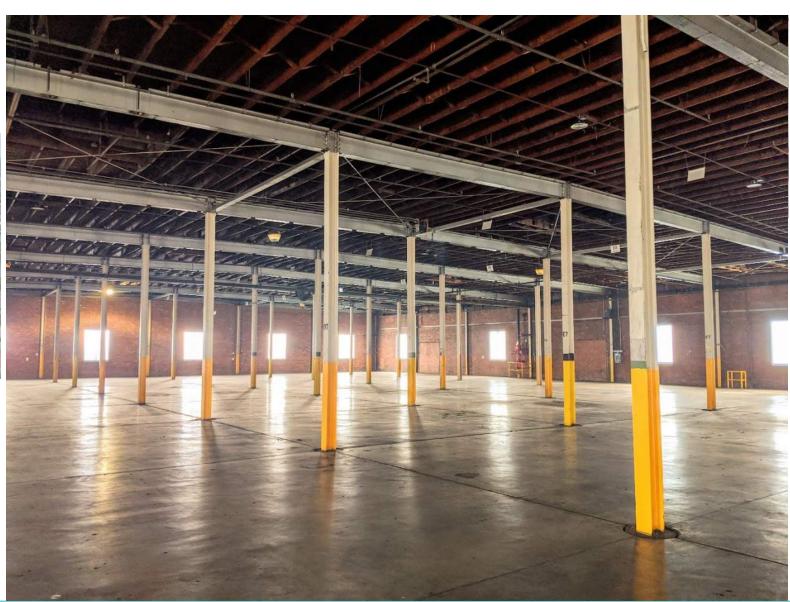

# Site Program

Potential uses within the building include:

Charter School for the Arts

Music/art Co-studios

Live Venue Café/Bar

Rooftop Bar/Venue

Makerspace

Artist Lofts

#### **Music Studios, Makerspace, Artist Lofts**

An adjacent 36,000 SF warehouse building is well-suited for art studios and live-work units.