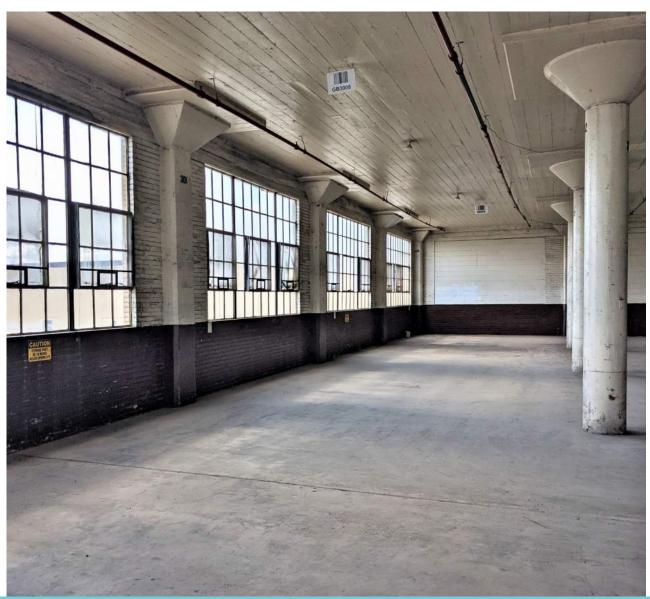

#### **Music Studios, Makerspace, Artist Lofts**

#### **Music Studios, Makerspace, Artist Lofts**

An adjacent 36,000 SF warehouse building is well-suited for art studios and live-work units.