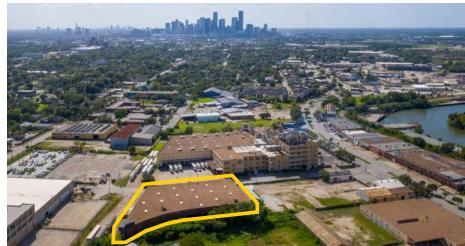

#### Former Farmer Brothers Coffee Plant – Navigation Boulevard at N. Norwood Street

1520 Oliver St. Houston, TX 77007 Email hattiep@lovettcommercial.com Phone (713) 553-5916

March 24, 2022

To Whom It May Concern:

Navigation Norwood Ltd. purchased the Farmer's Brothers Coffee Plant in late 2019. The purpose of this letter is to provide you with information regarding our current intentions with the development of the property and to respectfully request that you sign a release of restriction removing the industrial use only requirement.

# Historic Folger's Coffee Plant

Segundo Barrio, Houston TX