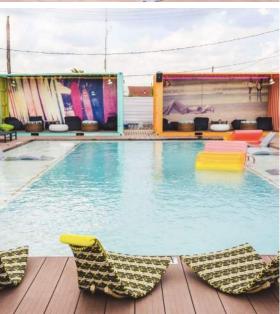

es will enhance Navigation Blvd. and improve neighborhood connections.









#### 3. East End Maker Hub - TXRX Labs

The East End Maker Hub is a 300,000 SF facility designed for fabricators, manufacturers, crafters and innovators.







#### 4. Harris Co. Sherriff's Complex

A new campus for the Harris Co. Sherriff's Office is planned for the parcel adjacent to the Folger's site. The proposed development plan includes administrative offices and evidence processing units as well as a neighborhood park and plaza.





#### **5. Finca Tres Robles**

Organic urban farm

#### **6. New Multifamily**

Apartment building currently under construction





#### 7. Houston B-Cycle Headquarters

Houston's bike-share program

## 8. El Segundo Swim Club

Local watering hole with tropical vibes









# Site Program

Potential uses within the building include:

Charter School for the Arts

Music/art Co-studios

Live Venue Café/Bar

Rooftop Bar/Venue

Makerspace

Artist Lofts

Museum Gallery

Performing Arts Theater



#### Site Plan - Level 1



#### **Charter School for the Arts**













#### Live Venue Café/Bar

A double-height café/bar space located on the first floor will showcase local art and music.













#### Live Venue Café/Bar

A double-height café/bar space located on the first floor will showcase local art and music.





#### **Rooftop Bar / Venue**

An existing equipment penthouse will be re-clad with glass and function as an event space or bar and restaurant with views of the downtown skyline.











#### **Museum Gallery**



## **Museum Gallery**