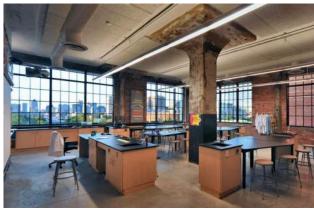

#### **Music Studios, Makerspace, Artist Lofts**

#### **Music Studios, Makerspace, Artist Lofts**

An adjacent 36,000 SF warehouse building is well-suited for art studios and live-work units.