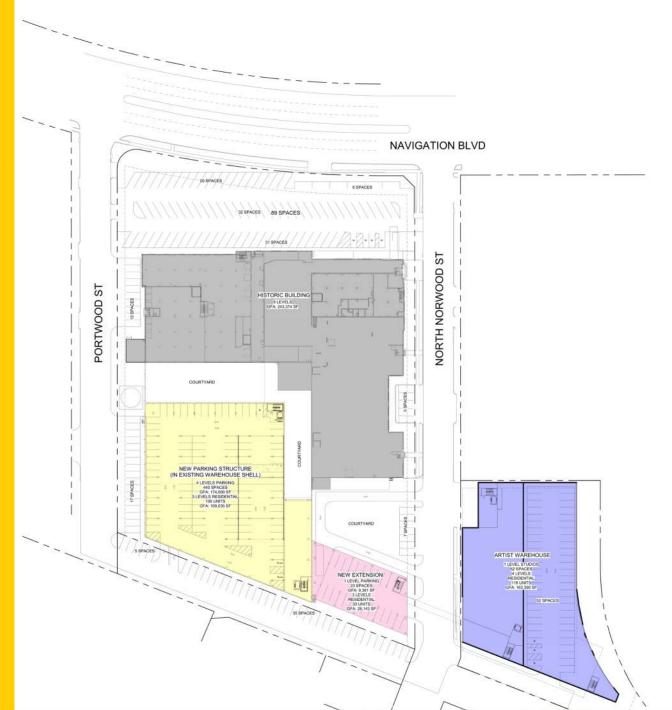

#### Former Farmer Brothers Coffee Plant – Navigation Boulevard at N. Norwood Street

1520 Oliver St. Houston, TX 77007 Email hattiep@lovettcommercial.com Phone (713) 553-5916

March 24, 2022

To Whom It May Concern:

Navigation Norwood Ltd. purchased the Farmer's Brothers Coffee Plant in late 2019. The purpose of this letter is to provide you with information regarding our current intentions with the development of the property and to respectfully request that you sign a release of restriction removing the industrial use only requirement.

We do not have formal plans and do not intend to incur those sunken costs until we are certain the restriction will be removed. That said, I can tell you that we do not intend to tear down the coffee plant as we plan to use its historic presence as the spirit for our project. Keeping with the history of the building, we plan to add a coffee shop or café at the projects center as well as work force housing, several art studios and maker spaces.