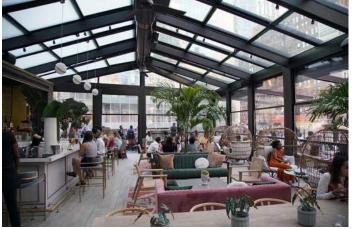

#### Live Venue Café/Bar

A double-height café/bar space located on the first floor will showcase local art and music.