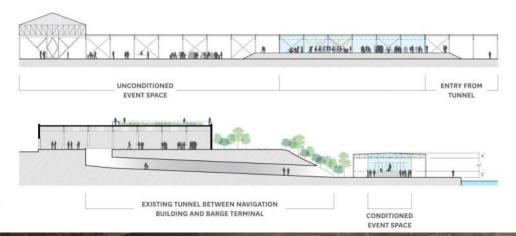

#### **1. Turkey Bend Event Center**

An industrial wharf and warehouse located directly across the street from the Folger's site will be converted into a large event venue and community center accessible from Navigation Blvd.

#### 2. Navigation Blvd. Improvements

Dedicated bike lanes, pedestrian paths, wide greenways, and public spaces will enhance Navigation Blvd. and improve neighborhood connections.