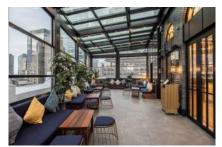

#### **Rooftop Bar / Venue**

An existing equipment penthouse will be re-clad with glass and function as an event space or bar and restaurant with views of the downtown skyline.