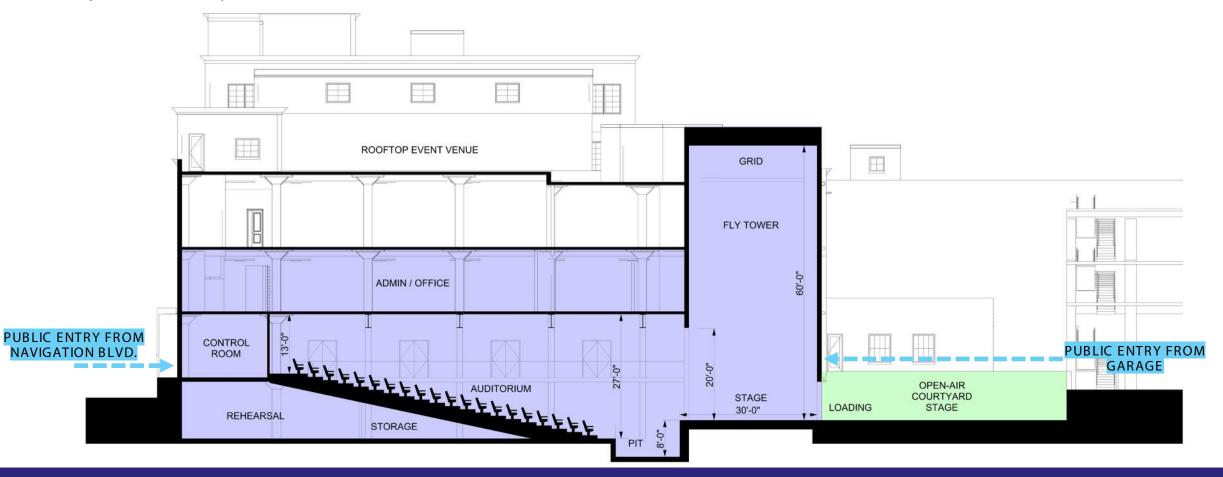

#### **Building Section - THEATER**

- -Double height auditorium space
- -60' clear fly tower
- -Public entrance from street level
- -Courtyard for outdoor performances

#### **Comparable Size and Specs to Zilkha Hall**

The current test-fit accommodates:

300-400 seats

+/- 20' high proscenium

Potential mezzanine/box seating

Overall stage  $\pm$ /- 50' x 30'

Grid height up to 60'

Orchestra pit

Dedicated loading from courtyard

Dressing rooms

DESIGN FOR PLANNING PURPOSES ONLY

"If I can't take my coffee break Something within me dies"

-How To Succeed In Business Without Really Trying Hobby Center, 2016