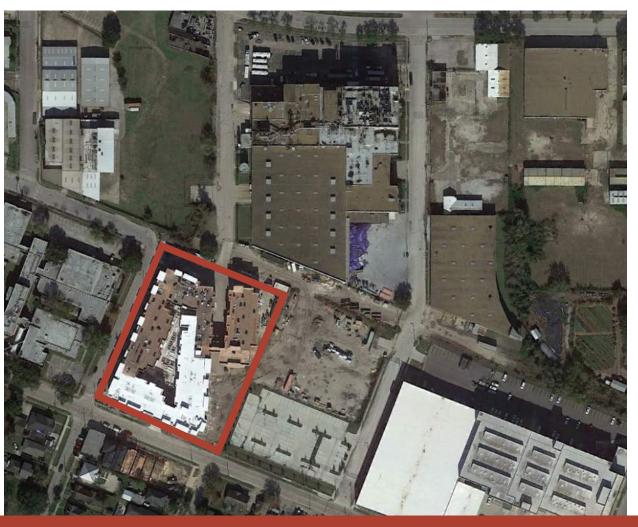

#### Former Farmer Brothers Coffee Plant – Navigation Boulevard at N. Norwood Street

1520 Oliver St. Houston, TX 77007 Email hattiep@lovettcommercial.com Phone (713) 553-5916

March 24, 2022

To Whom It May Concern:

# Historic Folger's Coffee Plant

Segundo Barrio, Houston TX