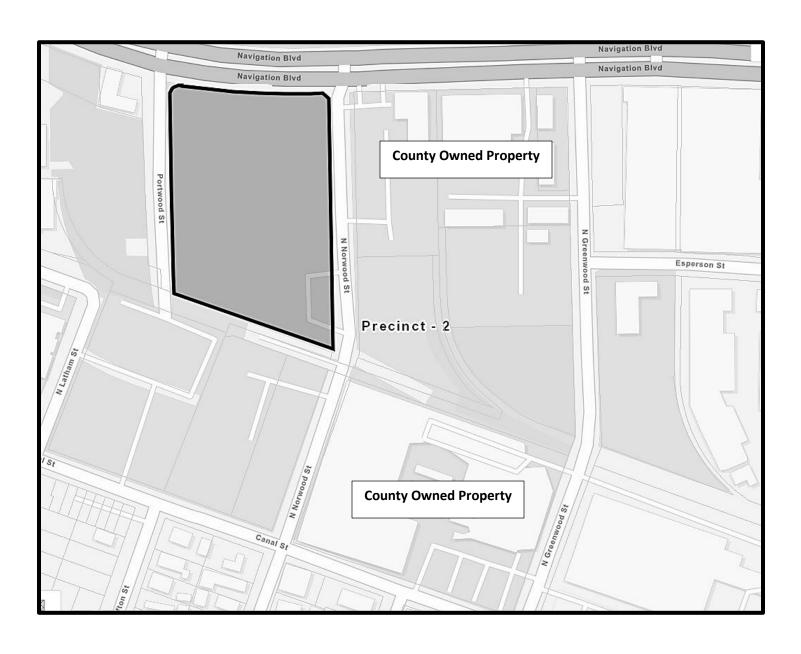

WHEREAS, pursuant to the Deeds, the Use Restriction runs with and binds the Property and shall run in favor of and be enforceable by, any person who shall thereafter own any of that certain tract of land lying between the Houston Belt and Terminal R.R. Co. main track on the East and the Engel Addition on the West and Navigation Boulevard on the North and Canal Street on the South, known as the Niels Esperson Industrial District (the "Benefitted Property");

WHEREAS, the undersigned parties are the owners of fee simple title to the Benefitted Property (collectively, the "Benefitted Owners");

WHEREAS, the land and/or parcels identified in <u>Exhibit A</u> attached hereto is all or a portion of the Property (the "Released Property") and the Benefitted Owners desire to release and terminate the Use Restriction with respect to the Released Property and to expressly permit the use and development of the Released Property as a mixed-use project including retail, commercial, warehouse and multi-family residential homes with associated parking and related amenities (the "Permitted Use").

## EXHIBIT "A" (Released Property)

#### PARCEL 1

1.332 acres (58,044 square feet) of land, being all of a called 1.332 acre tract as described in deed to Farmers Bros. Co. as recorded in clerks file (C.F.) no. 20090089807 of the official public records of Real Property of Harris County, Texas (O.P.R.R.P.H.C.T.). Being a portion of Lot 7 of the Niels Esperson Industrial District as recorded in Vol. 9, Pg. 29 of the Harris County Map records (H.C.M.R.) as described in deed from Esperson Industrial Corporation to Continental Can Company, Inc. as set forth in Vo. 1209, Pg. 158 of the Harris County deed records (H.C.D.R.) in the S.M. Williams Survey, Abstract no. 87, in the city of Houston, Harris County, Texas. Said 1.332 acres being more particularly described by metes and bounds as follows:

Commencing at a 3/4 inch iron pipe found in the West right-of-way (R.O.W.) line of Greenwood Street (60' wide), THE North line of a 50' Reserve for railroad purposed per plat of said Niels Esperson Industrial District and the Southeast corner of Lot 7 of said Niels Esperson Industrial District and a called 40,000 square foot tract as described in deed to state of Texas state highway department recorded in Vol. 885, pg. 660 H.C.D.R.;

Thence North 72°08'16" West, along the North line of said Reserve of railroad purposes, a distance of 210.40 feet to a 5/8 inch iron rod with blue plastic cap stamped "Tri-Tech" surveying set in the North line of said Reserve for railroad purposes, the west line of a called 17' rail spur serving the Shell Petroleum tract as described in said deed to Continental Can Company, Inc. for the Southeast corner and Point of Beginning of the herein described tract of land;

Thence North 72°08'16" West, along the Reserve for railroad purposes, a distance of 349.60 feet to a 5/8 inch iron rod found in the east R.O.W. line of Norwood Street (60' wide), the north line of said Reserve for railroad purposes and the southwest corner of said Lot 7 and the herein described tract;

Thence North 17°39' 44" East, along the east R.O.W. line of said Norwood Street, a distance of 11.42 feet to a 5/8 inch iron rod with blue plastic cap stamped "Tri-Tech Surveying" set for an angle point in the West R.O.W. line of said Norwood Street and the herein described tract;

Thence North 03°30'16" West, along the east R.O.W. line of said Norwood Street, a distance of 232.11 feet to a point in the east R.O.W. line of said Norwood Street being the Southwest corner of a called 5.9509 acre tract as described in deed to the County of Harris recorded in C.F. no. RP-2017-403235 O.P.R.H.C.T. and the Northwest corner of the herein described tract, from which a found 5/8 inch iron rod bears North 54°04' West a distance of 1.0 feet;

Thence North 86°29'44" East, along the South line of said 5.9509 acre tract, a distance of 183.00 feet to a fence post found in the south line of said 5.9509 acre tract, being the Northwest corner of said 17 foot rail spur serving shell petroleum tract and the northeast corner of the herein described tract:

Thence South 03°30'16" East, along the West line of said 17 foot rail spur, a distance of 114.68 feet (called 89.74 feet) to a 5/8 inch iron rod with blue plastic cap stamped "Tri-Tech Surveying set for a point of curvature the left in the West line of said 17 foot rail spur and east line of the herein described tract;

Thence along the arc of a curve to the left in the west line of said 17 foot rail spur, having a radius of 304.90 feet, an interior angle of 56°54'43", a chord bearing South 31°57'38" East a chord distance of 290.56 feet, for an arc distance of 302.86 feet (called 328.00 feet) to the Point of Beginning of the herein described 1.332 acre (58,004 square foot) tract of land.

#### PARCEL 2

All of Reserve "A" Unrestricted, Block One (1), CONTINENTAL COFFEE SECTION ONE, a subdivision in Harris County, Texas according to the map or plat thereof recorded under Film Code Number 387086 of the Map Records of said County.