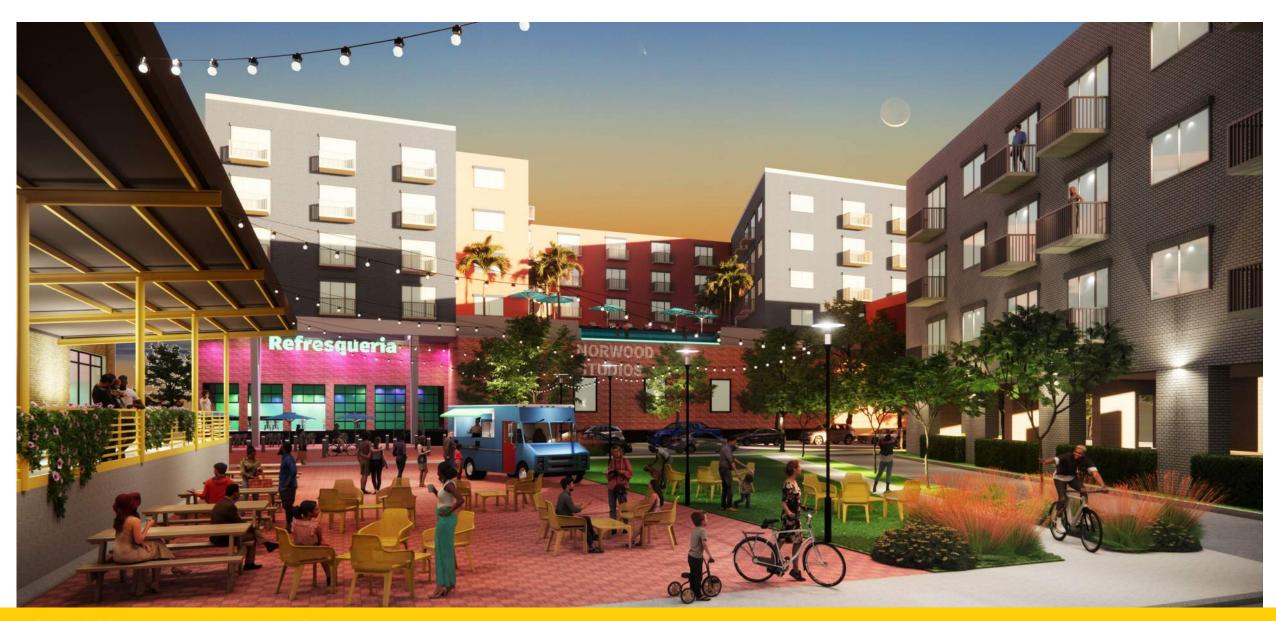

#### Live Venue Café/Bar

A double-height café/bar space located on the first floor will showcase local art and music.