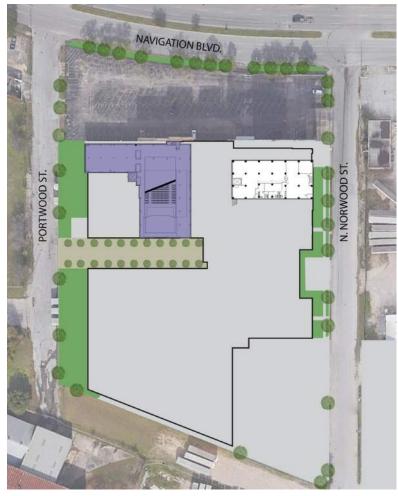

he Arts**













#### Live Venue Café/Bar

A double-height café/bar space located on the first floor will showcase local art and music.













#### Live Venue Café/Bar

A double-height café/bar space located on the first floor will showcase local art and music.





#### **Rooftop Bar / Venue**

An existing equipment penthouse will be re-clad with glass and function as an event space or bar and restaurant with views of the downtown skyline.











#### **Museum Gallery**



## **Museum Gallery**









#### **Music Studios, Makerspace, Artist Lofts**









#### **Music Studios, Makerspace, Artist Lofts**

An adjacent 36,000 SF warehouse building is well-suited for art studios and live-work units.







#### **Site Planning - THEATER**

Lower Level  $\sim$  14,000 SF



Level 1 ~ 15,000 SF



Level 2 ~ 17,000 SF



USEABLE AREA ~46,000 SF

#### **Building Section - THEATER**

- -Double height auditorium space
- -60' clear fly tower
- -Public entrance from street level
- -Courtyard for outdoor performances



#### **Comparable Size and Specs to Zilkha Hall**

The current test-fit accommodates:

300-400 seats

+/- 20' high proscenium

Potential mezzanine/box seating

Overall stage  $\pm$ /- 50' x 30'

Grid height up to 60'

Orchestra pit

Dedicated loading from courtyard

Dressing rooms

DESIGN FOR PLANNING PURPOSES ONLY

"If I can't take my coffee break Something within me dies"

-How To Succeed In Business Without Really Trying Hobby Center, 2016





# Residential

Potential uses within the building include:

Charter School for the Arts

Music/art Co-s