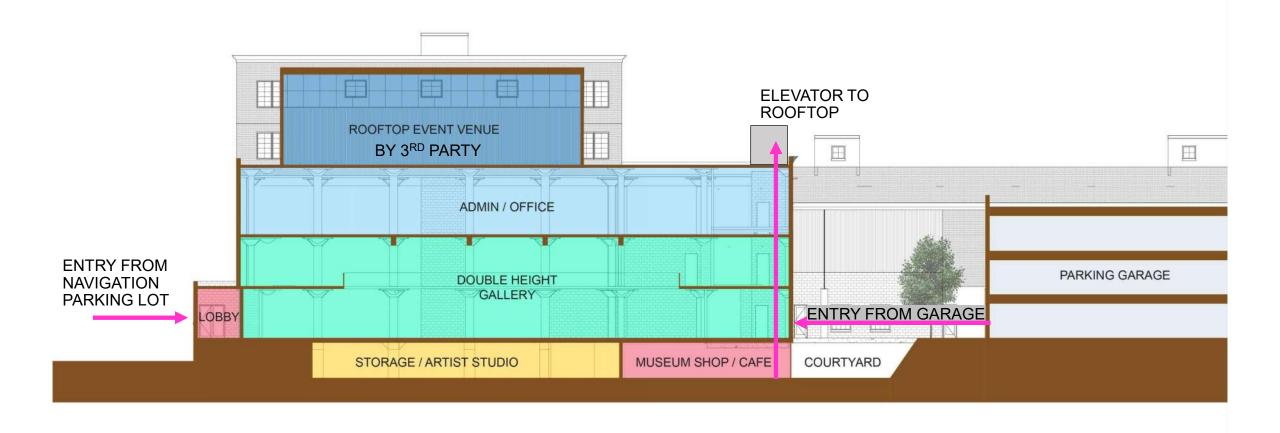

# Site Program

Potential uses within the building include:

Charter School for the Arts

Music/art Co-studios

Live Venue Café/Bar

Rooftop Bar/Venue

Makerspace

Artist Lofts

Museum Gallery

Performing Arts Theater

#### Live Venue Café/Bar

A double-height café/bar space located on the first floor will showcase local art and music.

#### **Rooftop Bar / Venue**

An existing equipment penthouse will be re-clad with glass and function as an event space or bar and restaurant with views of the downtown skyline.

#### **Museum Gallery**

## **Museum Gallery**

#### **Music Studios, Makerspace, Artist Lofts**

#### **Music Studios, Makerspace, Artist Lofts**

An adjacent 36,000 SF warehouse building is well-suited for art studios and live-work units.