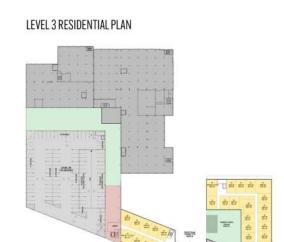

| 1 1 2 2 2 2 2 2 2 2 2 2 2 2 2 2 2 2 2 2                                                                                                                  |

PARKING SUMMARY

440 SPACES PARKING STRUCTURE 75 SPACES COVERED 168 SURFACE SPACES 683 TOTAL SPACES



















# Architectural Concepts

Light wells and double-height spaces

Improved public access

New courtyard

New parking garage

Rooftop landscaping



#### **Light Wells and Double-Height Spaces**

New glass light wells and strategic cuts will bring in more natural light and improve circulation through the building.









#### **Improved Public Access**

Public circulation loops will break up the massing of the building to make the site more approachable and connected to the surrounding neighborhood.





#### **New Courtyard**

A new courtyard will improve access and introduce more natural light to the warehouse spaces.







## **New Parking Garage**





#### **Rooftop Landscaping**

Landscaping and event programming will activate the roof to take advantage of dramatic vi