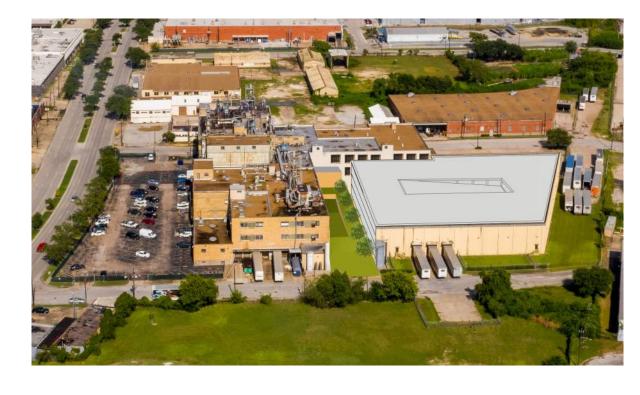

#### Former Farmer Brothers Coffee Plant – Navigation Boulevard at N. Norwood Street

1520 Oliver St. Houston, TX 77007 Email hattiep@lovettcommercial.com Phone (713) 553-5916

March 24, 2022

To Whom It May Concern:

Navigation Norwood Ltd. purchased the Farmer's Brothers Coffee Plant in late 2019. The purpose of this letter is to provide you with information regarding our current intentions with the development of the property and to respectfully request that you sign a release of restriction removing the industrial use only requirement.

# Historic Folger's Coffee Plant

Segundo Barrio, Houston TX