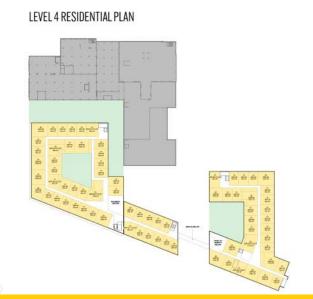

| 1 1 2 2 2 2 2 2 2 2 2 2 2 2 2 2 2 2 2 2                                                                                                                  |

PARKING SUMMARY

440 SPACES PARKING STRUCTURE 75 SPACES COVERED 168 SURFACE SPACES 683 TOTAL SPACES



















# Architectural Concepts

Light wells and double-height spaces

Improved public access

New courtyard

New parking garage

Rooftop landscaping



#### **Light Wells and Double-Height Spaces**

New glass light wells and strategic cuts will bring in more natural light and improve circulation through the building.









#### **Improved Public Access**

Public circulation loops will break up the massing of the building to make the site more approachable and connected to the surrounding neighborhood.





#### **New Courtyard**

A new courtyard will improve access and introduce more natural light to the warehouse spaces.







## **New Parking Garage**





#### **Rooftop Landscaping**

Landscaping and event programming will activate the roof to take advantage of dramatic view