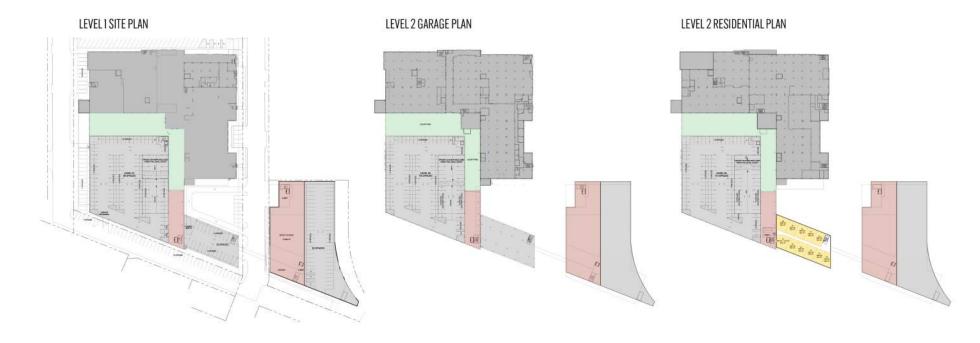

| 1 1 2 2 2 2 2 2 2 2 2 2 2 2 2 2 2 2 2 2                                                                                                                  |

PARKING SUMMARY

440 SPACES PARKING STRUCTURE 75 SPACES COVERED 168 SURFACE SPACES 683 TOTAL SPACES



















# Architectural Concepts

Light wells and double-height spaces

Improved public access

New courtyard

New parking garage

Rooftop landscaping



#### **Light Wells and Double-Height Spaces**

New glass light wells and strategic cuts will bring in more natural light and improve circulation through the building.









#### **Improved Public Access**

Public circulation loops will break up the massing of the building to make the site more approachable and connected to the surrounding neighborhood.





#### **New Courtyard**

A new courtyard will improve access and introduce more natural light to the warehouse spaces.







## **New Parking Garage**





#### **Rooftop Landscaping**

Landscaping and event programming will activate the roof to take advantage of dramatic