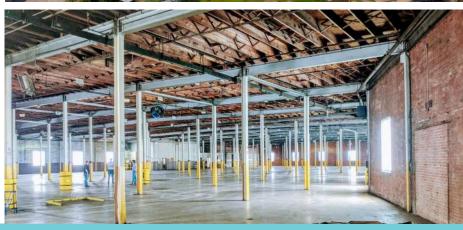

# Site Program

Potential uses within the building include:

Charter School for the Arts

Music/art Co-studios

Live Venue Café/Bar

Rooftop Bar/Venue

Makerspace

Artist Lofts

#### **Music Studios, Makerspace, Artist Lofts**

An adjacent 36,000 SF warehouse building is well-suited for art studios and live-work units.