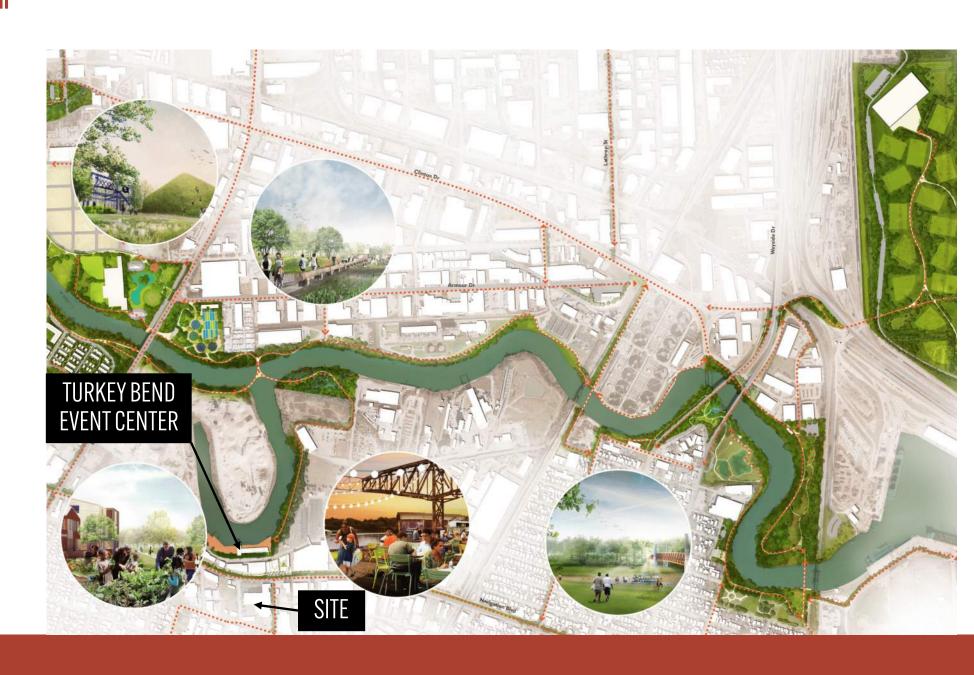

#### 1. Buffalo Bayou East Masterplan

Expansion of Houston's flagship greenway park system

263 acres of new and improved parks

44.3 miles of new and improved trails and bikeways

7 new pedestrian bridges

4 miles of accessible waterfront

7 new water access points

341 acres of expanded and enhanced tree canopy

New Turkey Bend Event Center

#### **1. Turkey Bend Event Center**

An industrial wharf and warehouse located directly across the street from the Folger's site will be converted into a large event venue and community center accessible from Navigation Blvd.