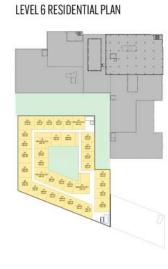

| 1 1 2 2 2 2 2 2 2 2 2 2 2 2 2 2 2 2 2 2                                                                                                                  |

PARKING SUMMARY

440 SPACES PARKING STRUCTURE 75 SPACES COVERED 168 SURFACE SPACES 683 TOTAL SPACES



















# Architectural Concepts

Light wells and double-height spaces

Improved public access

New courtyard

New parking garage

Rooftop landscaping



#### **Light Wells and Double-Height Spaces**

New glass light wells and strategic cuts will bring in more natural light and improve circulation through the building.









#### **Improved Public Access**

Public circulation loops will break up the massing of the building to make the site more approachable and connected to the surrounding neighborhood.





#### **New Courtyard**

A new courtyard will improve access and introduce more natural light to the warehouse spaces.







## **New Parking Garage**





#### **Rooftop Landscaping**

Landscaping and event programming will activate the roof to take advantage of dramatic views. I