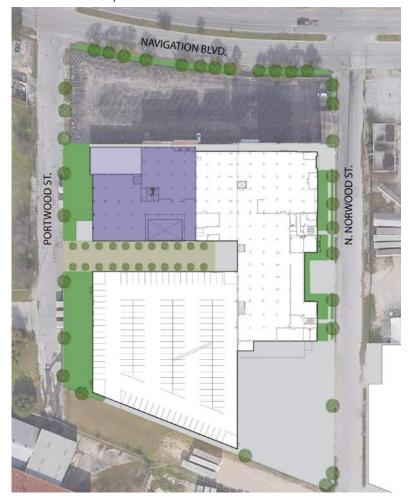

r

A double-height café/bar space located on the first floor will showcase local art and music.













#### Live Venue Café/Bar

A double-height café/bar space located on the first floor will showcase local art and music.





#### **Rooftop Bar / Venue**

An existing equipment penthouse will be re-clad with glass and function as an event space or bar and restaurant with views of the downtown skyline.











#### **Museum Gallery**



## **Museum Gallery**









#### **Music Studios, Makerspace, Artist Lofts**









#### **Music Studios, Makerspace, Artist Lofts**

An adjacent 36,000 SF warehouse building is well-suited for art studios and live-work units.







#### **Site Planning - THEATER**

Lower Level  $\sim$  14,000 SF



Level 1 ~ 15,000 SF



Level 2 ~ 17,000 SF



USEABLE AREA ~46,000 SF

#### **Building Section - THEATER**

- -Double height auditorium space
- -60' clear fly tower
- -Public entrance from street level
- -Courtyard for outdoor performances



#### **Comparable Size and Specs to Zilkha Hall**

The current test-fit accommodates:

300-400 seats

+/- 20' high proscenium

Potential mezzanine/box seating

Overall stage  $\pm$ /- 50' x 30'

Grid height up to 60'

Orchestra pit

Dedicated loading from courtyard

Dressing rooms

DESIGN FOR PLANNING PURPOSES ONLY

"If I can't take my coffee break Something within me dies"

-How To Succeed In Business Without Really Trying Hobby Center, 2016





# Residential

Potential uses within the building include:

Charter School for the Arts

Music/art Co-studios

Live Venue Café/Bar

Rooftop Bar/Venue