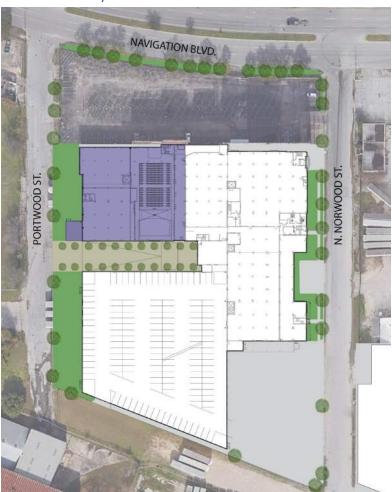

#### Live Venue Café/Bar

A double-height café/bar space located on the first floor will showcase local art and music.













#### Live Venue Café/Bar

A double-height café/bar space located on the first floor will showcase local art and music.





#### **Rooftop Bar / Venue**

An existing equipment penthouse will be re-clad with glass and function as an event space or bar and restaurant with views of the downtown skyline.











#### **Museum Gallery**



## **Museum Gallery**









#### **Music Studios, Makerspace, Artist Lofts**









#### **Music Studios, Makerspace, Artist Lofts**

An adjacent 36,000 SF warehouse building is well-suited for art studios and live-work units.







#### **Site Planning - THEATER**

Lower Level  $\sim$  14,000 SF



Level 1 ~ 15,000 SF



Level 2 ~ 17,000 SF



USEABLE AREA ~46,000 SF

#### **Building Section - THEATER**

- -Double height auditorium space
- -60' clear fly tower
- -Public entrance from street level
- -Courtyard for outdoor performances



#### **Comparable Size and Specs to Zilkha Hall**

The current test-fit accommodates:

300-400 seats

+/- 20' high proscenium

Potential mezzanine/box seating

Overall stage  $\pm$ /- 50' x 30'

Grid height up to 60'

Orchestra pit

Dedicated loading from courtyard

Dressing rooms

DESIGN FOR PLANNING PURPOSES ONLY

"If I can't take my coffee break Something within me dies"

-How To Succeed In Business Without Really Trying Hobby Center, 2016





# Residential

Potential uses within the building include:

Charter School for the Arts

Music/art Co-studios

Live Venue Café