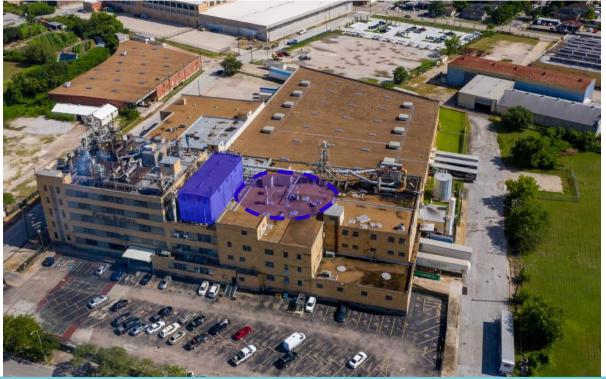

#### **Rooftop Bar / Venue**

An existing equipment penthouse will be re-clad with glass and function as an event space or bar and restaurant with views of the downtown skyline.