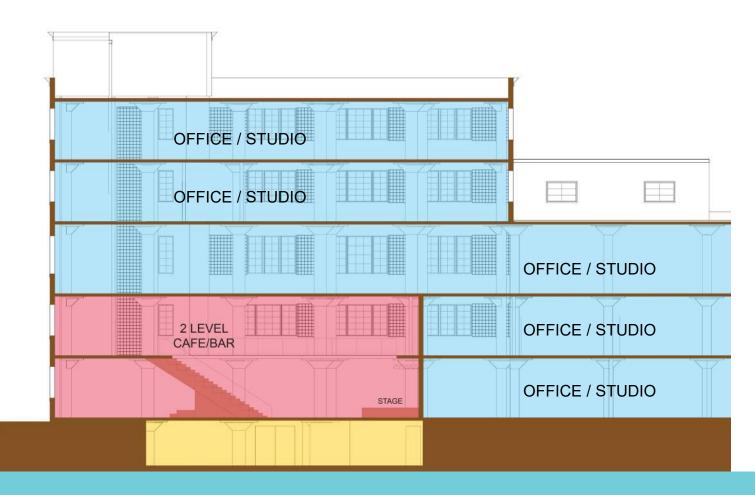

#### **Building Section - THEATER**

- -Double height auditorium space
- -60' clear fly tower
- -Public entrance from street level
- -Courtyard for outdoor performances

#### **Comparable Size and Specs to Zilkha Hall**

The current test-fit accommodates:

300-400 seats

+/- 20' high proscenium

Potential mezzanine/box seating

Overall stage  $\pm$ /- 50' x 30'

Grid height up to 60'

Orchestra pit

Dedicated loading from courtyard

Dressing rooms

DESIGN FOR PLANNING PURPOSES ONLY

"If I can't take my coffee break Something within me dies"

-How To Succeed In Business Without Really Trying Hobby Center, 2016