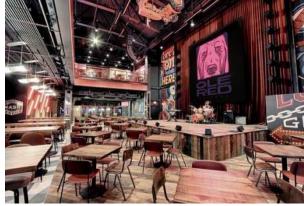

#### Live Venue Café/Bar

A double-height café/bar space located on the first floor will showcase local art and music.