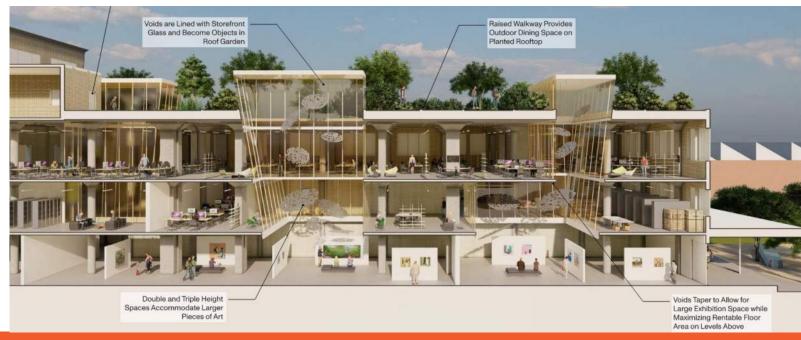

# Site Program

Potential uses within the building include:

Charter School for the Arts

Music/art Co-studios

Live Venue Café/Bar

Rooftop Bar/Venue

Makerspace

Artist Lofts

Museum Gallery

Performing Arts Theater

#### Live Venue Café/Bar

A double-height café/bar space located on the first floor will showcase local art and music.

#### **Rooftop Bar / Venue**

An existing equipment penthouse will be re-clad with glass and function as an event space or bar and restaurant with views of the downtown skyline.

#### **Museum Gallery**

## **Museum Gallery**

#### **Music Studios, Makerspace, Artist Lofts**

#### **Music Studios, Makerspace, Artist Lofts**

An adjacent 36,000 SF warehouse building is well-suited for art studios and live-work units.