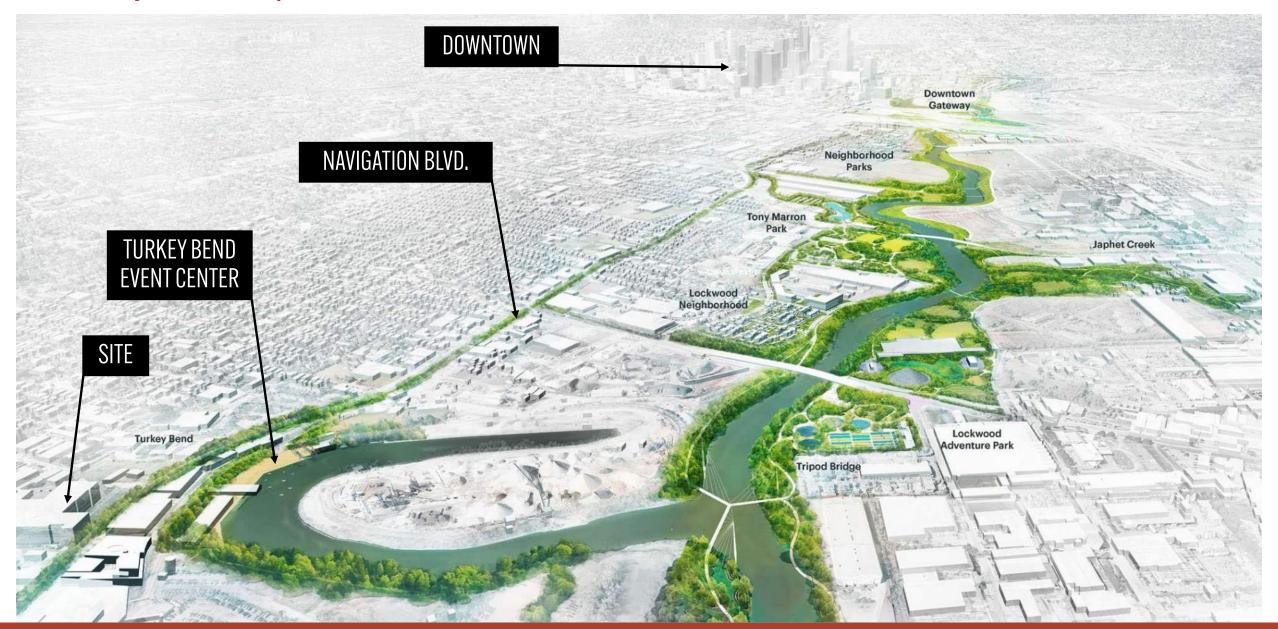

#### 1. Buffalo Bayou East Masterplan

Expansion of Houston's flagship greenway park system

263 acres of new and improved parks

44.3 miles of new and improved trails and bikeways

7 new pedestrian bridges

4 miles of accessible waterfront

7 new water access points

341 acres of expanded and enhanced tree canopy

New Turkey Bend Event Center

#### **1. Turkey Bend Event Center**

An industrial wharf and warehouse located directly across the street from the Folger's site will be converted into a large event venue and community center accessible from Navigation Blvd.

#### 2. Navigation Blvd. Improvements

Dedicated bike lanes, pedestrian paths, wide greenways, and public spaces will enhance Navigation Blvd. and improve neighborhood connections.