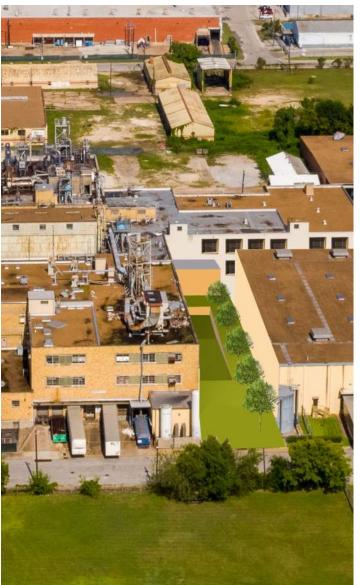

#### **1. Turkey Bend Event Center**

An industrial wharf and warehouse located directly across the street from the Folger's site will be converted into a large event venue and community center accessible from Navigation Blvd.

#### 2. Navigation Blvd. Improvements

Dedicated bike lanes, pedestrian paths, wide greenways, and public spaces will enhance Navigation Blvd. and improve neighborhood connections.