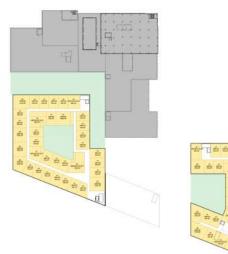

| 1 1 2 2 2 2 2 2 2 2 2 2 2 2 2 2 2 2 2 2                                                                                                                  |

PARKING SUMMARY

440 SPACES PARKING STRUCTURE 75 SPACES COVERED 168 SURFACE SPACES 683 TOTAL SPACES



















# Architectural Concepts

Light wells and double-height spaces

Improved public access

New courtyard

New parking garage

Rooftop landscaping



#### **Light Wells and Double-Height Spaces**

New glass light wells and strategic cuts will bring in more natural light and improve circulation through the building.









#### **Improved Public Access**

Public circulation loops will break up the massing of the building to make the site more approachable and connected to the surrounding neighborhood.





#### **New Courtyard**

A new courtyard will improve access and introduce more natural light to the warehouse spaces.







## **New Parking Garage**





#### **Rooftop Landscaping**

Landscaping and event programming will activate the roof to take advantage of dramatic views. Ind