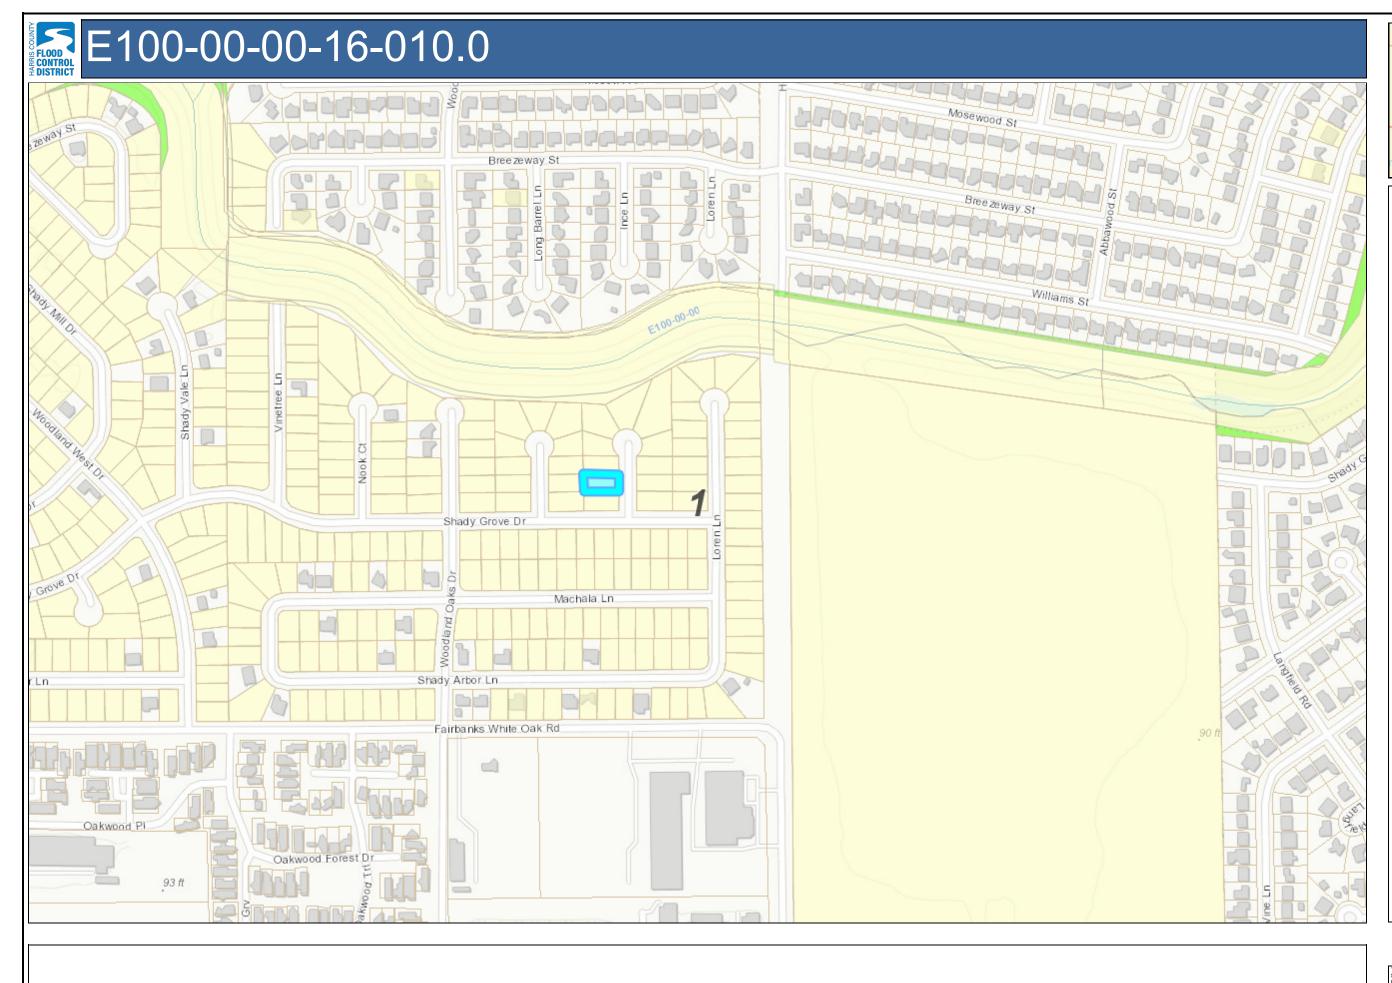

## Tract List

| E100-00-00-16-010.0 | 9107 Ince Ln<br>Houston, TX 77040 | LT<br>305,<br>BLK 7 | Woodland Oaks,<br>Sec 2 | fee simple |
|---------------------|-----------------------------------|---------------------|-------------------------|------------|
|---------------------|-----------------------------------|---------------------|-------------------------|------------|