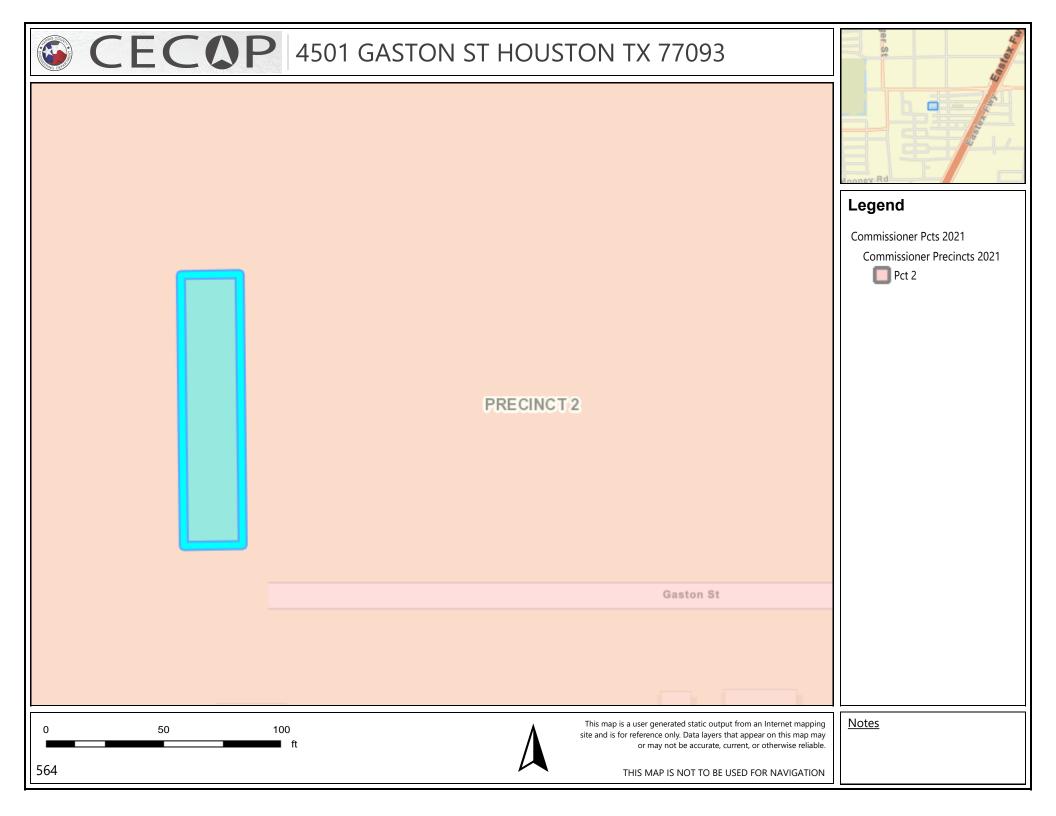

## **Tract List**

| Tract No. | Address                                     | Acreage | Lot | Block | Section | Subdivision                       | Property<br>Interest |
|-----------|---------------------------------------------|---------|-----|-------|---------|-----------------------------------|----------------------|
| 1         | 9903 Leamington<br>Houston, TX 77070        | 0.53    | 9   | 6     | 3       | Memorial<br>Chase                 | fee simple           |
| 2         | 16906 Bally Castle Dr.<br>Houston, TX 77070 | 0.32    | 7   | 6     | 4       | Memorial<br>Chase                 | fee simple           |
| 3         | 5846 Dry Brush Place<br>Katy, TX 77493      | 0.11    | 10  | 2     | 7       | Katy Crossing                     | fee simple           |
| 4         | 5819 Dry Brush Place<br>Katy, TX 77493      | 0.18    | 52  | 1     | 7       | Katy Crossing                     | fee simple           |
| 5         | 5823 Dry Brush Place<br>Katy, TX 77493      | 0.11    | 53  | 1     | 7       | Katy Crossing                     | fee simple           |
| 6         | 306 Mechanic St.<br>Tomball, TX 77375       | 0.16    | 33  | 1     |         | Drewmark<br>Properties<br>LLC R/P | fee simple           |
| 7         | 307 Mechanic St.<br>Tomball, TX 77375       | 0.16    | 23  | 1     |         | Drewmark<br>Properties<br>LLC R/P | fee simple           |
| 8         | 310 Mechanic St.<br>Tomball, TX 77375       | 0.16    | 35  | 1     |         | Drewmark<br>Properties<br>LLC R/P | fee simple           |
| 9         | 4501 Gaston St.<br>Houston, TX 77093        | 0.07    | 18  | 15    |         | North Houston<br>Heights          | fee simple           |
| 10        | 4503 Gaston St.<br>Houston, TX 77093        | 0.07    | 17  | 15    |         | North Houston<br>Heights          | fee simple           |