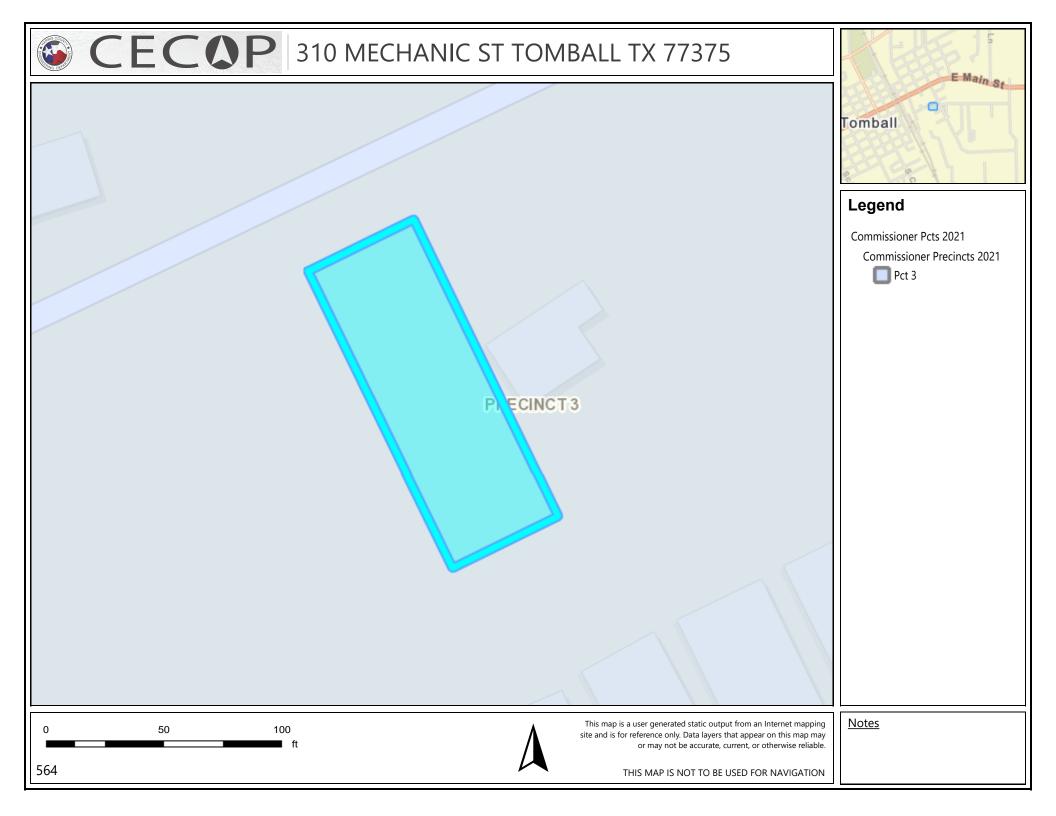

## **Tract List**

| Tract No. | Address                                     | Acreage | Lot | Block | Section | Subdivision                       | Property<br>Interest |
|-----------|---------------------------------------------|---------|-----|-------|---------|-----------------------------------|----------------------|
| 1         | 9903 Leamington<br>Houston, TX 77070        | 0.53    | 9   | 6     | 3       | Memorial<br>Chase                 | fee simple           |
| 2         | 16906 Bally Castle Dr.<br>Houston, TX 77070 | 0.32    | 7   | 6     | 4       | Memorial<br>Chase                 | fee simple           |
| 3         | 5846 Dry Brush Place<br>Katy, TX 77493      | 0.11    | 10  | 2     | 7       | Katy Crossing                     | fee simple           |
| 4         | 5819 Dry Brush Place<br>Katy, TX 77493      | 0.18    | 52  | 1     | 7       | Katy Crossing                     | fee simple           |
| 5         | 5823 Dry Brush Place<br>Katy, TX 77493      | 0.11    | 53  | 1     | 7       | Katy Crossing                     | fee simple           |
| 6         | 306 Mechanic St.<br>Tomball, TX 77375       | 0.16    | 33  | 1     |         | Drewmark<br>Properties<br>LLC R/P | fee simple           |
| 7         | 307 Mechanic St.<br>Tomball, TX 77375       | 0.16    | 23  | 1     |         | Drewmark<br>Properties<br>LLC R/P | fee simple           |
| 8         | 310 Mechanic St.<br>Tomball, TX 77375       | 0.16    | 35  | 1     |         | Drewmark<br>Properties<br>LLC R/P | fee simple           |
| 9         | 4501 Gaston St.<br>Houston, TX 77093        | 0.07    | 18  | 15    |         | North Houston<br>Heights          | fee simple           |
| 10        | 4503 Gaston St.<br>Houston, TX 77093        | 0.07    | 17  | 15    |         | North Houston<br>Heights          | fee simple           |