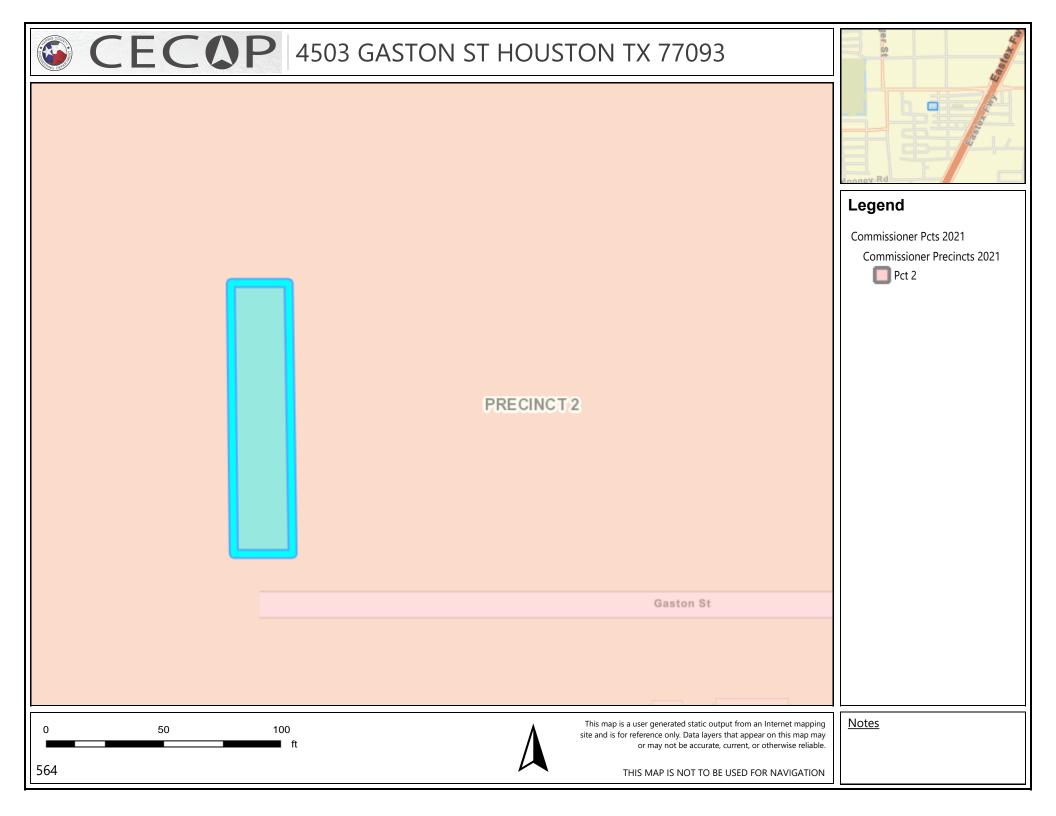

## **Tract List**

| Tract No. | Address                                     | Acreage | Lot | Block | Section | Subdivision                       | Property<br>Interest |
|-----------|---------------------------------------------|---------|-----|-------|---------|-----------------------------------|----------------------|
| 1         | 9903 Leamington<br>Houston, TX 77070        | 0.53    | 9   | 6     | 3       | Memorial<br>Chase                 | fee simple           |
| 2         | 16906 Bally Castle Dr.<br>Houston, TX 77070 | 0.32    | 7   | 6     | 4       | Memorial<br>Chase                 | fee simple           |
| 3         | 5846 Dry Brush Place<br>Katy, TX 77493      | 0.11    | 10  | 2     | 7       | Katy Crossing                     | fee simple           |
| 4         | 5819 Dry Brush Place<br>Katy, TX 77493      | 0.18    | 52  | 1     | 7       | Katy Crossing                     | fee simple           |
| 5         | 5823 Dry Brush Place<br>Katy, TX 77493      | 0.11    | 53  | 1     | 7       | Katy Crossing                     | fee simple           |
| 6         | 306 Mechanic St.<br>Tomball, TX 77375       | 0.16    | 33  | 1     |         | Drewmark<br>Properties<br>LLC R/P | fee simple           |
| 7         | 307 Mechanic St.<br>Tomball, TX 77375       | 0.16    | 23  | 1     |         | Drewmark<br>Properties<br>LLC R/P | fee simple           |
| 8         | 310 Mechanic St.<br>Tomball, TX 77375       | 0.16    | 35  | 1     |         | Drewmark<br>Properties<br>LLC R/P | fee simple           |
| 9         | 4501 Gaston St.<br>Houston, TX 77093        | 0.07    | 18  | 15    |         | North Houston<br>Heights          | fee simple           |
| 10        | 4503 Gaston St.<br>Houston, TX 77093        | 0.07    | 17  | 15    |         | North Houston<br>Heights          | fee simple           |