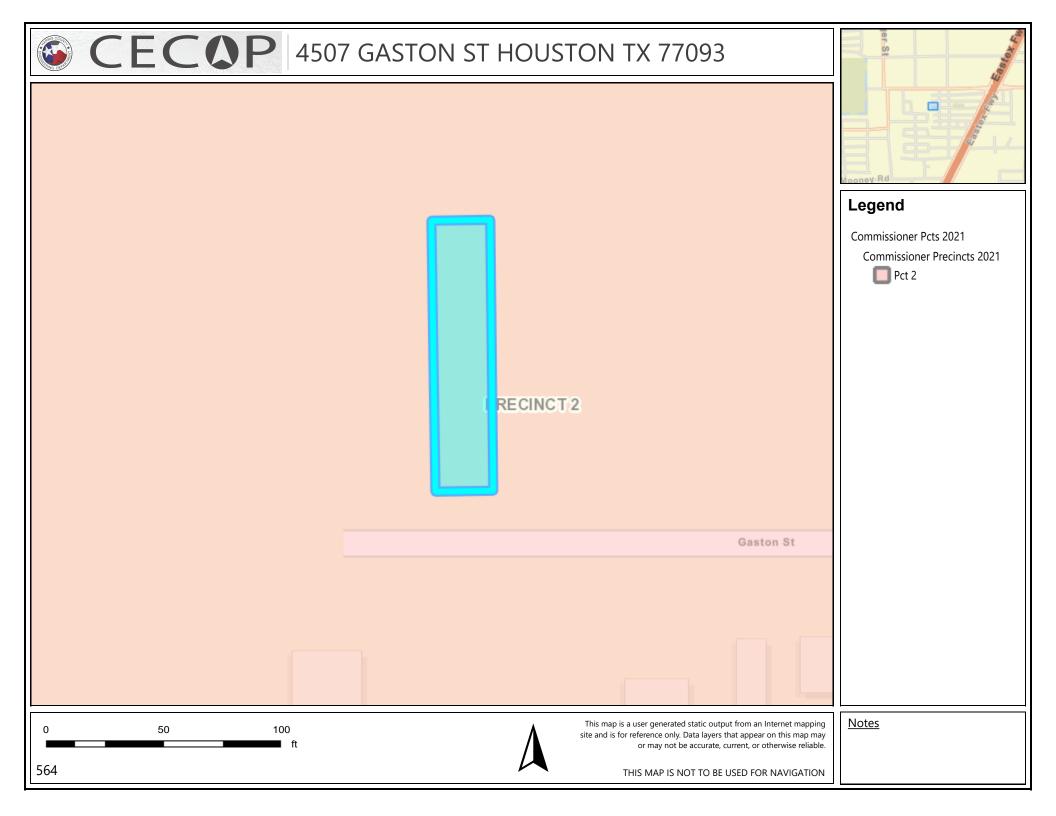

## **Tract List**

| Tract No. | Address                                     | Acreage | Lot | Block | Section | Subdivision                       | Property<br>Interest |
|-----------|---------------------------------------------|---------|-----|-------|---------|-----------------------------------|----------------------|
| 1         | 9903 Leamington<br>Houston, TX 77070        | 0.53    | 9   | 6     | 3       | Memorial<br>Chase                 | fee simple           |
| 2         | 16906 Bally Castle Dr.<br>Houston, TX 77070 | 0.32    | 7   | 6     | 4       | Memorial<br>Chase                 | fee simple           |
| 3         | 5846 Dry Brush Place<br>Katy, TX 77493      | 0.11    | 10  | 2     | 7       | Katy Crossing                     | fee simple           |
| 4         | 5819 Dry Brush Place<br>Katy, TX 77493      | 0.18    | 52  | 1     | 7       | Katy Crossing                     | fee simple           |
| 5         | 5823 Dry Brush Place<br>Katy, TX 77493      | 0.11    | 53  | 1     | 7       | Katy Crossing                     | fee simple           |
| 6         | 306 Mechanic St.<br>Tomball, TX 77375       | 0.16    | 33  | 1     |         | Drewmark<br>Properties<br>LLC R/P | fee simple           |
| 7         | 307 Mechanic St.<br>Tomball, TX 77375       | 0.16    | 23  | 1     |         | Drewmark<br>Properties<br>LLC R/P | fee simple           |
| 8         | 310 Mechanic St.<br>Tomball, TX 77375       | 0.16    | 35  | 1     |         | Drewmark<br>Properties<br>LLC R/P | fee simple           |
| 9         | 4501 Gaston St.<br>Houston, TX 77093        | 0.07    | 18  | 15    |         | North Houston<br>Heights          | fee simple           |
| 10        | 4503 Gaston St.<br>Houston, TX 77093        | 0.07    | 17  | 15    |         | North Houston<br>Heights          | fee simple           |