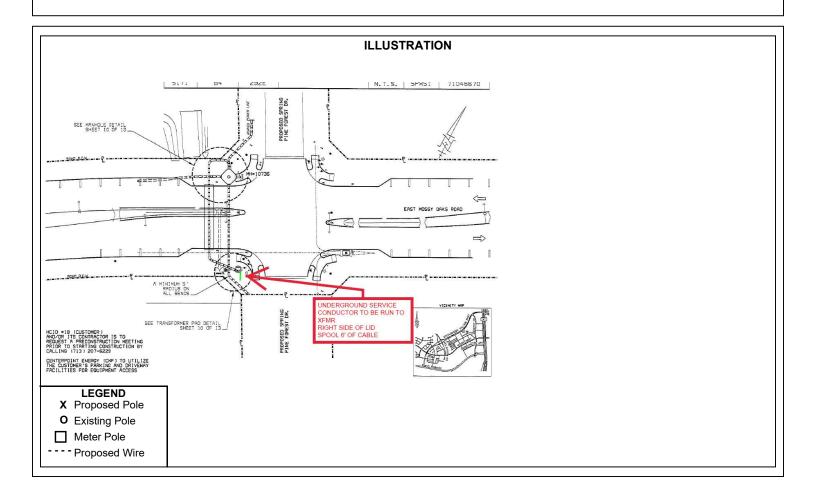

### **COMMENTS OR NOTES**

120/240V 25KVA XFMR TO SERVICE TRAFFIC SIGNAL LOCATED AT 2003 1/2 E MOSSY OAKS RD, SPRING, TX, 77389

CHAPTER 752 - Safety of persons engaged in activities in proximity of high voltage electric lines; restrictions