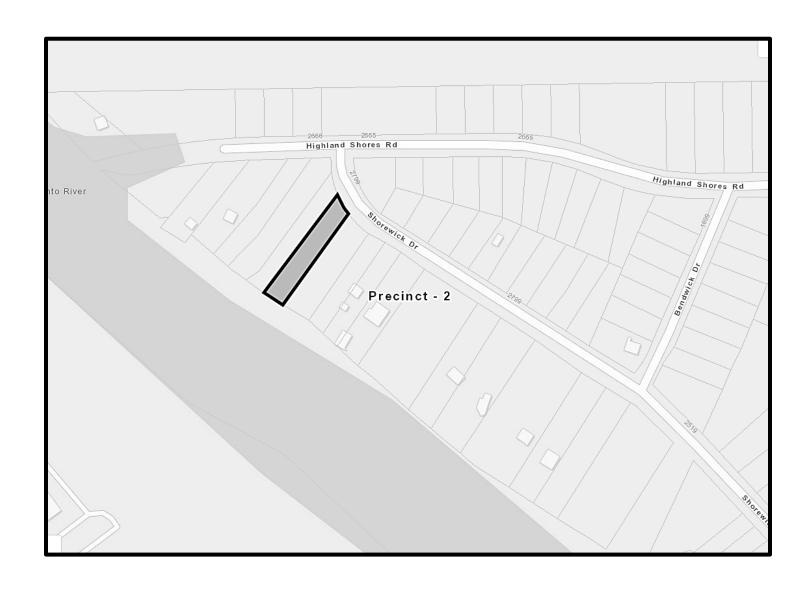

### **Tract List**

| Tract No.                        | Address                                    | Acreage | Lot | Block | Section | Subdivision        | Property<br>Interest |
|----------------------------------|--------------------------------------------|---------|-----|-------|---------|--------------------|----------------------|
| G103-00-00-11-810.0<br>(revised) | 0 Shorewick Dr.,<br>Highlands, TX 77562    | 0.4873  | 7   | 6     | 2       | Highland<br>Shores | fee simple           |
| G103-00-00-11-825.0              | 1243 Shorewick Dr.,<br>Highlands, TX 77562 | 0.4061  | 6   | 6     | 2       | Highland<br>Shores | fee simple           |

# Harris County Project Recovery Post Disaster Relocation and Buyout Program Tract G103-00-00-11-810.0