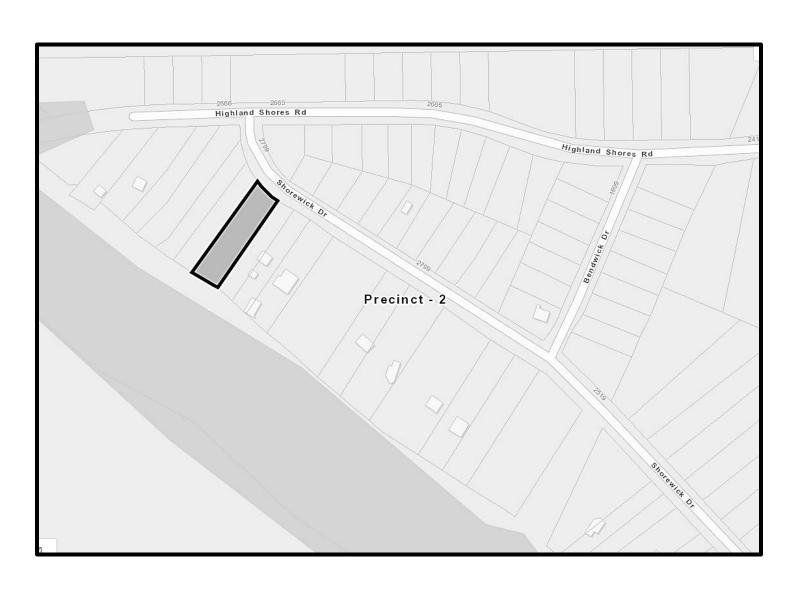

### **Tract List**

| Tract No.                        | Address                                    | Acreage | Lot | Block | Section | Subdivision        | Property<br>Interest |
|----------------------------------|--------------------------------------------|---------|-----|-------|---------|--------------------|----------------------|
| G103-00-00-11-810.0<br>(revised) | 0 Shorewick Dr.,<br>Highlands, TX 77562    | 0.4873  | 7   | 6     | 2       | Highland<br>Shores | fee simple           |
| G103-00-00-11-825.0              | 1243 Shorewick Dr.,<br>Highlands, TX 77562 | 0.4061  | 6   | 6     | 2       | Highland<br>Shores | fee simple           |

# Harris County Project Recovery Post Disaster Relocation and Buyout Program Tract G103-00-00-11-810.0