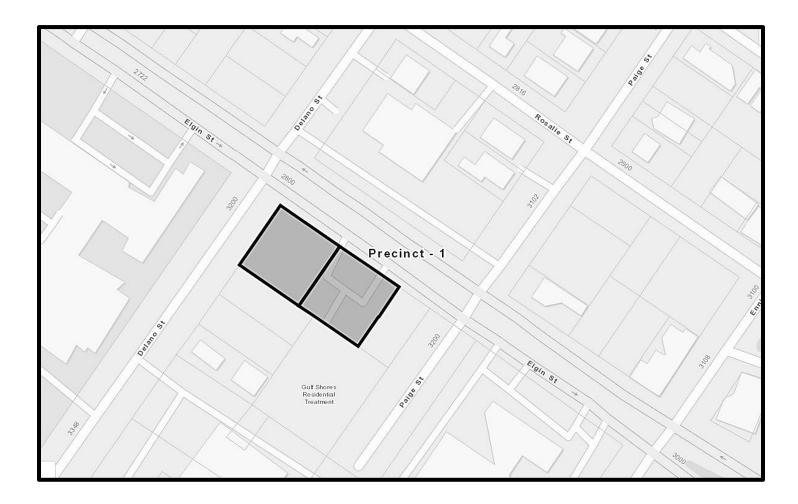

### Tract List

| Tract No. | Address                                                 | Acreage | Lot                           | Block | Section | Subdivision         | Property<br>Interest |
|-----------|---------------------------------------------------------|---------|-------------------------------|-------|---------|---------------------|----------------------|
| 6         | 2802 Elgin St./<br>2806 Elgin St.,<br>Houston, TX 77004 | 0.4591  | LTS 1, 2, 16,<br>TRS 14A, 15A | 1     |         | Holman Outlot<br>32 | fee simple           |