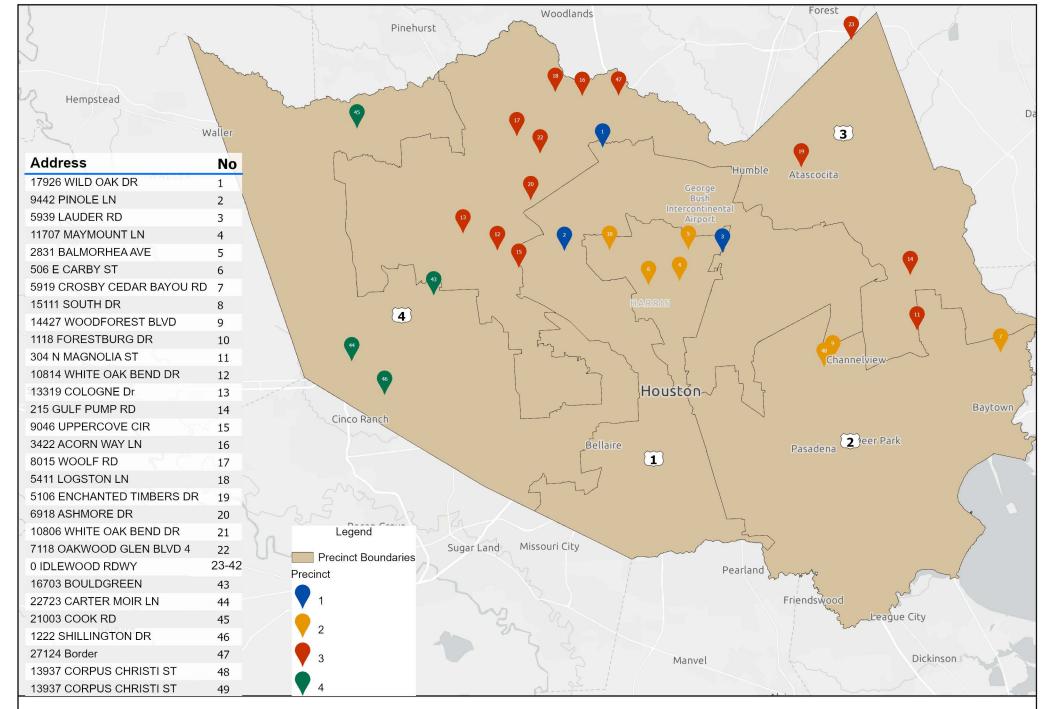

The information included on this map has been compiled by Harris County staff from a variety of sources and is subject to change without notice. Harris County makes no representations or warranties, express or implied, as to accuracy, completeness, timeliness, or rights to the use of such information. This document is not intended for use as a survey product. Harris County shall not be liable for any general, special, indirect, incidental, or consequential damages including, but not limited to, lost revenues or lost profits resulting from the use or misuse of the information contained on this map. Any sale of this map or information on this map is prohibited except by written permission of Harris County.

## Proposed PHN Abatements HCTXCC

Harris County, Texas