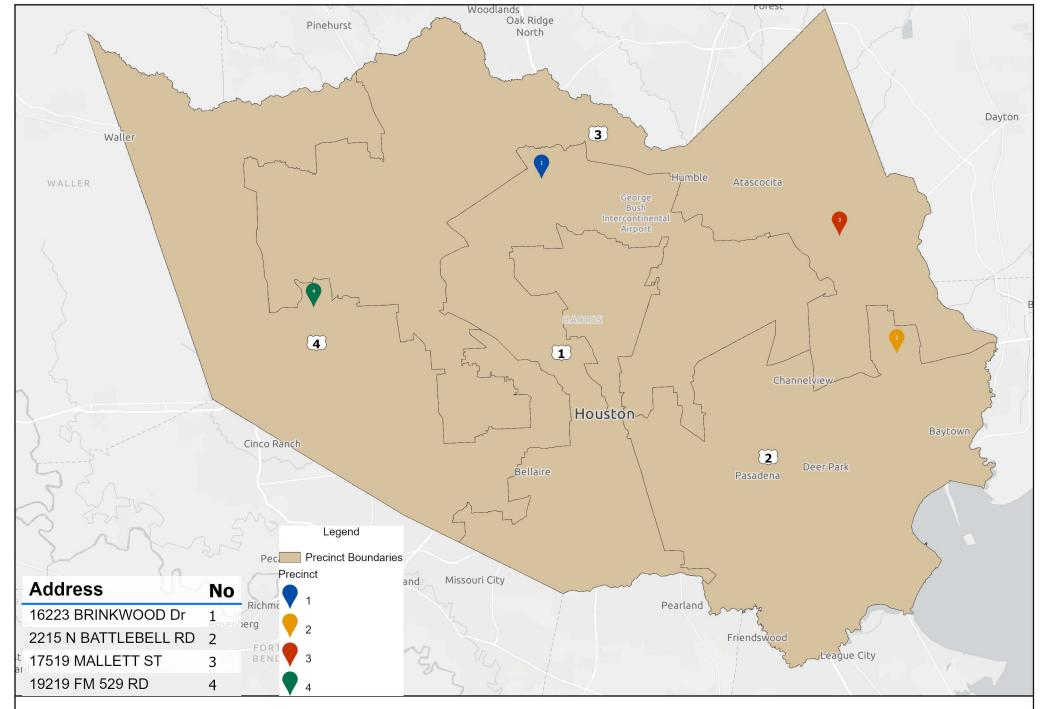

## **Property Description**

16223 BRINKWOOD Dr Houston, Tx 77090 DRCHarris County, Texas, more particularly described LT 31 BLK 7 | NORTH FOREST SEC 2 | Pct 1

2215 N BATTLEBELL RD Highlands, Tx 77562 Harris County, Texas, more particularly described TR 28A IN TR 38 BLK 23 (AKA TR 12) ELENA FRUIT & COTTON FARMS C| Pct 2

17519 MALLETT ST Crosvy, Tx 77532 Harris County, Texas, more particularly LT 10 BLK 4 | NEWPORT SEC 10 | Pct 3

19219 FM 529 RD Cypress, Tx 77433 Harris County, Texas, more particularly described RES A BLK 1 | STRATHMORE PARK PAR R/P & EXTN | Pct 4

| Complaint No. | Address                 | City      | Zip   | Precinct | Nuisance<br>Type                                       |
|---------------|-------------------------|-----------|-------|----------|--------------------------------------------------------|
| 70667         | 16223<br>BRINKWOOD Dr   | Houston   | 77090 | 1        | Unsanitary<br>Conditions<br>Rubbish<br>Refuse<br>weeds |
| 48053         | 2215 N<br>BATTLEBELL RD | Highlands | 77562 | 2        | Unsanitary<br>Conditions<br>weeds                      |
| 71509         | 17519 MALLETT<br>ST     | Crosby    | 77532 | 3        | Unsanitary<br>Conditions<br>Rubbish<br>Refuse          |
| 72921         | 19219 FM 529 RD         | Cypress   | 77433 | 4        | Unsanitary<br>conditions<br>Rubbish<br>Refuse<br>weeds |