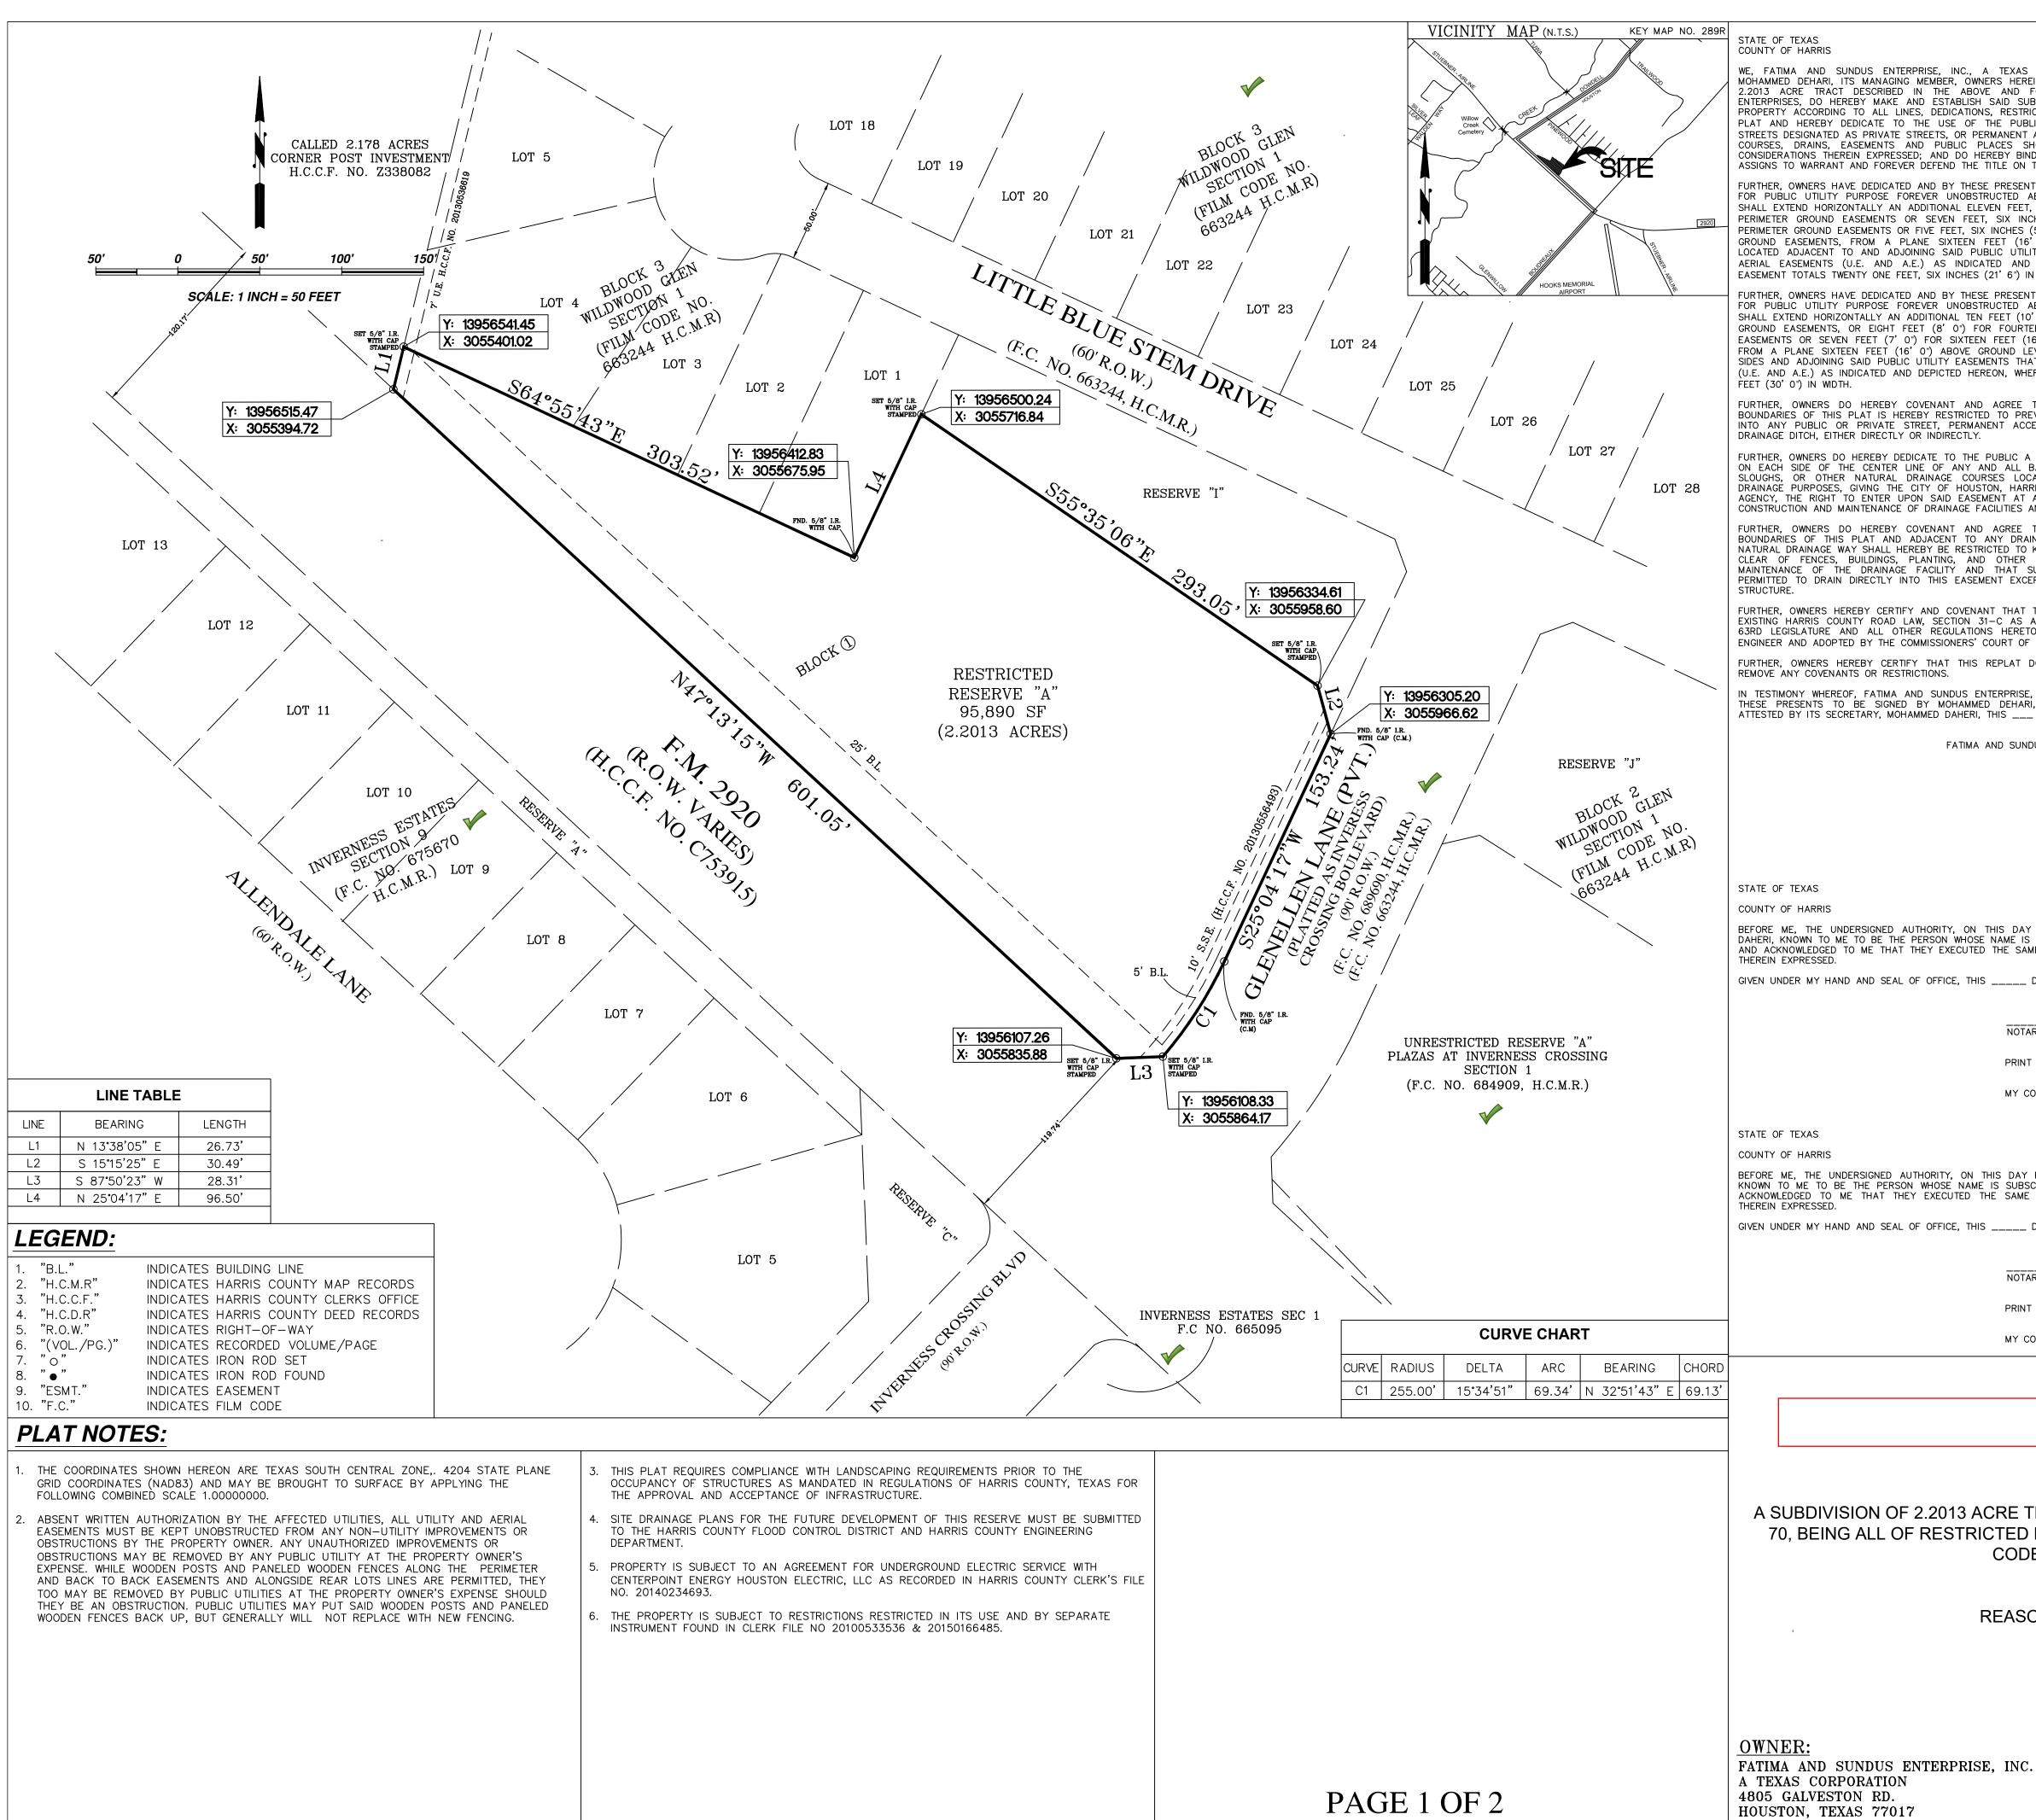

## **Public Notice – Replat Request**

Harris County Commissioners' Court will consider and act upon a plat application for **WILDWOOD GLEN SEC 1 PARTIAL REPLAT NO 2**, to create a Restricted Reserve. The property contains 2.2013 Acres tract of land and is a Replat of Restricted Reserve H, Block 3 of WILDWOOD GLEN SEC 1 as recorded in Film Code No. 663244 of the Map Records of Harris County, Texas.

| A TEXAS CORPORATION, ACTING BY AND THROUGH<br>WNERS HEREINAFTER REFERRED TO AS OWNERS OF THE<br>OVE AND FOREGOING MAP OF SUNDUS AND FATIMA<br>SH SAID SUBDIVISION AND DEVELOPMENT PLAN OF SAID<br>DNS, RESTRICTIONS, AND NOTATIONS ON SAID MAPS OR<br>F THE PUBLIC FOREVER, ALL STREETS (EXCEPT THOSE<br>PERMANENT ACCESS EASEMENTS), ALLEYS, PARKS, WATER<br>PLACES SHOWN THEREON FOR THE PURPOSES AND<br>HEREBY BIND OURSELVES, OUR HEIRS, SUCCESSORS AND<br>E TITLE ON THE LAND SO DEDICATED.                          | I, HENRY M. SANTOS, AM REGISTERED UNDER THE LAWS OF THE STATE OF TEXAS TO PRACTICE THE<br>PROFESSION OF SURVEYING AND HEREBY CERTIFY THAT THE ABOVE SUBDIVISION IS TRUE AND ACCURATE;<br>WAS PREPARED FROM AN ACTUAL SURVEY OF THE PROPERTY MADE UNDER MY SUPERVISION ON THE<br>GROUND; THAT, EXCEPT AS SHOWN ALL BOUNDARY CORNERS, ANGLE POINTS, POINTS OF CURVATURE AND<br>OTHER POINTS OF REFERENCE HAVE BEEN MARKED WITH IRON (OR OTHER OBJECTS OF A PERMANENT<br>NATURE) PIPES OR RODS HAVING AN OUTSIDE DIAMETER OF NOT LESS THAN FIVE EIGHTHS (5/8) INCH<br>AND A LENGTH OF NOT LESS THAN THREE (3) FEET; AND THAT THE PLAT BOUNDARY CORNERS HAVE<br>BEEN TIED TO THE TEXAS COORDINATE SYSTEM OF 1983, SOUTH CENTRAL ZONE. |
|---------------------------------------------------------------------------------------------------------------------------------------------------------------------------------------------------------------------------------------------------------------------------------------------------------------------------------------------------------------------------------------------------------------------------------------------------------------------------------------------------------------------------|-----------------------------------------------------------------------------------------------------------------------------------------------------------------------------------------------------------------------------------------------------------------------------------------------------------------------------------------------------------------------------------------------------------------------------------------------------------------------------------------------------------------------------------------------------------------------------------------------------------------------------------------------------------------------------------------------------------------------------------|
| ESE PRESENTS DO DEDICATE TO THE USE OF THE PUBLIC<br>STRUCTED AERIAL EASEMENTS. THE AERIAL EASEMENTS<br>LEVEN FEET, SIX INCHES (11' 6") FOR TEN FEET (10' 0")<br>(ET, SIX INCHES (7' 6") FOR FOURTEEN FEET (14' 0")<br>SIX INCHES (5' 6") FOR SIXTEEN FEET (16' 0") PERIMETER<br>I FEET (16' 0") ABOVE THE GROUND LEVEL UPWARD,<br>PUBLIC UTILITY EASEMENTS THAT ARE DESIGNATED WITH<br>CATED AND DEPICTED HEREON, WHEREBY THE AERIAL<br>S (21' 6") IN WIDTH.                                                             | HENRY M. SANTOS<br>REGISTERED PROFESSIONAL LAND SURVEYOR<br>TEXAS REGISTRATION NO. 5450                                                                                                                                                                                                                                                                                                                                                                                                                                                                                                                                                                                                                                           |
| ESE PRESENTS DO DEDICATE TO THE USE OF THE PUBLIC<br>STRUCTED AERIAL EASEMENTS. THE AERIAL EASEMENTS<br>EN FEET (10'0") FOR TEN FEET (10'0") BACK-TO-BACK<br>FOR FOURTEEN FEET (14'0") BACK-TO-BACK GROUND<br>EN FEET (16'0") BACK-TO-BACK GROUND EASEMENTS,<br>GROUND LEVEL UPWARD, LOCATED ADJACENT TO BOTH<br>EMENTS THAT ARE DESIGNATED WITH AERIAL EASEMENTS<br>IEREON, WHEREBY THE AERIAL EASEMENT TOTALS THIRTY<br>ND AGREE THAT ALL OF THE PROPERTY WITHIN THE<br>TED TO PREVENT THE DRAINAGE OF ANY SEPTIC TANKS | I, TENESHIA HUDSPETH, COUNTY CLERK OF HARRIS COUNTY AND EX OFFICIO CLERK OF THE HARRIS<br>COUNTY COMMISSIONERS' COURT, DO HEREBY CERTIFY THAT THE WITHIN INSTRUMENT WAS APPROVED AT<br>A LEGALLY CONVENED MEETING OF THE HARRIS COUNTY COMMISSIONERS' COURT HELD<br>ON 20 BY AN ORDER ENTERED INTO THE MINUTES OF THE COURT.                                                                                                                                                                                                                                                                                                                                                                                                      |
| ANENT ACCESS EASEMENT, ROAD OR ALLEY, OR ANY<br>Y.<br>E PUBLIC A STRIP OF LAND FIFTEEN FEET (15' 0") WIDE<br>AND ALL BAYOUS, CREEKS, GULLIES, RAVINES, DRAWS,<br>DURSES LOCATED IN SAID PLAT, AS EASEMENTS FOR<br>JSTON, HARRIS COUNTY, OR ANY OTHER GOVERNMENTAL<br>SEMENT AT ANY AND ALL TIMES FOR THE PURPOSE OF<br>FACILITIES AND STRUCTURES.                                                                                                                                                                         | TENESHIA HUDSPETH<br>COUNTY CLERK<br>OF HARRIS COUNTY, TEXAS<br>BY:<br>DEPUTY                                                                                                                                                                                                                                                                                                                                                                                                                                                                                                                                                                                                                                                     |
| ND AGREE THAT ALL OF THE PROPERTY WITHIN THE<br>D ANY DRAINAGE EASEMENT, DITCH, GULLY, CREEK, OR<br>TRICTED TO KEEP SUCH DRAINAGE WAYS AND EASEMENTS<br>ND OTHER OBSTRUCTIONS TO THE OPERATIONS AND<br>ND THAT SUCH ABUTTING PROPERTY SHALL NOT BE<br>EMENT EXCEPT BY MEANS OF AN APPROVED DRAINAGE                                                                                                                                                                                                                       | I, TENESHIA HUDSPETH, COUNTY CLERK OF HARRIS COUNTY, DO HEREBY CERTIFY THAT THE WITHIN<br>INSTRUMENT WITH ITS CERTIFICATE OF AUTHENTICATION WAS FILED FOR REGISTRATION IN MY OFFICE ON<br>                                                                                                                                                                                                                                                                                                                                                                                                                                                                                                                                        |
| 31-C AS AMENDED BY CHAPTER 614, ACTS OF 1973,<br>ONS HERETOFORE ON FILE WITH THE HARRIS COUNTY<br>'COURT OF HARRIS COUNTY.<br>S REPLAT DOES NOT ATTEMPT TO ALTER, AMEND, OR<br>ENTERPRISE, INC., A TEXAS CORPORATION HAS CAUSED<br>MED DEHARI, ITS PRESIDENT, THEREUNTO AUTHORIZED,<br>RI, THIS DAY OF, 2024.                                                                                                                                                                                                             | NUMBER OF THE MAP RECORDS OF HARRIS COUNTY FOR SAID COUNTY.<br>WITNESS MY HAND AND SEAL OF OFFICE, AT HOUSTON, THE DAY AND DATE LAST ABOVE WRITTEN.                                                                                                                                                                                                                                                                                                                                                                                                                                                                                                                                                                               |
| BY:                                                                                                                                                                                                                                                                                                                                                                                                                                                                                                                       | BY:<br>DEPUTY                                                                                                                                                                                                                                                                                                                                                                                                                                                                                                                                                                                                                                                                                                                     |
| BY:<br>MOHAMMED DEHARI, SECRETARY                                                                                                                                                                                                                                                                                                                                                                                                                                                                                         | I, MILTON RAHMAN, COUNTY ENGINEER OF HARRIS COUNTY, HEREBY CERTIFY THAT THE PLAT OF THIS<br>SUBDIVISION COMPLIES WITH ALL THE EXISTING RULES AND REGULATIONS OF THIS OFFICE AS ADOPTED BY<br>THE HARRIS COUNTY COMMISSIONERS' COURT AND THAT IT COMPLIES OR WILL COMPLY WITH ALL<br>APPLICABLE PROVISIONS OF THE HARRIS COUNTY ROAD LAW AS AMENDED AND ALL OTHER COURT<br>ADOPTED DRAINAGE REQUIREMENTS.                                                                                                                                                                                                                                                                                                                          |
| N THIS DAY PERSONALLY APPEARED SHAFQAT HUSSAIN<br>SE NAME IS SUBSCRIBED TO THE FOREGOING INSTRUMENT<br>ED THE SAME FOR THE PURPOSES AND CONSIDERATIONS<br>HIS DAY OF, 2024.                                                                                                                                                                                                                                                                                                                                               | MILTON RAHMAN, P.E.<br>COUNTY ENGINEER                                                                                                                                                                                                                                                                                                                                                                                                                                                                                                                                                                                                                                                                                            |
| NOTARY PUBLIC IN AND FOR THE STATE OF TEXAS PRINT NAME:                                                                                                                                                                                                                                                                                                                                                                                                                                                                   |                                                                                                                                                                                                                                                                                                                                                                                                                                                                                                                                                                                                                                                                                                                                   |
| THIS DAY PERSONALLY APPEARED MOHAMMED DEHARI,<br>ME IS SUBSCRIBED TO THE FOREGOING INSTRUMENT AND<br>THE SAME FOR THE PURPOSES AND CONSIDERATIONS<br>HIS DAY OF, 2024.                                                                                                                                                                                                                                                                                                                                                    |                                                                                                                                                                                                                                                                                                                                                                                                                                                                                                                                                                                                                                                                                                                                   |
| NOTARY PUBLIC IN AND FOR THE STATE OF TEXAS PRINT NAME:                                                                                                                                                                                                                                                                                                                                                                                                                                                                   |                                                                                                                                                                                                                                                                                                                                                                                                                                                                                                                                                                                                                                                                                                                                   |
|                                                                                                                                                                                                                                                                                                                                                                                                                                                                                                                           |                                                                                                                                                                                                                                                                                                                                                                                                                                                                                                                                                                                                                                                                                                                                   |
| WILDWOOD GLEN SEC 1 PARTIAL REPLAT NO 2<br>ACRE TRACT OF LAND LOCATED IN THE ELIZABETH SMITH LEAGUE SURVEY, ABSTRACT NO.<br>RICTED RESERVE H OF WILDWOOD GLEN SECTION D1, A SUBDIVISION OF RECORD IN FILM<br>CODE NO 663244 OF THE MAP RECORDS OF HARRIS COUNTY.                                                                                                                                                                                                                                                          |                                                                                                                                                                                                                                                                                                                                                                                                                                                                                                                                                                                                                                                                                                                                   |
| BLOCKS: 1                                                                                                                                                                                                                                                                                                                                                                                                                                                                                                                 | RESERVES: 1                                                                                                                                                                                                                                                                                                                                                                                                                                                                                                                                                                                                                                                                                                                       |
| REASON FOR REPLAT: TO CREAT                                                                                                                                                                                                                                                                                                                                                                                                                                                                                               | E ONE (1) RESTRICTED RESERVE                                                                                                                                                                                                                                                                                                                                                                                                                                                                                                                                                                                                                                                                                                      |
| SEPTEMBER, 2024                                                                                                                                                                                                                                                                                                                                                                                                                                                                                                           |                                                                                                                                                                                                                                                                                                                                                                                                                                                                                                                                                                                                                                                                                                                                   |
|                                                                                                                                                                                                                                                                                                                                                                                                                                                                                                                           | The <b>INTERFIELD GROUP</b>                                                                                                                                                                                                                                                                                                                                                                                                                                                                                                                                                                                                                                                                                                       |